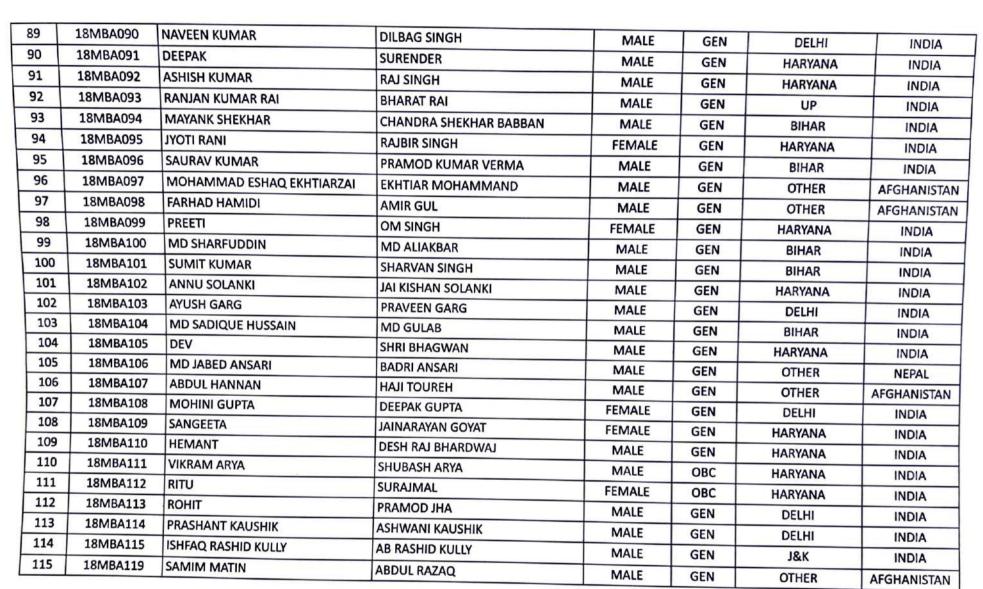

d ANA \* GANG THUF OF Y MEN

Registrar Ganga Institute of Tech. & Mgt. Kablana Jhailar

|         |            |                        | FINAL ADMISSION LIST 2016-17   |        |          |                   |         |
|---------|------------|------------------------|--------------------------------|--------|----------|-------------------|---------|
|         |            |                        | M.TECH ELECTRICAL POWER SYSTEM | AS     |          |                   |         |
| SR. NO. | ROLL NO.   | NAME                   | FATHER'S NAME                  | GENDER | CATEGORY | STATE OF DOMICILE | COUNTRY |
| 1       | 16MTEPS001 | YALA                   | RAGHVIR SINGH                  | MALE   | GEN      | HARYANA           | INDIA   |
| 2       | 16MTEPS002 | ANIVESH KUMAR GUPTA    | VINOD KUMAR GUPTA              | MALE   | GEN      | MADHYA PRADESH    | INDIA   |
| 3       | 16MTEPS003 | ASHUTOSH               | ALAKH NARAYAN                  | MALE   | GEN      | DELHI             | INDIA   |
| 4       | 16MTEPS004 | KRISHAN KUMAR SAMARIYA | AMARNATH SAMARIYA              | MALE   | GEN      | DELHI             | INDIA   |
| 5       | 16MTEPS005 | MANISHA                | JAIPRAKASH                     | FEMALE | OBC      | HARYANA           | INDIA   |
| 6       | 16MTEPS006 | PRADEEP                | BABU LAL KATARIA               | MALE   | SC       | HARYANA           | INDIA   |
| 7       | 16MTEPS007 | PREETHA . J            | C.S JAYAKARA HEGDE             | FEMALE | GEN      | DELHI             | INDIA   |
| 8       | 16MTEPS008 | PRIYANKA               | OMPARKASH                      | FEMALE | GEN      | HARYANA           | INDIA   |
| 9       | 16MTEPS009 | RAHUL                  | RAM PRASAD                     | MALE   | GEN      | DELHI             | INDIA   |
| 10      | 16MTEPS010 | RAHUL                  | PURUSHOTTAM DUTT SHARMA        | MALE   | GEN      | UP                | INDIA   |
| 11      | 16MTEPS011 | SONAM                  | KAPOOR SINGH                   | FEMALE | GEN      | HARYANA           | INDIA   |
| 12      | 16MTEPS012 | VIKRANT                | VIJENDER                       | MALE   | GEN      | HARYANA           | INDIA   |
| 13      | 16MTEPS013 | MUKESH                 | SATYAWAN                       | FEMALE | GEN      | HARYANA           | INDIA   |
| 14      | 16MTEPS014 | RAHUL                  | AJAY KUMAR                     | MALE   | SC       | HARYANA           | INDIA   |

Registrar Ganga Institute of Tech. & Mgt. Kablana, Jhajjar

|                       |            | FINAL A                | ADMISSION LIST INDICATING CATEGOR | Y 2016-17 |          |                   |         |  |  |
|-----------------------|------------|------------------------|-----------------------------------|-----------|----------|-------------------|---------|--|--|
| M.TECH MACHINE DESIGN |            |                        |                                   |           |          |                   |         |  |  |
| SR. NO.               | ROLL NO.   | NAME                   | FATHER'S NAME                     | GENDER    | CATEGORY | STATE OF DOMICILE | COUNTRY |  |  |
| 1                     | 16MTMD0001 | RINKU                  | RAMESHWAR SINGH                   | MALE      | OBC      | HARYANA           | INDIA   |  |  |
| 2                     | 16MTMD0002 | SUNNY KUMAR            | GOVIND KUMAR                      | MALE      | OBC      | HARYANA           | INDIA   |  |  |
| 3                     | 16MTMD0003 | MANOJ KUMAR            | NETARPAL SINGH                    | MALE      | GEN      | HARYANA           | INDIA   |  |  |
| 4                     | 16MTMD0004 | DINESH                 | KULDEEP SINGH                     | MALE      | GEN      | HARYANA           | INDIA   |  |  |
| 5                     | 16MTMD0005 | VISHAL BANSAL          | ASHOK BANSAL                      | MALE      | GEN      | HARYANA           | INDIA   |  |  |
| 6                     | 16MTMD0006 | NITIN KHARB            | ROHTAS KUMAR                      | MALE      | GEN      | DELHI             | INDIA   |  |  |
| 7                     | 16MTMD0007 | SAURABH SINGH          | M.P SINGH                         | MALE      | GEN      | UP                | INDIA   |  |  |
| 8                     | 16MTMD0008 | ZADE VISHAL LANKESHWAR | LANKESHWAR                        | MALE      | GEN      | MAHARASTRA        | INDIA   |  |  |
| 9                     | 16MTMD0013 | BIKAS KUMAR            | SUBODH MANDAL                     | MALE      | GEN      | BIHAR             | INDIA   |  |  |

|         |          |              | FINAL ADMISSION LIST 2016    | -17     |          |                   |         |
|---------|----------|--------------|------------------------------|---------|----------|-------------------|---------|
|         |          |              | M.TECH MANUFACTURING AND AUT | OMATION |          |                   |         |
| SR. NO. | ROLL NO. | NAME         | FATHER'S NAME                | GENDER  | CATEGORY | STATE OF DOMICILE | COUNTRY |
| 1       | 16MTMA01 | AJEET KUMAR  | DWARIKA PRASAD               | MALE    | GEN      | BIHAR             | INDIA   |
| 2       | 16MTMA02 | KESHAV KUMAR | SHYAM SUNDER PRASAD          | MALE    | GEN      | BIHAR             | INDIA   |

Registrar Ganga Institute of Tech. & Mgt. Kablana, Jhajjar

| _      | FINAL ADMISSION LIST 2016-17<br>MASTER OF COMPUTER APPLICATIONS |               |                            |        |          |                   |         |  |  |  |
|--------|-----------------------------------------------------------------|---------------|----------------------------|--------|----------|-------------------|---------|--|--|--|
|        |                                                                 |               |                            |        |          |                   |         |  |  |  |
| SR NO. | ROLL NO.                                                        | NAME          | FATHER'S NAME              | GENDER | CATEGORY | STATE OF DOMICILE | COUNTRY |  |  |  |
| 1      | 16MCA001                                                        | PREETI PATHAK | SURAJ BHAN PATHAK          | FEMALE | GEN      | DELHI             | INDIA   |  |  |  |
| 2      | 16MCA003                                                        | RAHUL RAJ     | SUBHAH CHANDRA SHRIVASTAVA | MALE   | GEN      | BIHAR             | INDIA   |  |  |  |
| 3      | 16MCA004                                                        | SANJEEV KUMAR | K B SHARMA                 | MALE   | GEN      | BIHAR             | INDIA   |  |  |  |
| 4      | 16MCA002                                                        | DEEPAK        | RAJESH                     | MALE   | GEN      | HARYANA           | INDIA   |  |  |  |

|         |          |                        | FINAL ADMISSION LIST 2016-   |        |          |                   |            |
|---------|----------|------------------------|------------------------------|--------|----------|-------------------|------------|
| SR. NO. | ROLL NO. | NAME                   | MASTER OF BUSINESS ADMINISTR |        |          |                   |            |
| 1       | 16MBA001 |                        | FATHER'S NAME                | GENDER | CATEGORY | STATE OF DOMICILE | COUNTRY    |
| 2       | 16MBA001 | BANDANA KUMARI         | BAIDYA NATH PRASAD           | FEMALE | GEN      | BIHAR             | INDIA      |
| 3       | 16MBA002 | JTOYI                  | KARAM SINGH                  | FEMALE | GEN      | HP                | INDIA      |
| 4       |          | JYOTI RANI             | RAMESH KUMAR                 | FEMALE | OBC.     | HARYANA           | INDIA      |
| 5       | 16MBA004 | MAMTA CHOUDHARY        | KAMOD SINGH                  | FEMALE | GEN      | UP                | INDIA      |
|         | 16MBA005 | MONA SHARMA            | ASHOK KUMAR                  | FEMALE | GEN      | HARYANA           | INDIA      |
| 6       | 16MBA006 | NIDHI                  | RAMESHWAR                    | FEMALE | GEN      | HARYANA           | INDIA      |
| 7       | 16MBA007 | NIDHI SHARMA           | DEVENDRA SHARMA              | FEMALE | GEN      | UP                | INDIA      |
| 8       | 16MBA008 | PANDEY RINKY SHYAMNATH | SHYAM NATH PANDAY            | FEMALE | GEN      | MAHARASHTRA       | INDIA      |
| 9       | 16MBA009 | NIDHI ARORA            | SHRI LAJPAT RAI ARORA        | FEMALE | GEN      | DELHI             | INDIA      |
| 10      | 16MBA010 | RITU                   | NARENDER KAUSHIK             | FEMALE | GEN      | HARYANA           | INDIA      |
| 11      | 16MBA011 | RITU RANI              | JAIPAL SIINGH                | FEMALE | GEN      | HARYANA           | INDIA      |
| 12      | 16MBA012 | PRIYANKA KHANNA        | ASHOK KUMAR                  | FEMALE | GEN      | DELHI             | INDIA      |
| 13      | 16MBA013 | SANGEETA               | OM PRAKASH                   | FEMALE | GEN      | DELHI             | INDIA      |
| 14      | 16MBA014 | SATWINDER KAUR         | HIRA SINGH                   | FEMALE | GEN      | HARYANA           | INDIA      |
| 15      | 16MBA015 | SUMITA                 | PAL SINGH                    | FEMALE | GEN      | HP                | INDIA      |
| 16      | 16MBA016 | ABHIJEET PRATAP MALL   | SATYENDRA KUMAR              | MALE   | GEN      | UP                | INDIA      |
| 17      | 16MBA017 | AHMAD SHARIF SHARIFI   | NOORULLHAQ                   | MALE   | GEN      | OTHER             | AFGHANISTA |
| 18      | 16MBA018 | AMIT KUMAR             | SATPAL                       | MALE   | OBC      | HARYANA           | INDIA      |
| 19      | 16MBA019 | ANUPAM VAID            | PRADEEP VAID                 | MALE   | GEN      | DELHI             | INDIA      |
| 20      | 16MBA020 | ARUN KUMAR             | RAKESH KUMAR                 | MALE   | GEN      | HARYANA           | INDIA      |
| 21      | 16MBA021 | ASHISH                 | RAJPAL                       | MALE   | OBC      | HARYANA           | INDIA      |
| 22      | 16MBA022 | ASHWANI KUMAR          | VIKRAM SINGH                 | MALE   | GEN      | HARYANA           | INDIA      |
| 23      | 16MBA023 | BHARAT GUPTA           | SUSHIL KUMAR GUPTA           | MALE   | GEN      | Ó DELHI           | INDIA      |
| 4       | 16MBA025 | DEEPAK KUMAR           | PARDEEP KUMAR                | MALE   | GEN      | HARYANA           | INDIA      |
| 5       | 16MBA026 | DEEPAK KUMAR           | LAL CHAND                    | MALE   | GEN      | HARYANA           | INDIA      |
| 6       | 16MBA027 | DINESH                 | HARPAL SINGH                 | MALE   | GEN      | HARYANA           | INDIA      |
| 7       | 16MBA028 | GITESH SULANIA         | RATAN SULANIA                | MALE   | GEN      | DELHI             | INDIA      |
| 8       | 16MBA029 | HARISH DALAL           | ROHTASH SINGH DALAL          | MALE   | GEN      | HARYANA           | INDIA      |

Registrar Ganga Institute of Tech. & Mg Kablana, Jhajjar

0

| 29 | 16MBA030 | HEMANT DIGA               | JINDER DIGA                | MALE   | GEN | DELHI   | INDIA       |
|----|----------|---------------------------|----------------------------|--------|-----|---------|-------------|
| 30 | 16MBA031 | HIMANSHU                  | SOMDUTT                    | MALE   | GEN | DELHI   | INDIA       |
| 31 | 16MBA031 | IRFAN FAROOQ              | FAROOQ AHMAD ITOO          | MALE   | GEN | J&K     | INDIA       |
| 32 | 16MBA032 | JAI PRAKASH               | MADAN MOHAN                | MALE   | GEN | UP      | INDIA       |
| 33 | 16MBA034 | MOHAMMAD GHANI KHALIQ YAR | ABDUL KHALIQ               | MALE   | GEN | OTHER   | AFGHANISTAN |
| 34 | 16MBA035 | MOHAMMAD KHALID REZAYEE   | ABDUL ALI                  | MALE   | GEN | OTHER   | AFGHANISTAN |
| 35 | 16MBA037 | NADEEM AHMAD GANIE        | GH MOHIUDDIN GANIE         | MALE   | GEN | J&K     | INDIA       |
| 36 | 16MBA040 | PARMOD                    | OM PRAKASH                 | MALE   | GEN | HARYANA | INDIA       |
| 37 | 16MBA041 | RAHULSHARMA               | NARAYAN PARKASH            | MALE   | GEN | HARYANA | INDIA       |
| 38 | 16MBA043 | RAVI SIWACH               | CHAND RAM                  | MALE   | GEN | HARYANA | INDIA       |
| 39 | 16MBA044 | ROHIT RAJ                 | SUBASH CHANDRA SHRIVASTAVA | MALE   | GEN | BIHAR   | INDIA       |
| 40 | 16MBA045 | ROHULLAH                  | RAHMATULLAH                | MALE   | GEN | OTHER   | AFGHANISTAN |
| 41 | 16MBA047 | ROSHAN KUMAR              | RUDAL MANDAL               | MALE   | GEN | BIHAR   | INDIA       |
| 42 | 16MBA048 | SANDEEP KUMAR             | DHARMBIR SINGH             | MALE   | GEN | HARYANA | INDIA       |
| 43 | 16MBA050 | SANJAY                    | PREM SINGH                 | MALE   | OBC | HARYANA | INDIA       |
| 44 | 16MBA051 | SANJEEV MALIK             | DHAWANT RAI MALIK          | MALE   | GEN | DELHI   | INDIA       |
| 45 | 16MBA052 | SUDEEP KUMAR              | SUSHIL KUMAR               | MALE   | GEN | DELHI   | INDIA       |
| 46 | 16MBA053 | SUNIL KUMAR               | HUKAM CHAND                | MALE   | GEN | DELHI   | INDIA       |
| 47 | 16MBA054 | TARUN KUMAR               | RAMEHAR SINGH              | MALE   | GEN | HARYANA | INDIA       |
| 48 | 16MBA046 | APARNA                    | SUKH RAM                   | FEMALE | GEN | DELHI   | INDIA       |

## 2017-18

|        |                    |                       | FINAL ADMISSION LIST 2017-18<br>B.TECH CIVIL ENGINEERING (FIRST SHI | FT)    |          |                   |         |
|--------|--------------------|-----------------------|---------------------------------------------------------------------|--------|----------|-------------------|---------|
| R. NO. | ROLL NO.           | NAME                  | FATHER'S NAME                                                       | GENDER | CATEGORY | STATE OF DOMICILE | COUNTRY |
| 1      | 17CE001            | ANGANA SARKAR         | ANIRUDHA SARKAR                                                     | FEMALE | GEN      | DELHI             | INDIA   |
| 2      | 17CE002            | ASIYA JYA             | MOHAMMAD JYAUL ISLAM                                                | FEMALE | GEN      | OTHER             | NEPAL   |
| 3      | 17CE003            | IMITMONGLA IMSONG     | MOAYANGER IMSONG                                                    | FEMALE | GEN      | NAGALAND          | INDIA   |
| 4      | 17CE004            | POOJA MALIK           | JAGJEET                                                             | FEMALE | GEN      | HARYANA           | INDIA   |
| 5      | 17CE005            | TOSHIJUNGLA           | R CHUBA JAMIR                                                       | FEMALE | GEN      | NAGALAND          | INDIA   |
| 6      | 17CE006            | AHMAD RAZA            | AFTAB ALAM                                                          | MALE   | GEN      | DELHI             | INDIA   |
| 7      | 17CE008            | AJAZ HUSSAIN          | MOHMMAD ALI                                                         | MALE   | GEN      | J&K `             | INDIA   |
| 8      | 17CE009            | AKRAM KHAN            | NOORULLAH KHAN                                                      | MALE   | GEN      | ASSAM             | INDIA   |
| 9      | 17CE010            | AKUMTOSHI T JAMIR     | I TIAKABA JAMIR                                                     | MALE   | GEN      | NAGALAND          | INDIA   |
| 10     | 17CE011            | AMIT KUMAR SINGH      | DEVENDRA KUMAR SINGH                                                | MALE   | GEN      | UP                | INDIA   |
| 11     | 17CE012            | ANKIT KUMAR           | SAKINDER SINGH                                                      | MALE   | GEN      | HP                | INDIA   |
| 12     | 17CE013            | AZIZ AKHTAR           | WAKIL AKHTAR                                                        | MALE   | GEN      | OTHER             | NEPAL   |
| 13     | 17CE015            | FURQAN AHMAD          | NOOR MOHMAD DAR                                                     | MALE   | GEN      | J&K               | INDIA   |
| 14     | 17CE016            | GUFRAN ALAM           | NEK MOHAMMAD ANSARI                                                 | MALE   | GEN      | OTHER             | NEPAL   |
| 15     | 17CE039            | NISCHAL               | JAGMOHAN                                                            | MALE   | SC       | HARYANA           | INDIA   |
| 16     | 17CE019            | JATIN KUMAR           | RAJESH KUMAR                                                        | MALE   | GEN      | HARYANA           | INDIA   |
| 17     | 17CE020            | JAYANT KUMAR          | GUNA NAND MISHRA                                                    | MALE   | GEN      | BIHAR             | INDIA   |
| 18     | 17CE021            | KAPIL KUMAR BAGHEL    | MAHENDER KUMAR                                                      | MALE   | GEN      | DELHI             | INDIA   |
| 19     | 17CE022            | KETAN JHA             | VINAY CHANDRA JHA                                                   | MALE   | GEN      | DELHI             | INDIA   |
| 20     | 17CE023            | KRISHNA MOHAN BHARTI  | UMESH KUMAR SAH                                                     | MALE   | GEN      | BIHAR             | INDIA   |
| 21     | 17CE024            | KUMAR SANU            | JAGDEO DAS                                                          | MALE   | GEN      | BIHAR             | INDIA   |
| 22     | 17CE025            | MANISH KUMAR          | BHARAT THAKUR                                                       | MALE   | GEN      | DELHI             | INDIA   |
| 23     | 17CE026            | MDAMIR                | MD ASLAM                                                            | MALE   | GEN      | BIHAR             | INDIA   |
| 24     | 17CE028            | MD SHAHID             | MD HIRA                                                             | MALE   | GEN      | BIHAR             | INDIA   |
| 25     | 17CE029            | MD ASIF IRSHAD        | IRSHAD ALAM                                                         | MALE   | GEN      | BIHAR             | INDIA   |
|        | 17CE029            | MD FAIZ ALAM          | MD QUAMAR ALAM                                                      | MALE   | GEN      | BIHAR             | INDIA   |
| 26     |                    | MD FARDEEN KHAN       | MDLAWEDAKHATAR                                                      | MALE   | GEN      | BIHAR             | INDIA   |
| 27     | 17CE031<br>17CE032 | MOHAMMAD PRAWEZ AALAM | SHAIKH MQHAMMAD JAMIL AKHATA                                        | MALE   | GEN      | OTHER             | NEPAL   |

ISTITUTE OF DIRECTOR EMEN POWAS \* AMA

D

Ganga Institute of Tech. & Mgt. Kablana, Jhajjar

TITUTEO

19 +

th

| 29 | 17CE033 | MD SAMEER ALAM        | MD SHAHABUDDIN         | MALE | GEN | BIHAR    | INDIA |
|----|---------|-----------------------|------------------------|------|-----|----------|-------|
| 30 | 17CE034 | MD SHAHID             | MD SHOAIB              | MALE | GEN | BIHAR    | INDIA |
| 31 | 17CE036 | MUBASHIR AHMAD        | SHOWKAT AHMAD DAR      | MALE | GEN | J&K      | INDIA |
| 32 | 17CE037 | MUZAMIL RASHID        | ABDUL RASHID GANIE     | MALE | GEN | J&K      | INDIA |
| 33 | 17CE038 | NIRAJ SAH KANU        | JUGAL SAH              | MALE | GEN | OTHER    | NEPAL |
| 34 | 17CE040 | OSANGTEMJEN JAMIR     | K WATI JAMIR           | MALE | GEN | NAGALAND | INDIA |
| 35 | 17CE041 | PAWAN KUMAR           | ZILE SINGH             | MALE | GEN | HARYANA  | INDIA |
| 36 | 17CE042 | RAM KISHOR MUKHIYA    | JIT LAL MUKHIYA BIN    | MALE | GEN | OTHER    | NEPAL |
| 37 | 17CE044 | SACHIN                | JAI SINGH              | MALE | GEN | HARYANA  | INDIA |
| 38 | 17CE046 | SHAHBAZ AFZAL         | MOHMMAD AFZAL MIR      | MALE | GEN | J&K      | INDIA |
| 39 | 17CE048 | SUNGJEMMEREN LONGCHAR | CHUBANUNGSANG LONGCHAR | MALE | GEN | NAGALAND | INDIA |
| 40 | 17CE049 | TINUNUKSHI            | TAKATEMSU SANGLIR      | MALE | GEN | NAGALAND | INDIA |
| 41 | 17CE050 | YAKZAAN RASHEED       | MD SHOBAN              | MALE | GEN | BIHAR    | INDIA |
| 42 | 17CE081 | BRIJESH KUMAR YADAV   | RAMBALI YADAV          | MALE | GEN | BIHAR    | INDIA |

•

1A-

0

| N E P   |            |                       | FINAL ADMISSION LIST 2017       |        |          |                   |           |
|---------|------------|-----------------------|---------------------------------|--------|----------|-------------------|-----------|
|         |            |                       | B.TECH CIVIL ENGINEERING (SECON | GENDER | CATEGORY | STATE OF DOMICILE | COUNTRY   |
| SR. NO. | . ROLL NO. | NAME                  | FATHER'S NAME                   | MALE   | GEN      | OTHER             | NEPAL     |
| 1       | 17CE051    | ABDUL AHAD ANSARI     | ANNUL HAQ ANSARI                | MALE   | GEN      | OTHER             | NEPAL     |
| 2       | 17CE052    | AFTAB ANSARI          | SARAJUL HAQUE ANSARI            | MALE   | GEN      | OTHER             | NEPAL     |
| 3       | 17CE054    | AMIR ANSARI           | SAHEB MIYA                      | MALE   | GEN      | J&K               | INDIA     |
| 4       | 17CE055    | ASHIQ HUSSAIN         | MOHAMMAD MUSSA                  |        | GEN      | OTHER             | NEPAL     |
| 5       | 17CE056    | BIBEK YADAV           | UDAY NARAYAN YADAV              | MALE   | GEN      | J&K               | INDIA     |
| 6       | 17CE057    | HABIBULLAH SADIQI     | ASGAR ALI SADIQI                | MALE   | GEN      | OTHER             | NEPAL     |
| 7       | 17CE058    | LAL SINGH DHAMI       | JAHAR SINGH DHAMI               |        | GEN      | BIHAR             | INDIA     |
| 8       | 17CE059    | MAQBOOL               | SIBTE AHMAD                     | MALE   | GEN      | J&K               | INDIA     |
| 9       | 17CE060    | MAYOUR MUKHTAR KHAN   | MUKHTAR AHMAD KHAN              | MALE   | GEN      | BIHAR             | INDIA     |
| 10      | 17CE061    | MD AAMIR SIDDIQUI     | MD IFTEKHAR                     | MALE   | GEN      | OTHER             | NEPAL     |
| 11      | 17CE062    | MOHAMMAD AZMAT REZA   | PARAS HUSSAIN                   | MALE   | GEN      | BIHAR             | INDIA     |
| 12      | 17CE063    | MD SHAHEER ALAM       | MD SHAHABUDDIN                  | MALE   | GEN      | J&K               | INDIA     |
| 13      | 17CE064    | MOHAMAD AMIN DAR      | REYAZ AHMAD DAR                 | MALE   | GEN      | UP                | INDIA     |
| 14      | 17CE065    | MOHAMMAD FAHEEM       | WASEEM KHAN                     | MALE   | GEN      | UP                | INDIA     |
| 15      | 17CE066    | MOHD TANZEER          | ZAHIR AHMAD                     | MALE   | GEN      | NAGALAND          | INDIA     |
| 16      | 17CE067    | N TOPHO KONYAK        | NGANWANG KONYAK                 | MALE   | GEN      | BIHAR             | INDIA     |
| 17      | 17CE068    | PAWAN KUMAR           | INDRADEO YADAV                  | MALE   |          |                   | INDIA     |
| 18      | 17CE069    | PEER JAHANGEER AHMAD  | PEER MOHAMMAD AMIN              | MALE   | GEN      | J&K               | INDIA     |
| 19      | 17CE070    | RAGHIB IMAM           | ALI IMAM                        | MALE   | GEN      | BIHAR             |           |
|         | 17CE070    | RAHUL KUMAR           | RAGHUNATH SAH                   | MALE   | GEN      | BIHAR             | INDIA     |
| 20      | 17CE072    | SACHIN                | ASHOK KUMAR                     | MALE   | GEN      | DELHI             | INDIA     |
| 1       |            | SHEKH MOHAMMED PARWEZ | SHEKH MOHAMMED ANWAR            | MALE   | GEN      | OTHER             | NEPAL     |
| 2       | 17CE073    | SHUJAT HUSSAIN        | GHULAM MOHD                     | MALE   | GEN      | J&K               | INDIA     |
| 3       | 17CE074    | TARUN SINGH           | KHILLO SINGH                    | MALE   | GEN      | DELHI             | INDIA     |
| 4       | 17CE075    |                       | A ANDEN MOKLONG                 | MALE   | GEN      | NAGALAND          | INDIA     |
| 5       | 1/02/07/0  | THONGO POANGBA        | MOHAMMAD AMIR                   | MALE   | GEN      | J&K               | INDIA     |
| ;       | ITCLOTT    | ZAHEER ABASS          |                                 | MALE   | GEN      | BIHAR             | INDIA     |
|         | 17CE078    | MD RASHID HUSSAIN     | MD SHAHID HUSSAIN               | MALE   | GEN      | HARYANA           | INDIA     |
|         | 17CE082    | SAHIL                 | JAI KISHAW C Ma                 | 10     |          |                   | ECHNOLOGY |

DIRL DIRL DIRL DIRL GEMENT

STITUTE OF 194

| 29 | 17CE053 | ALI MOHAMMAD KHAWAJA | NISAR HUSSAN KHAW  | MALE | GEN | J&K   | INDIA |
|----|---------|----------------------|--------------------|------|-----|-------|-------|
| 30 | 17CE079 | MD HAMID SIDDIQUEE   | MD SABIR SIDDIQUEE | MALE | GEN | BIHAR | INDIA |
| 31 | 17CE080 | MASROOR ABASS        | IRSHAD AHMAD MALLA | MALE | GEN | J&K   | INDIA |

Arm

Registrar Ganga Institute of Tech. & Mgt. Kablana, Jhajjar

|          |                      |                          | FINAL ADMISSION LIST 201<br>B.TECH COMPUTER SCIENCE AND EI | 100.02 |          |                   |         |
|----------|----------------------|--------------------------|------------------------------------------------------------|--------|----------|-------------------|---------|
| R. NO.   | ROLL NO.             | NAME                     | FATHER'S NAME                                              | GENDER | CATEGORY | STATE OF DOMICILE | COUNTRY |
| 1        | 17CSE001             | ADDITI                   | JITENDER SHARMA                                            | FEMALE | GEN      | HARYANA           | INDIA   |
| 2        | 17CSE002             | ANANYA DESHWAL           | RAJESH YADAV                                               | FEMALE | GEN      | DELHI             | INDIA   |
| 3        | 17CSE003             | DEEPANSHI                | ARUN JAIN                                                  | FEMALE | GEN      | HARYANA           | INDIA   |
| 4        | 17CSE004             | DIVYA                    | JAIBHAGWAN                                                 | FEMALE | GEN      | HARYANA           | INDIA   |
| 5        | 17CSE005             | KM KAJAL                 | NATHTHU LAL                                                | FEMALE | GEN      | UP                | INDIA   |
| 6        | 17CSE006             | MAHIMA SHUKLA            | UPENDRA KUMAR SHUKLA                                       | FEMALE | GEN      | UP                | INDIA   |
| 7        | 17CSE007             | PAYAL                    | SADANAND                                                   | FEMALE | GEN      | HARYANA           | INDIA   |
| 8        | 17CSE008             | PRABHKIRT KAUR           | SATNAM SINGH                                               | FEMALE | GEN      | DELHI             | INDIA   |
| 9        | 17CSE009             | RINKI                    | RAVINDER KUNDU                                             | FEMALE | GEN      | HARYANA           | INDIA   |
| 10       | 17CSE010             | RUBEENA                  | KARIMUDDIN                                                 | FEMALE | GEN      | DELHI             | INDIA   |
| 11       | 17CSE011             | SHOBHI SANJANA           | DILIP KUMAR GIRI                                           | FEMALE | GEN      | BIHAR             | INDIA   |
| 12       | 17CSE012             | SURUCHI SRIVASTVA        | SURESH PRASAD                                              | FEMALE | GEN      | DELHI             | INDIA   |
| 13       | 17CSE013             | VAISHNAVI SHRIVASTAVA    | GIRIJESH SHRIVASTAVA                                       | FEMALE | GEN      | MP                | INDIA   |
| 14       | 17CSE014             | ABDUL MAZID              | MOH.JYAUL ISLAM                                            | MALE   | GEN      | OTHER             | NEPAL   |
| 15       | 17CSE015             | ABHISHEK TYAGI           | RAJESHWAR TYAGI                                            | MALE   | GEN      | DELHI             | INDIA   |
| 16       | 17CSE016             | AJAY BAITHA              | SHIVSHANKAR BAITHA                                         | MALE   | GEN      | BIHAR             | INDIA   |
| 17       | · 17CSE017           | AMAN RAJ                 | HARENDRA SINGH                                             | MALE   | GEN      | DELHI             | INDIA   |
| 18       | 17CSE018             | ANKIT GUPTA              | VIKAS GUPTA                                                | MALE   | GEN      | DELHI             | INDIA   |
| 19       | 17CSE019             | ANKIT GUPTA              | DEEPAK GUPTA                                               | MALE   | GEN      | DELHI             | INDIA   |
| 20       | 17CSE020             | ANUP KUMAR GUPTA         | MANKESHWAR SHAH                                            | MALE   | GEN      | BIHAR             | INDIA   |
| 21       | 17CSE021             | ARIHANT JAIN             | ASHOK KUMAR JAIN                                           | MALE   | GEN      | HARYANA           | INDIA   |
| 22       | 17CSE022             | BILKISH SADIQ            | MOHAMMAD IRFAN U                                           | MALE   | GEN      | OTHER             | NEPAL   |
| 23       | 17CSE022             | BITTOO KUMAR JHA         | ARUN KUMAR JHA                                             | MALE   | GEN      | DELHI             | INDIA   |
| 24       | 17CSE025             | CHALKOO FAISAL MUSHTAQ   | MUSHTAQ AHMAD                                              | MALE   | GEN      | J&K               | INDIA   |
| 25       | 17CSE024             | CHAUDHARY RAM PRATAP ROY | BILTU ROY                                                  | MALE   | GEN      | HARYANA           | INDIA   |
|          | 17CSE025             | DEEPESH KUMAR SHUKLA     | RAJESH KUMAR SHUKLA                                        | MALE   | GEN      | UP                | INDIA   |
| 26       | 17CSE026             | EMRAN ANSARI             | WASHIAKHTAR                                                | MALE   | GEN      | BIHAR             | INDIA   |
| 27<br>28 | 17CSE027<br>17CSE028 | GAGAN KUMAR              |                                                            | MALE   | GEN      | UP                | INDIA   |

10

Registrar Ganga Institute of Tech. & Mgt. Kablana, Jhajjar

500

STITUTE OF

Coord

WY + CAN

2

| 29 | 17CSE029 |                      | UGERSEN ARORA             | MALE | GEN | DELHI   | INDIA   |
|----|----------|----------------------|---------------------------|------|-----|---------|---------|
| 30 | 17CSE030 | HIMANSHU MAHALIYA    | KAILASH CHAND             | MALE | GEN | DELHI   | INDIA   |
| 31 | 17CSE031 | KARTIKEYA            | RAJEEV KAUSHIK            | MALE | GEN | HARYANA | INDIA   |
| 32 | 17CSE032 | MILAN PARASHAR       | SURENDRA KUMAR PARASHAR   | MALE | GEN | HARYANA | INDIA   |
| 33 | 17CSE034 | MOHIT VERMA          | LOKESH VERMA              | MALE | GEN | HARYANA | INDIA   |
| 34 | 17CSE035 | NIPUN JAIN           | NEERAJ JAIN               | MALE | GEN | DELHI   | INDIA   |
| 35 | 17CSE036 | NISHANT              | SATENDER                  | MALE | GEN | HARYANA | INDIA   |
| 36 | 17CSE037 | NOOR ALAM            | WASIHAR AHMAD             | MALE | GEN | BIHAR   | INDIA   |
| 37 | 17CSE038 | OM ABHINAV           | VIPIN KUMAR               | MALE | GEN | BIHAR   | INDIA   |
| 38 | 17CSE039 | PRAMOD KUMAR YADAV   | SURESH YADAV              | MALE | GEN | DELHI   | INDIA   |
| 39 | 17CSE040 | PRINCE KUMAR         | DILIP KUMAR GIRI          | MALE | GEN | BIHAR   | INDIA   |
| 40 | 17CSE041 | PUNIT VATS           | SATISH SHARMA             | MALE | GEN | DELHI   | INDIA   |
| 41 | 17CSE042 | RAGHAV JHA           | GOVIND JHA                | MALE | GEN | DELHI   | INDIA   |
| 42 | 17CSE043 | RAHUL DALAL          | MOHAN SINGH               | MALE | GEN | DELHI   | INDIA   |
| 43 | 17CSE044 | RAJESH KUMAR         | SURENDER PRASAD CHAUDHARY | MALE | GEN | BIHAR   | INDIA   |
| 44 | 17CSE045 | RAVI DAHIYA          | KARAM VIR SINGH           | MALE | GEN | HARYANA | INDIA   |
| 45 | 17CSE046 | ROHIT KUMAR          | JAYPATI SINGH             | MALE | GEN | BIHAR   | INDIA   |
| 46 | 17CSE047 | ROVIN SINGH          | DIGVIJAY SINGH            | MALE | GEN | UP      | INDIA   |
| 47 | 17CSE048 | SAHIL KADYAN         | RAKESH KUMAR              | MALE | GEN | HARYANA | INDIA   |
| 48 | 17CSE049 | SAURABH ARORA        | UGERSEN ARORA             | MALE | GEN | DELHI   | INDIA   |
| 49 | 17CSE050 | SHANU KUMAR          | MANOJ KUMAR               | MALE | GEN | BIHAR   | INDIA   |
| 50 | 17CSE051 | SHIV KUMAR           | MANOJ KUMAR               | MALE | GEN | BIHAR   | INDIA   |
| 51 | 17CSE052 | SHIVAM ROHILLA       | ASHOK KUMAR ROHILLA       | MALE | GEN | DELHI   | INDIA   |
| 52 | 17CSE053 | SHUBHIT KAUSHIK      | SATISH KAUSHIK            | MALE | GEN | DELHI   | INDIA   |
| 53 | 17CSE054 | SONU KUMAR PRAJAPATI | PRAMOD PRAJAPATI          | MALE | GEN | UP      | INDIA   |
| 54 | 17CSE055 | TARIQ JARRAR         | MOHD JARRAR ALAM          | MALE | GEN | DELHI   | INDIA   |
| 55 | 17CSE057 | VIKASH KUMAR         | RAM EKWAL ROY             | MALE | GEN | BIHAR   | INDIA   |
|    | 17CSE058 | VIKAS SONI           | DHARMENDRA                | MALE | GEN | HARYANA | INDIA   |
| 6  | 17CSE058 | VINAS SONT           | HARISH SINGH              | MALE | GEN | DELHI   | INDIA   |
| 8  | 17CSE059 |                      | CHI DUAY KUDAAR           | MALE | GEN | DELHI   | - INDIA |

DIRECT DIRECT GEMENT

~ .

Admission Courdinator

3

|         | Σ.       |                      | FINAL ADMISSION LIST 2017-18     |            |          |                   |         |
|---------|----------|----------------------|----------------------------------|------------|----------|-------------------|---------|
|         |          | B.TEC                | H ELECTRONICS & COMMUNICATION EN | IGINEERING |          |                   |         |
| SR. NO. | ROLL NO. | NAME                 | FATHER'S NAME                    | GENDER     | CATEGORY | STATE OF DOMICILE | COUNTRY |
| 1       | 17ECE001 | ANJALEE MOHAPATRA    | D.K. MOHAPATRA                   | FEMALE     | GEN      | DELHI             | INDIA   |
| 2       | 17ECE002 | CHINKY YADAV         | RAM SUGARATH YADAV               | FEMALE     | GEN      | DELHI             | INDIA   |
| 3       | 17ECE002 | KIRTI                | MANMOHAN KUMAR                   | FEMALE     | SC       | HARYANA           | INDIA   |
| 4       | 17ECE004 | NIDHI LATA           | SANJAY SINGH                     | FEMALE     | GEN      | BIHAR             | INDIA   |
| 5       | 17ECE005 | NIHARIKA JHA         | ARUN KUMAR JHA                   | FEMALE     | GEN      | BIHAR             | INDIA   |
| 6       | 17ECE006 | PRINSI               | MAINPAL                          | FEMALE     | SC       | HARYANA           | INDIA   |
| 7       | 17ECE008 | AJAY YADAV           | VEERPAL SINGH                    | MALE       | GEN      | UP                | INDIA   |
| 8       | 17ECE009 | DANISH ZAFAR         | ZAFRUL HUSSAIN                   | MALE       | GEN      | BIHAR             | INDIA   |
| 9       | 17ECE010 | DEEPAK KUMAR         | RAMRAJ                           | MALE       | GEN      | UP                | INDIA   |
| 10      | 17ECE010 | DINESH PURI          | RAJESH PURI                      | MALE       | GEN      | UP                | INDIA   |
| 10      | 17ECE012 | JAY KRISHNA          | GANAGA PRASAD SAHU               | MALE       | GEN      | BIHAR             | INDIA   |
| 12      | 17ECE015 | MOHIT                | ANIL KUMAR                       | MALE       | GEN      | HARYANA           | INDIA   |
| 13      | 17ECE015 | RAHUL PAL            | SUKHRAM PAL                      | MALE       | GEN      | DELHI             | INDIA   |
| 14      | 17ECE018 | RUPESH KUMAR CHAUHAN | SURENDER SINGH CHAUHAN           | MALE       | GEN      | HARYANA           | INDIA   |
| 15      | 17ECE010 | SPARSH MAHESHWARI    | MANOJ MAHESHWARI                 | MALE       | GEN      | UP                | INDIA   |
| 16      | 17ECE013 | VIRAT JAISWAL        | KISHUN PRASAD JAISWAL            | MALE       | GEN      | BIHAR             | INDIA   |
|         | 17ECE022 | VISHAL               | NARENDER                         | MALE       | GEN      | HARYANA           | INDIA   |
| 17      |          |                      | MUSTAQ AHMAD DAR                 | MALE       | GEN      | J&K               | INDIA   |
| 18      | 17ECE024 | JUNAID MUSHTAQ       | KISHADI CHANDRA MAHESHWARI       | MALE       | GEN      | UP                | INDIA   |
| 19      | 17ECE025 |                      | Children State Internet          |            |          |                   |         |

DIRF ANA \* ANA B MEN

|         |          |                     | FINAL ADMISSION LIST 2017-18 |        |          |                   |          |
|---------|----------|---------------------|------------------------------|--------|----------|-------------------|----------|
|         |          |                     | B.TECH ELECTRICAL ENGINEERIN | G      |          |                   |          |
| SR. NO. | ROLL NO. | NAME                | FATHER'S NAME                | GENDER | CATEGORY | STATE OF DOMICILE | COUNTRY  |
| 1       | 17EE002  | SIMPI KUMARI        | PRAMOD KUMAR CHAUDHARY       | FEMALE | GEN      | BIHAR             | INDIA    |
| 2       | 17EE003  | SUSHILA             | AVDESH                       | FEMALE | SC       | HARYANA           | INDIA    |
| 3       | 17EE004  | ABHISHEK KUMAR      | UMA SHANKER CHAUDHARY        | MALE   | GEN      | BIHAR             | INDIA    |
| 4       | 17EE005  | ANIL KUMAR          | OM PRAKASH                   | MALE   | GEN      | HP                | INDIA    |
| 5       | 17EE006  | ANKIT               | HARIRAM                      | MALE   | SC       | HARYANA           | INDIA    |
| 6       | 17EE007  | ARBAZ KHAN          | MANZAR HUSSAIN               | MALE   | GEN      | BIHAR             | INDIA    |
| 7       | 17EE008  | ARBIND KUMAR SINGH  | RAMANAND SINGH               | MALE   | GEN      | BIHAR             | INDIA    |
| 8       | 17EE009  | ARVIND KUMAR        | SHAILENDER SINGH             | MALE   | GEN      | HP                | INDIA    |
| 9       | 17EE010  | BRAJESH KUMAR       | AYODHYA PRASAD               | MALE   | GEN      | BIHAR             | INDIA    |
| 10      | 17EE011  | CHINTU KUMAR PANDEY | MADAN PANDEY                 | MALE   | GEN      | DELHI             | INDIA    |
| 11      | 17EE013  | DURGESH SINGH       | JAY PAL SINGH                | MALE   | GEN      | UP                | INDIA    |
| 12      | 17EE014  | GAURAV WALIA        | JAGJEET SINGH AHLUWALIA      | MALE   | GEN      | DELHI             | INDIA    |
| 13      | 17EE015  | HARISH RAWAT        | KHEM SINGH                   | MALE   | GEN      | HARYANA           | INDIA    |
| 14      | 17EE016  | KAMAL KISHORE       | SUDARSHAN RAI                | MALE   | GEN      | DELHI             | INDIA    |
| 15      | 17EE017  | MD WASHIM ZAFAR     | MD JABIR HUSSAIN             | MALE   | GEN      | BIHAR             | INDIA    |
| 16      | 17EE018  | MD RAZI ANWER       | MD GHULAM BAQAR              | MALE   | GEN      | BIHAR             | INDIA    |
| 17      | 17EE019  | MOHAMMAD EJAZ       | ABDUS SALAM                  | MALE   | GEN      | BIHAR             | INDIA    |
| 18      | 17EE021  | NITIN KAKRAN        | DEVENDER KAKRAN              | MALE   | SC       | HARYANA           | INDIA    |
| 19      | 17EE022  | NOOR MOHAMMAD       | AAS MOHAMMAD                 | MALE   | GEN      | BIHAR             | INDIA    |
| 20      | 17EE024  | RAJAT VERMA         | RAJESH VERMA                 | MALE   | OBC      | HARYANA           | INDIA    |
| 21      | 17EE025  | BAVI                | JAGDISH                      | MALE   | GEN      | HARYANA           | INDIA    |
| 22      | 17EE026  | RAVINDER            | SANJAY                       | MALE   | GEN      | HARYANA           | INDIA    |
| 23      | 1766020  | ROHIT KUMAR         | RAMNIWAS                     | MALE   | SC       | HARYANA           | INDIA    |
|         |          | SACHIN MAURYA       | SURESH CHANDRA MAURYA        | MALE   | GEN      | DELHI             | INDIA    |
| 24      | 17EE028  | VINAY SAINI         | SATISH SAINI                 | MALE   | GEN      | DELHI             | INDIA    |
| 25      | 17EE031  |                     | MOHAMMAD MAQBOOL BHAT        | MALE   | GEN      | J&K               | INDIA    |
| 26      | 18MCE127 | MUZAMIL MAQBOOL     | NAFESINGH                    | MALE   | OBC      | HARYANA           | INDIA    |
| 27      | 17EE032  | VISHAL              | ALARHIRAKASINGH              | MALE   | GEN      | UP                | INDIA    |
| 28      | 17EE033  | VIVEK SINGH         | ACATORATICS NOT              | 10     |          |                   | CHNOLOGY |

1

49

Registrar Ganga Institute of Tech. & Mgt. Kablana, Jhajjar

STITUTE OF

Admissio

19 th

· - h

GEMEN

| 29 | 17EE034 | WASEEM AKRAM | MD MUSTAQUEEM | MALE | GEN | BIHAR   | INDIA |
|----|---------|--------------|---------------|------|-----|---------|-------|
| 30 | 17EE035 | ISHU         | DESH RAJ      | MALE | SC  | HARYANA | INDIA |
| 31 | 17EE036 | MD IMRAN     | MD ZINNU RAIN | MALE | GEN | BIHAR   | INDIA |

.

[m]

Registrar Ganga Institute of Tech. & Mgi. Kablana, Jhajjar

0

-A-

|         |                      |                        | FINAL ADMISSION LIST 201                    |        |          |                   |         |
|---------|----------------------|------------------------|---------------------------------------------|--------|----------|-------------------|---------|
|         |                      | -                      | B.TECH FIRE TECHNOLOGY AND<br>FATHER'S NAME | GENDER | CATEGORY | STATE OF DOMICILE | COUNTRY |
| SR. NO. | ROLL NO.             |                        | RAJESH KUMAR                                | FEMALE | GEN      | HARYANA           | INDIA   |
| 1       | 17FTS001             | ANISHA KUMARI<br>RAKHI | NARESH KUMAR                                | FEMALE | SC       | HARYANA           | INDIA   |
| 2       | 17FTS002             | AAKASH YADAV           | CHARAN SINGH                                | MALE   | GEN      | UP                | INDIA   |
| 3       | 17FTS003             | ABHIMANYU              | SANJAY KUMAR                                | MALE   | GEN      | HARYANA           | INDIA   |
| 4       | 17FTS004             | ADITYA NATH PATHAK     | VISHWANATH PATHAK                           | MALE   | GEN      | UP                | INDIA   |
| 5       | 17FTS005             | AMAN                   | SATYAWAN                                    | MALE   | GEN      | HARYANA           | INDIA   |
| 6<br>7  | 17FTS006<br>17FTS007 | AMAN KUMAR             | RAJPAL                                      | MALE   | GEN      | HARYANA           | INDIA   |
| 8       | 17FTS007             | ANIL                   | RAMKISHAN                                   | MALE   | GEN      | HARYANA           | INDIA   |
| 9       | 17FTS009             | ARUN SHARMA            | NARENDRA SHARMA                             | MALE   | GEN      | UP                | INDIA   |
| 10      | 17FTS010             | AASHISH KUMAR          | SOMBIR                                      | MALE   | GEN      | HARYANA           | INDIA   |
| 11      | 17FTS010             | DEVANG CHAHAL          | RAJ KUMAR CHAHAL                            | MALE   | GEN      | UP                | INDIA   |
| 12      | 17FTS012             | DHIRAJ SINGH           | RAJ BAHADUR SINGH                           | MALE   | GEN      | UP                | INDIA   |
| 13      | 17FTS012             | GURPREET SINGH         | GURMEET SINGH                               | MALE   | GEN      | PUNJAB            | INDIA   |
| 14      | 17FTS014             | LUCKY                  | JAGMAL                                      | MALE   | OBC      | HARYANA           | INDIA   |
| 15      | 17FTS015             | LAKHAN SOLANKI         | RAKESH KUMAR                                | MALE   | SC       | HARYANA           | INDIA   |
| 16      | 17FTS016             | MAYANK SEHRAWAT        | SATISH SEHRAWAT                             | MALE   | GEN      | DELHI             | INDIA   |
| 17      | 17FTS017             | PANKAJ RANA            | VIJAY SINGH                                 | MALE   | GEN      | HARYANA           | INDIA   |
| 18      | 17FTS018             | PARUL                  | VIRENDER SINGH                              | MALE   | GEN      | HARYANA           | INDIA   |
| 19      | 17FTS019             | PARVEEN                | JAGMAL                                      | MALE   | OBC      | HARYANA           | INDIA   |
| 20      | 17FTS020             | PRINCE                 | JASWANT SINGH                               | MALE   | SC       | HARYANA           | INDIA   |
| 21      | 17FTS020             | PRINCE                 | VIRENDER                                    | MALE   | GEN      | DELHI             | INDIA   |
|         |                      | RAHUL                  | RAMDHARI                                    | MALE   | GEN      | HARYANA           | INDIA   |
| 22      | 17FTS022             | RAHUL GAHLOT           | RAJPAL SINGH                                | MALE   | GEN      | DELHI             | INDIA   |
| 23      | 17FTS023             | RAHUL PANWAR           | TEJBIR                                      | MALE   | GEN      | HARYANA           | INDIA   |
| 24      | 17FTS024             | RAMAN KUMAR            | ASHOK KUMAR                                 | MALE   | GEN      | HARYANA           | INDIA   |
| 25      | 17FTS025             |                        | AVDHESH PANDEY                              | MALE   | GEN      | UP                | INDIA   |
| 26      | 17FTS026             | RITIK PANDEY           | SHRI BHAGWAN                                | MALE   | OBC      | HARYANA           | INDIA   |
| 27      | 17FTS027             | ROHIT                  |                                             |        |          |                   | INDIA   |
| 8       | 17FTS028             | ROHIT                  | OMBIRSINGH                                  | MALE   | GEN      | HARYANA           | INDIA   |

DIREL DIREL EMENZ

Ξ.

Registrar Ganga Institute of Tech. & Mgt. Kablana, Jhajjar

-

| 29 | 17FTS029 | ROHIT               | VINOD KUMAR           | MALE | GEN | DELHI   | INDIA |
|----|----------|---------------------|-----------------------|------|-----|---------|-------|
| 30 | 17FTS030 | SAGAR SHOKEEN       | SATISH                | MALE | GEN | DELHI   | INDIA |
| 31 | 17FTS031 | SAHIL               | SUKRAMPAL             | MALE | GEN | HARYANA | INDIA |
| 32 | 17FTS032 | SHUBHAM BHATT       | D N BHATT             | MALE | GEN | DELHI   | INDIA |
| 33 | 17FTS033 | SHYAM SINGH         | KARTAR SINGH          | MALE | OBC | HARYANA | INDIA |
| 34 | 17FTS034 | SONU KUMAR          | DIN DAYAL             | MALE | OBC | HARYANA | INDIA |
| 35 | 17FTS035 | SUMIT               | SURENDER              | MALE | GEN | HARYANA | INDIA |
| 36 | 17FTS036 | TRILOK              | KRISHAN               | MALE | SC  | HARYANA | INDIA |
| 37 | 17FTS037 | TUSHAR SHARMA       | SUNIL SHARMA          | MALE | GEN | UP      | INDIA |
| 38 | 17FTS038 | UDIT VERMA          | ANUJ KUMAR            | MALE | GEN | UP      | INDIA |
| 39 | 17FTS039 | VIKASH KADIAN       | SUKHPAL SINGH KADIAN  | MALE | GEN | HARYANA | INDIA |
| 40 | 17FTS040 | VISHAL MISHRA       | SUSHIL MISHRA         | MALE | GEN | DELHI   | INDIA |
| 41 | 17FTS041 | VISHAL SHARMA       | NITENDER KUMAR SHARMA | MALE | GEN | HARYANA | INDIA |
| 42 | 17FTS042 | VISHNU BALAKRISHNAN | BALAKRISHNAN K        | MALE | GEN | DELHI   | INDIA |
| 43 | 17FTS043 | YASHPAL             | VEDPAL                | MALE | GEN | HARYANA | INDIA |
| 44 | 17FTS044 | YOGESH KUMAR        | HANSBIR               | MALE | GEN | HARYANA | INDIA |
| 45 | 17FTS045 | SACHIN KUMAR        | DARSHAN KUMAR         | MALE | GEN | DELHI   | INDIA |
| 46 | 17FTS046 | RISHAB GODARA       | GULSHAN GODARA        | MALE | GEN | HARYANA | INDIA |
| 47 | 17FTS047 | DEEPAK              | SHAMSHER SINGH        | MALE | GEN | HARYANA | INDIA |

|         |          |                        | FINAL ADMISSION LIST 2017-1 |                                                                                                                                                                                                                                                                                                                                                                                                                                                                                                                                                                                                                                                                                                     |          |                                                                                                                                                                                                                                                                                                                                                                                                                                                                                                                                                                                                                                                                                                     |                  |
|---------|----------|------------------------|-----------------------------|-----------------------------------------------------------------------------------------------------------------------------------------------------------------------------------------------------------------------------------------------------------------------------------------------------------------------------------------------------------------------------------------------------------------------------------------------------------------------------------------------------------------------------------------------------------------------------------------------------------------------------------------------------------------------------------------------------|----------|-----------------------------------------------------------------------------------------------------------------------------------------------------------------------------------------------------------------------------------------------------------------------------------------------------------------------------------------------------------------------------------------------------------------------------------------------------------------------------------------------------------------------------------------------------------------------------------------------------------------------------------------------------------------------------------------------------|------------------|
|         |          |                        | B. TECH MECHANICAL ENGINEER | and the second se | CATECODY | STATE OF DOMICILE                                                                                                                                                                                                                                                                                                                                                                                                                                                                                                                                                                                                                                                                                   | COUNTRY          |
| SR. NO. | ROLL NO. | NAME                   | FATHER'S NAME               | GENDER                                                                                                                                                                                                                                                                                                                                                                                                                                                                                                                                                                                                                                                                                              |          | DELHI                                                                                                                                                                                                                                                                                                                                                                                                                                                                                                                                                                                                                                                                                               | INDIA            |
| 1       | 17ME001  | POOJA MAHOUR           |                             | FEMALE                                                                                                                                                                                                                                                                                                                                                                                                                                                                                                                                                                                                                                                                                              | GEN      | UP                                                                                                                                                                                                                                                                                                                                                                                                                                                                                                                                                                                                                                                                                                  | INDIA            |
| 2       | 17ME002  | ABDUL WAJID            | MOHD AYYUB                  | MALE                                                                                                                                                                                                                                                                                                                                                                                                                                                                                                                                                                                                                                                                                                | GEN      | HARYANA                                                                                                                                                                                                                                                                                                                                                                                                                                                                                                                                                                                                                                                                                             | INDIA            |
| 3       | 17ME003  | AMAN                   | NAGENDER                    | MALE                                                                                                                                                                                                                                                                                                                                                                                                                                                                                                                                                                                                                                                                                                | GEN      | HARYANA                                                                                                                                                                                                                                                                                                                                                                                                                                                                                                                                                                                                                                                                                             | INDIA            |
| 4       | 17ME004  | AMAN PANCHAL           | SANT RAM                    | MALE                                                                                                                                                                                                                                                                                                                                                                                                                                                                                                                                                                                                                                                                                                | GEN      | DELHI                                                                                                                                                                                                                                                                                                                                                                                                                                                                                                                                                                                                                                                                                               | INDIA            |
| 5       | 17ME005  | AMAN SHARMA            | SURESH SHARMA               |                                                                                                                                                                                                                                                                                                                                                                                                                                                                                                                                                                                                                                                                                                     | GEN      | DELHI                                                                                                                                                                                                                                                                                                                                                                                                                                                                                                                                                                                                                                                                                               | INDIA            |
| 6       | 17ME006  | AMIT SINGH RAWAT       | PRATAP SINGH RAWAT          | MALE                                                                                                                                                                                                                                                                                                                                                                                                                                                                                                                                                                                                                                                                                                | SC       | HARYANA                                                                                                                                                                                                                                                                                                                                                                                                                                                                                                                                                                                                                                                                                             | INDIA            |
| 7       | 17ME007  | ANIKET                 | AMRITLAL                    | MALE                                                                                                                                                                                                                                                                                                                                                                                                                                                                                                                                                                                                                                                                                                | GEN      | DELHI                                                                                                                                                                                                                                                                                                                                                                                                                                                                                                                                                                                                                                                                                               | INDIA            |
| 8       | 17ME008  | ANSHUMANN ABHISHEK     | MANIKANT                    | MALE                                                                                                                                                                                                                                                                                                                                                                                                                                                                                                                                                                                                                                                                                                |          | BIHAR                                                                                                                                                                                                                                                                                                                                                                                                                                                                                                                                                                                                                                                                                               | INDIA            |
| 9       | 17ME009  | AQUEDAS MASROOR        | MD MARGOOB ALAM             | MALE                                                                                                                                                                                                                                                                                                                                                                                                                                                                                                                                                                                                                                                                                                | GEN      | HARYANA                                                                                                                                                                                                                                                                                                                                                                                                                                                                                                                                                                                                                                                                                             | INDIA            |
| 10      | 17ME010  | ASHWINI                | SURENDER SINGH              | MALE                                                                                                                                                                                                                                                                                                                                                                                                                                                                                                                                                                                                                                                                                                | GEN      | DELHI                                                                                                                                                                                                                                                                                                                                                                                                                                                                                                                                                                                                                                                                                               | INDIA            |
| 11      | 17ME011  | BASANT SINGH SURI      | BALWINDER SINGH             | MALE                                                                                                                                                                                                                                                                                                                                                                                                                                                                                                                                                                                                                                                                                                |          | OTHER                                                                                                                                                                                                                                                                                                                                                                                                                                                                                                                                                                                                                                                                                               | NEPAL            |
| 12      | 17ME012  | BASHIR MIYA DHUNIYA    | HABIB MIYA DHUNIYA          | MALE                                                                                                                                                                                                                                                                                                                                                                                                                                                                                                                                                                                                                                                                                                | GEN      | BIHAR                                                                                                                                                                                                                                                                                                                                                                                                                                                                                                                                                                                                                                                                                               | INDIA            |
| 13      | 17ME014  | DAYANIDHI GUPTA        | PRAVIR KUMAR GUPTA          | MALE                                                                                                                                                                                                                                                                                                                                                                                                                                                                                                                                                                                                                                                                                                | GEN      | DELHI                                                                                                                                                                                                                                                                                                                                                                                                                                                                                                                                                                                                                                                                                               | INDIA            |
| 14      | 17ME015  | DEEPAK                 | PARDEEP KUMAR               | MALE                                                                                                                                                                                                                                                                                                                                                                                                                                                                                                                                                                                                                                                                                                | GEN      | and the second se | INDIA            |
| 15      | 17ME016  | DEEPAK                 | JAGBIR SINGH                | MALE                                                                                                                                                                                                                                                                                                                                                                                                                                                                                                                                                                                                                                                                                                | GEN      | DELHI                                                                                                                                                                                                                                                                                                                                                                                                                                                                                                                                                                                                                                                                                               | INDIA            |
| 16      | 17ME017  | DEVASHISH VISHWAKARMA  | KASHINATH VISHWAKARMA       | MALE                                                                                                                                                                                                                                                                                                                                                                                                                                                                                                                                                                                                                                                                                                | GEN      | Contraction and the second second                                                                                                                                                                                                                                                                                                                                                                                                                                                                                                                                                                                                                                                                   | INDIA            |
| 17      | 17ME018  | DINESH                 | SATISH KUMAR                | MALE                                                                                                                                                                                                                                                                                                                                                                                                                                                                                                                                                                                                                                                                                                | GEN      | HARYANA                                                                                                                                                                                                                                                                                                                                                                                                                                                                                                                                                                                                                                                                                             | INDIA            |
| 18      | 17ME020  | HIMANSHU OJHA          | RAJESH OJHA                 | MALE                                                                                                                                                                                                                                                                                                                                                                                                                                                                                                                                                                                                                                                                                                | GEN      | DELHI                                                                                                                                                                                                                                                                                                                                                                                                                                                                                                                                                                                                                                                                                               | Cold Coloren 152 |
| 19      | 17ME021  | ISHU                   | DESH RAJ                    | MALE                                                                                                                                                                                                                                                                                                                                                                                                                                                                                                                                                                                                                                                                                                | GEN      | HARYANA                                                                                                                                                                                                                                                                                                                                                                                                                                                                                                                                                                                                                                                                                             | INDIA            |
| 20      | 17ME022  | JATIK RANA             | CHANDERHASS RANA            | MALE                                                                                                                                                                                                                                                                                                                                                                                                                                                                                                                                                                                                                                                                                                | GEN      | DELHI                                                                                                                                                                                                                                                                                                                                                                                                                                                                                                                                                                                                                                                                                               | INDIA            |
| 21      | 17ME023  | JATIN                  | SURENDER                    | MALE                                                                                                                                                                                                                                                                                                                                                                                                                                                                                                                                                                                                                                                                                                | GEN      | DELHI                                                                                                                                                                                                                                                                                                                                                                                                                                                                                                                                                                                                                                                                                               | INDIA            |
| 22      | 17ME024  | JITENDRA KUMAR BISHWAS | PURAN KUMAR BISHWAS         | MALE                                                                                                                                                                                                                                                                                                                                                                                                                                                                                                                                                                                                                                                                                                | GEN      | BIHAR                                                                                                                                                                                                                                                                                                                                                                                                                                                                                                                                                                                                                                                                                               | INDIA            |
|         |          | JITENDER SHRIVASTVA    | MOOL CHAND SHRIVASTVA       | MALE                                                                                                                                                                                                                                                                                                                                                                                                                                                                                                                                                                                                                                                                                                | GEN      | DELHI                                                                                                                                                                                                                                                                                                                                                                                                                                                                                                                                                                                                                                                                                               | INDIA            |
| 23      | 17ME025  |                        | BHAGWATI PARSAD SHARMA      | MALE                                                                                                                                                                                                                                                                                                                                                                                                                                                                                                                                                                                                                                                                                                | GEN      | DELHI                                                                                                                                                                                                                                                                                                                                                                                                                                                                                                                                                                                                                                                                                               | INDIA            |
| 24      | 17ME026  |                        | NAVEEN PRAKASH SINGH        | MALE                                                                                                                                                                                                                                                                                                                                                                                                                                                                                                                                                                                                                                                                                                | GEN      | DELHI                                                                                                                                                                                                                                                                                                                                                                                                                                                                                                                                                                                                                                                                                               | INDIA            |
| 25      | 17ME027  | KARAN SINGH BISHT      | RAMESH CHOUDHARY            | MALE                                                                                                                                                                                                                                                                                                                                                                                                                                                                                                                                                                                                                                                                                                | GEN      | BIHAR                                                                                                                                                                                                                                                                                                                                                                                                                                                                                                                                                                                                                                                                                               | INDIA            |
| 26      | 17ME028  | KRISHAN KUMAR          |                             | MALE                                                                                                                                                                                                                                                                                                                                                                                                                                                                                                                                                                                                                                                                                                | GEN      | BIHAR                                                                                                                                                                                                                                                                                                                                                                                                                                                                                                                                                                                                                                                                                               | INDIA            |
| 27      | 17ME029  | MD ARIF                | SHAH MOHMMAD                | MALE                                                                                                                                                                                                                                                                                                                                                                                                                                                                                                                                                                                                                                                                                                | GEN      | BIHAR                                                                                                                                                                                                                                                                                                                                                                                                                                                                                                                                                                                                                                                                                               | INDIA            |
| 8       | 17ME030  | MD. HARIS IQBAL        | MD MUZAFFAR IQBAL           | IVIALE                                                                                                                                                                                                                                                                                                                                                                                                                                                                                                                                                                                                                                                                                              |          | VIIIAN                                                                                                                                                                                                                                                                                                                                                                                                                                                                                                                                                                                                                                                                                              | TECHNOL          |

Registrar Ganga Institute of Tech. & Mgt. Kablana, Jhajjar

STITUTEOF

Coordi

19

| 29 | 17ME032 | MD JAINUDDIN ANSARI | MD AZIMUDDIN ANSARI   | MALE | GEN | OTHER   | NEPAL |
|----|---------|---------------------|-----------------------|------|-----|---------|-------|
| 30 | 17ME033 | MD. SHAHBAZ KHAN    | ABDUL ZABBAR KHAN     | MALE | GEN | DELHI   | INDIA |
| 31 | 17ME034 | MD SHAHBAJ ALAM     | MD ABULAISH           | MALE | GEN | BIHAR   | INDIA |
| 32 | 17ME035 | MIHIR JANGRA        | NARENDER JANGRA       | MALE | GEN | DELHI   | INDIA |
| 33 | 17ME036 | MOHAMMAD ARIF       | MOHAMMAD RAHIMUDDIN   | MALE | GEN | BIHAR   | INDIA |
| 34 | 17ME037 | MONU MEHTA          | UPENDRA MEHTA         | MALE | GEN | DELHI   | INDIA |
| 35 | 17ME038 | MUANNIS HAYAT       | ISMAIL AZAD           | MALE | GEN | BIHAR   | INDIA |
| 36 | 17ME039 | MUKUL               | NARENDER              | MALE | GEN | HARYANA | INDIA |
| 37 | 17ME040 | NAVEEN              | SUNIL                 | MALE | GEN | HARYANA | INDIA |
| 38 | 17ME041 | NIKHIL YADAV        | RAJESH KUMAR YADAV    | MALE | GEN | DELHI   | INDIA |
| 39 | 17ME042 | PARIMAL DAS         | MOHAN DAS             | MALE | GEN | TRIPURA | INDIA |
| 40 | 17ME043 | RAHUL SEHRAWAT      | SHYAM NIWAS           | MALE | GEN | DELHI   | INDIA |
| 41 | 17ME044 | RAHUL SHARMA        | VIRENDER KUMAR SHARMA | MALE | OBC | HARYANA | INDIA |
| 42 | 17ME045 | REYAZ MANSOORI      | BHIKHARI MANSOORI     | MALE | GEN | OTHER   | NEPAL |
| 43 | 17ME046 | RITESH KUMAR        | SATYENDRA PASWAN      | MALE | GEN | BIHAR   | INDIA |
| 44 | 17ME047 | RIYAZ AHMAD         | IMTIYAZ ANSARI        | MALE | GEN | OTHER   | NEPAL |
| 45 | 17ME048 | SAHIL AZAM          | MAHMOOD ALAM          | MALE | GEN | BIHAR   | INDIA |
| 46 | 17ME049 | SAJAL               | RAMESH                | MALE | GEN | DELHI   | INDIA |
| 47 | 17ME051 | SHARIQUE JAMEEL     | MD HATIM JAWED        | MALE | GEN | BIHAR   | INDIA |
| 48 | 17ME052 | SHRI RAM KUMAR      | RAMPUKAR YADAV        | MALE | GEN | BIHAR   | INDIA |
| 40 | 17ME052 | VISHAL              | NARESH KUMAR          | MALE | GEN | DELHI   | INDIA |
|    | 17ME055 | ZAINUL ABIDINE      | MOHD SHAMIM SAIFI     | MALE | GEN | UP      | INDIA |
| 50 |         | MD AZAD HUSAIN      | MD RIZWAN             | MALE | GEN | BIHAR   | INDIA |
| 51 | 17ME055 |                     | MD QUAISAR            | MALE | GEN | BIHAR   | INDIA |
| 52 | 17ME056 |                     | GHULAM MOHD           | MALE | GEN | J&K     | INDIA |
| 53 | 17ME057 | SHUJAT HUSSAIN      | GIODANINOID           | 1000 |     |         |       |

DIRÈC. EMENT,

1

to

|                                              |          |                    |                              | •      |          |                   |             |
|----------------------------------------------|----------|--------------------|------------------------------|--------|----------|-------------------|-------------|
|                                              |          |                    | FINAL ADMISSION LIST 2017-18 | 8      |          |                   |             |
| 29 17BBA029 KRISHNA RAJ KUMAR MALE GEN DELHI |          |                    |                              |        |          |                   |             |
| SR. NO.                                      | ROLL NO. | NAME               | FATHER'S NAME                | GENDER | CATEGORY | STATE OF DOMICILE | COUNTRY     |
| 1                                            | 17BBA001 | ANJALI             | SUNIL KUMAR                  | FEMALE | GEN      | HARYANA           | INDIA       |
| 2                                            | 17BBA002 | ARCHANA            | JAI BHARAT                   | FEMALE | GEN      | HARYANA           | INDIA       |
| 3                                            | 17BBA003 | BHUMIKA SAMAL      | DEBASIS SAMAL                | FEMALE | GEN      | HARYANA           | INDIA       |
| 4                                            | 17BBA004 | DIVYA              | SATNARAIN                    | MALE   | GEN      | HARYANA           | INDIA       |
| 5                                            | 17BBA005 | KAMLESH            | MAHIPAL                      | FEMALE | GEN      | HARYANA           | INDIA       |
| 6                                            | 17BBA006 | KHUSHBOO           | SANJAY KUMAR                 | FEMALE | GEN      | DELHI             | INDIA       |
| 7                                            | 17BBA007 | MANSI              | RAJ KUMAR                    | FEMALE | SC       | HARYANA           | INDIA       |
| 8                                            | 17BBA008 | MONIKA             | SANJAY                       | FEMALE | GEN      | HARYANA           | INDIA       |
| 9                                            | 17BBA009 | NEHA               | RAMBIR                       | FEMALE | GEN      | HARYANA           | INDIA       |
| 10                                           | 17BBA010 | NISHA SHARMA       | SANJAY SHARMA                | FEMALE | GEN      | DELHI             | INDIA       |
| 11                                           | 17BBA011 | PRACHI SINHA       | AMOD KUMAR SINHA             | FEMALE | GEN      | BIHAR             | INDIA       |
| 12                                           | 17BBA012 | PRIYANKA           | DHARMENDER SINGH             | FEMALE | GEN      | HARYANA           | INDIA       |
| 13                                           | 17BBA013 | RADHIKA            | DHARMPAL                     | FEMALE | GEN      | HARYANA           | INDIA       |
| 14                                           | 17BBA014 | RUPWATI            | TILA                         | FEMALE | GEN      | HARYANA           | INDIA       |
| 15                                           | 17BBA015 | SAKSHI             | RAVINDER KUMAR               | FEMALE | GEN      | HARYANA           | INDIA       |
| 16                                           | 17BBA016 | SANGITA            | ASHARAM                      | FEMALE | GEN      | HARYANA           | INDIA       |
| 17                                           | 178BA017 | ABHISHEK GUPTA     | RAMESH PRASAD GUPTA          | MALE   | GEN      | DELHI             | INDIA       |
| 18                                           | 17BBA018 | AJAY KUMAR         | SHAMBHU PASVAN               | MALE   | GEN      | DELHI             | INDIA       |
| 19                                           | 1788A019 | AKSHAY KUMAR       | RAM SEWAK MAHTO              | MALE   | GEN      | DELHI             | INDIA       |
| 20                                           | 17BBA020 | ANKIT KUMAR        | AMARKANT                     | MALE   | GEN      | DELHI             | INDIA       |
| 21                                           | 17BBA021 | ANKIT KUMAR MISHRA | BINOD KUMAR MISHRA           | MALE   | GEN      | DELHI             | INDIA       |
| 22                                           | 17BBA022 | ANKUR SAINI        | MAHENDER SAINI               | MALE   | OBC      | HARYANA           | INDIA       |
| 23                                           | 17BBA023 | AZIVEN S           | SUPITHONGS                   | MALE   | GEN      | NAGALAND          | INDIA       |
| 24                                           | 17BBA024 | DEEPAK             | SITA RAM                     | MALE   | GEN      | DELHI             | INDIA       |
| 25                                           | 17BBA025 | DINESH KUMAR       | DHIRENDER SINGH              | MALE   | GEN      | DELHI             | INDIA       |
| 26                                           | 17BBA026 | HARSH              | RAJKUMAR                     | MALE   | GEN      | DELHI             | INDIA       |
| 27                                           | 17BBA027 | JATIN KUMAR        | DINESH KUMAR                 | MALE   | GEN      | DELHI             | INDIA       |
| 28                                           | 17BBA028 | KAZIM              | ABDUL MANAN                  | MALE   | GEN      | OTHER             | AFGHANISTAN |
| 29                                           | 17BBA029 | KRISHNA            | RAJ KUMAR                    | MALE   | GEN      | DELHI             | INDIA       |
| 30                                           | 17BBA030 |                    | OGESH VERMA                  | MALE   | OBC      | HARYANA           | INDIA       |
| 31                                           | 17BBA031 | MAHESH CHANDER JHA | SHAR WAN KUMAR JHA           | MADE   | GEN      | DELHI             | INDIA       |

Ganga Institute of Tech. & Mgt. Kablana, Jhajjar

STITUTEOF Coordin

| 32 | 17BBA032 | MATIUR RAHMAN          | SHAKH MAHFUZ           | MAILE  | CEN | OTUER          | NICOAL      |
|----|----------|------------------------|------------------------|--------|-----|----------------|-------------|
| 33 | 1788A032 | 1                      |                        | MALE   | GEN | OTHER          | NEPAL       |
|    |          | MOHD. AQIB WANI        | MOHD. SHAFI WANI       | MALE   | GEN | J&K            | INDIA       |
| 34 | 17BBA034 | MOHIT SHARMA           | SUBHASH CHAND          | MALE   | GEN | HARYANA        | INDIA       |
| 35 | 17BBA035 | MUHAMMAD YOUSF LONE    | GULAM MOHIUDIN LONE    | MALE   | GEN | J&K            | INDIA       |
| 36 | 17BBA036 | MUNEEB AHMAD BHAT      | GULZAR AHMAD BHAT      | MALE   | GEN | J&K            | INDIA       |
| 37 | 17BBA037 | NAGABATHULA ASHISH     | NAGABATHULA ANANDA RAO | MALE   | GEN | ANDHRA PRADESH | INDIA       |
| 38 | 17BBA038 | NAZIR AHMAD            | WALIULLAH              | MALE   | GEN | OTHER          | AFGHANISTAN |
| 39 | 17BBA039 | NEERAJ                 | VED PRAKASH            | MALE   | SC  | HARYANA        | INDIA       |
| 40 | 17BBA040 | NIKHIL BHARGAVA        | RAKESH BHARGAVA        | MALE   | GEN | UP             | INDIA       |
| 41 | 17BBA041 | NISHANT GULIA          | JAIPAL SINGH GULIA     | MALE   | GEN | HARYANA        | INDIA       |
| 42 | 17BBA042 | NITEESH KUMAR          | LAIMI DAS              | MALE   | GEN | BIHAR          | INDIA       |
| 43 | 17BBA043 | PAVITR NAGAR           | UMED SINGH             | MALE   | SC  | HARYANA        | INDIA       |
| 44 | 17BBA044 | PIYUSH GUPTA           | SHREE NARAYAN PRASAD   | MALE   | GEN | BIHAR          | INDIA       |
| 45 | 17BBA045 | RAJNISH KUMAR YADAV    | SUNIL KUMAR YADAV      | MALE   | GEN | BIHAR          | INDIA       |
| 46 | 17BBA046 | RITIK                  | ISHWAR                 | MALE   | GEN | DELHI          | INDIA       |
| 47 | 17BBA047 | SACHIN DESWAL          | ASHOK KUMAR            | MALE   | GEN | HARYANA        | INDIA       |
| 48 | 17BBA048 | SAHIL AHLAWAT          | NARESH KUMAR           | MALE   | OBC | HARYANA        | INDIA       |
| 49 | 17BBA049 | SAYED ROMAL            | SAYED MAROOF           | MALE   | GEN | OTHER          | AFGHANISTAN |
| 50 | 17BBA050 | SHADAB SALMANI         | MD MAHBOOB ALAM        | MALE   | GEN | BIHAR          | INDIA       |
| 51 | 17BBA051 | SHARVAN KUMAR GUPTA    | SWAMI NATH GUPTA       | MALE   | GEN | DELHI          | INDIA       |
| 52 | 17BBA052 | SHASHANK SAHU          | RAVINDRA SAHU          | MALE   | GEN | UP             | INDIA       |
| 53 | 17BBA053 | SHIVAM KUMAR           | RAM KR                 | MALE   | GEN | DELHI          | INDIA       |
| 54 | 17BBA054 | SHUBHAM KUMAR RAUNIYAR | DURGESH KUMAR RAUNIYAR | MALE   | GEN | UP             | INDIA       |
| 55 | 17BBA055 | SHWETA CHAUHAN         | JITENDER SINGH CHAUHAN | FEMALE | GEN | DELHI          | INDIA       |
| 56 | 17BBA056 | SUMIT                  | HARPAL SINGH           | MALE   | GEN | HARYANA        | INDIA       |
| 57 | 17BBA057 | VISHAL                 | RAM BHAJ               | MALE   | GEN | HARYANA        | INDIA       |
| 58 | 17BBA058 | YASH CHUGH             | DARSHAN LAL            | MALE   | GEN | DELHI          | INDIA       |
| 59 | 17BBA059 | DEEPAK                 | PHOOL KANWAR           | MALE   | SC  | HARYANA        | INDIA       |
| 60 | 17BBA060 | MAYANK GAKHAR          | MADAN LAL              | MALE   | GEN | HARYANA        | INDIA       |

0

Registrar Ganga Institute of Tech. & Mgt. Kablana, Jhajjar

Coord V9 + Y

|        |                      |                            | FINAL ADMISSION LIST 2017-18  |        |          |                   |              |
|--------|----------------------|----------------------------|-------------------------------|--------|----------|-------------------|--------------|
|        |                      |                            | BACHELOR OF COMPUTER APPLICAT |        | CATECODY | STATE OF DOMICILE | COUNTRY      |
| SR NO. | ROLL NO.             | NAME                       | FATHER'S NAME                 | GENDER | -        |                   | INDIA        |
| 1      | 17BCA001             | AMISHI ANUJ                | AMRENDRA THAKUR               | FEMALE | GEN      | BIHAR             | INDIA        |
| 2      | 17BCA002             | BHAWNA KHANDELWAL          | ANIL KUMAR                    | FEMALE | OBC      | HARYANA           |              |
| 3      | 17BCA003             | DEEPKA                     | MUKESH KUMAR                  | FEMALE | OBC      | HARYANA           | INDIA        |
| 4      | 17BCA004             | GURMEET KAUR               | GURJEET SINGH                 | FEMALE | GEN      | DELHI             | INDIA        |
| 5      | 17BCA005             | ISHU                       | SUBHASH                       | FEMALE | GEN      | HARYANA           | INDIA        |
| 6      | 17BCA006             | MONIKA KUMARI              | MOHAN SINGH                   | FEMALE | GEN      | HARYANA           | INDIA        |
| 7      | 17BCA007             | NISHU KODAN                | SANJAY                        | FEMALE | GEN      | HARYANA           | INDIA        |
| 8      | 17BCA008             | PREETI JASSI               | PREM PAL JASSI                | FEMALE | GEN      | PUNJAB            | INDIA        |
| 9      | 17BCA009             | SAJIYA KHATUN              | EKRAMUL HAQUE ANSARI          | FEMALE | GEN      | DELHI             | INDIA        |
| 10     | 17BCA010             | SEEMA                      | HAWA SINGH                    | FEMALE | OBC      | HARYANA           | INDIA        |
| 11     | 17BCA011             | SHANA SHARMA               | PRAKASH SHARMA                | FEMALE | GEN      | DELHI             | INDIA        |
| 12     | 17BCA012             | SHWETA                     | UMED SINGH                    | FEMALE | OBC      | HARYANA           | INDIA        |
| 13     | 17BCA013             | SWETA                      | NASEEB                        | FEMALE | GEN      | HARYANA           | INDIA        |
| 14     | 17BCA014             | AFSARULLAH                 | WALI SHAH                     | MALE   | GEN      | OTHER             | AFGHANISTAN  |
| 15     | 17BCA016             | AMIT BHATIA                | DEEPAK BHATIA                 | MALE   | GEN      | DELHI             | INDIA        |
| 16     | 17BCA017             | ANKIT                      | SURENDER                      | MALE   | SC       | HARYANA           | INDIA        |
| 17     | 17BCA018             | ANKIT                      | UTTAM SINGH                   | MALE   | GEN      | HARYANA           | INDIA        |
| 18     | 17BCA020             | AZAR EQBAL                 | JAWED EQBAL                   | MALE   | GEN      | DELHI             | INDIA        |
| 19     | 17BCA020             | BAHARULLAH                 | MALADM                        | MALE   | GEN      | OTHER             | AFGHANISTAN  |
|        | 17BCA021<br>17BCA022 | DEEPAK                     | SURENDER KUMAR                | MALE   | SC       | HARYANA           | INDIA        |
| 20     |                      | DEEPANSHU CHAHAR           | MUKESH KUMAR                  | MALE   | GEN      | DELHI             | INDIA        |
| 21     | 17BCA023             |                            | NABIRASUL ANSARI              | MALE   | GEN      | OTHER             | NEPAL        |
| 22     | 17BCA024             | DILSHAD ANSARI             | NIM BAHADUR CHETRY            | MALE   | GEN      | NAGALAND          | INDIA        |
| 23     | 17BCA025             | GANESH CHETRY              |                               | MALE   | GEN      | BIHAR             | INDIA        |
| 24     | 17BCA026             | GUNJAN KUMAR JHA           | MAYANAND JHA                  | MALE   | GEN      | DELHI             | INDIA        |
| 25     | 17BCA027             | GURPRAWAH SINGH            | GURKIRAT SINGH NAMDHARI       | MALE   | GEN      | OTHER             | SAUDI AREBIA |
| 26     | 17BCA028             | HASSAN ABDUL KADIR MOHAMED | FADUMO ABDULKA A              |        | GEN      | DELHI             | INDIA        |
| 27     | 17BCA029             | JASPAL KUMAR               | DINESH KUMAR                  | MALE   |          | HARYANA           | INDIA        |
| 28     | 17BCA031             | MANJEET                    | JWASSINGY & W                 | MALE   | GEN      |                   | CHNOLOG      |

N

Ganga Institute of Tech. & Mgt. Kablana, Jhajjar

10

EME

Coordi

VD + VN

| 29 | 17BCA032 | MANOJ                | JAIBIR                 | MALE | GEN | HARYANA   | INDIA |
|----|----------|----------------------|------------------------|------|-----|-----------|-------|
| 30 | 17BCA033 | MAYANK GUPTA         | ANIL GUPTA             | MALE | GEN | DELHI     | INDIA |
| 31 | 17BCA034 | MD KAMIL             | SAIYAD IKTADAR         | MALE | GEN | UP        | INDIA |
| 32 | 17BCA035 | MD. FAISAL           | SHARAFAT ALI           | MALE | GEN | DELHI     | INDIA |
| 33 | 17BCA037 | MOHIT SHARMA         | HARIOM SHARMA          | MALE | GEN | HARYANA   | INDIA |
| 34 | 17BCA038 | NEERAJ               | RAJENDER KUMAR         | MALE | GEN | DELHI     | INDIA |
| 35 | 17BCA039 | NISHIT CHAWLA        | GAUTAM CHAWLA          | MALE | GEN | DELHI     | INDIA |
| 36 | 17BCA040 | NITTU                | KAILASH                | MALE | SC  | HARYANA   | INDIA |
| 37 | 17BCA041 | OSAMA BIN AAQUIL     | MD ZAFRULLAH AAQUIL    | MALE | GEN | BIHAR     | INDIA |
| 38 | 17BCA042 | PANKAJ TANWAR        | ASHOK KUMAR            | MALE | GEN | HARYANA   | INDIA |
| 39 | 17BCA043 | PRABHJOT SINGH       | JASWINDER SINGH        | MALE | GEN | DELHI     | INDIA |
| 40 | 17BCA044 | PRATIK KUMAR PANDEY  | CHANDRA PRAKASH        | MALE | GEN | BIHAR     | INDIA |
| 41 | 17BCA045 | PRAVEEN              | KRISHAN KUMAR          | MALE | OBC | HARYANA   | INDIA |
| 42 | 17BCA047 | RAVI PARKASH         | JITENDER               | MALE | GEN | HARYANA   | INDIA |
| 43 | 17BCA048 | RISHABH SINGH TANWAR | DALIP SINGH            | MALE | GEN | DELHI     | INDIA |
| 44 | 17BCA049 | RISHIPAL             | NAGENDRA PAL           | MALE | GEN | UP        | INDIA |
| 45 | 17BCA050 | RITESH KUMAR         | SURENDRA KUMAR         | MALE | GEN | JHARKHAND | INDIA |
| 46 | 17BCA051 | ROHAN DAS            | PHANI SHANKAR DAS      | MALE | GEN | DELHI     | INDIA |
| 47 | 17BCA052 | ROHIT                | MAHKAR SINGH           | MALE | GEN | DELHI     | INDIA |
| 48 | 17BCA053 | SACHIN KUMAR         | KRISHN MURARI          | MALE | GEN | DELHI     | INDIA |
| 49 | 17BCA054 | SHIVAM SADANA        | DEEPAK SADANA          | MALE | GEN | DELHI     | INDIA |
| 50 | 17BCA055 | SHUBHAM CHAUDHARY    | DHARMRAJ CHAUDHARY     | MALE | GEN | DELHI     | INDIA |
| 51 | 17BCA056 | TARUN PATIL          | BHAGWAN RAO PATIL      | MALE | GEN | DELHI     | INDIA |
| 52 | 17BCA057 | TRILOK               | HUKAM CHAND            | MALE | SC  | HARYANA   | INDIA |
| 53 | 17BCA058 | UTTAM CHAND          | SURAJ                  | MALE | GEN | DELHI     | INDIA |
| 54 | 17BCA059 | VIJAY KUMAR          | RAM CHANDER JATAV      | MALE | GEN | RAJASTHAN | INDIA |
| 55 | 17BCA060 | VIKAS DWIVEDI        | ASHOK DWIVEDI          | MALE | GEN | UP        | INDIA |
| 56 | 17BCA061 | VISHAL               | SATISH KUMAR           | MALE | GEN | DELHI     | INDIA |
| 57 | 17BCA062 |                      | PURUSHOTTAM KUMAR ARAS | MALE | GEN | BIHAR     | INDIA |
| 58 | 17BCA063 | JASMEET SINGH        | SATTINDERPAL SINGH     | MALE | GEN | DELHI     | INDIA |

Ganga Institute of Tech. & Mgt. Kablana, Jhajjar

Coordina

C

1

| 59 | 17BCA064 | ANIL KUMAR    | ROHTAS          | MALE | SC  | HARYANA | INDIA |
|----|----------|---------------|-----------------|------|-----|---------|-------|
| 60 | 17BCA065 | YASH SHARMA   | SANJAY          | MALE | GEN | HARYANA | INDIA |
| 61 | 17BCA066 | ASHWANI KUMAR | ASHOK KUMAR     | MALE | GEN | DELHI   | INDIA |
| 62 | 17BCA067 | RAVI KHANNA   | SURESH          | MALE | GEN | HARYANA | INDIA |
| 63 | 17BCA068 | HARSH         | RAJKUMAR        | MALE | GEN | DELHI   | INDIA |
| 64 | 17BCA069 | ASHISH SHARMA | GYAN PARKASH    | MALE | GEN | DELHI   | INDIA |
| 65 | 17BCA070 | CHANDERPAL    | NARESH          | MALE | GEN | HARYANA | INDIA |
| 66 | 17BCA071 | SUMAN KUMAR   | AMRENDRA THAKUR | MALE | GEN | BIHAR   | INDIA |

.

1

Registrar Ganga Institute of Tech. & Mgt. Kablana, Jhajjar

)

|         | FINAL ADMISSION LIST 2017-18 |                        |                         |        |          |                   |             |  |  |  |
|---------|------------------------------|------------------------|-------------------------|--------|----------|-------------------|-------------|--|--|--|
|         |                              |                        | M.TECH STRUCTURAL DESIG | N      |          |                   |             |  |  |  |
| SR. NO. | ROLL NO.                     | NAME                   | FATHER'S NAME           | GENDER | CATEGORY | STATE OF DOMICILE | COUNTRY     |  |  |  |
| 1       | 17MTSD001                    | CHANDRESH KUMAR        | GYAN SINGH              | MALE   | GEN      | DELHI             | INDIA       |  |  |  |
| 2       | 17MTSD002                    | SUBHAM SHARMA          | ANIL KUMAR SHARMA       | MALE   | GEN      | DELHI             | INDIA       |  |  |  |
| 3       | 17MTSD003                    | NAVEEN KUMAR           | RAM KISHAN              | MALE   | GEN      | HARYANA           | INDIA       |  |  |  |
| 4       | 17MTSD004                    | VARSHA KHANNA          | SUSHIL KUMAR            | FEMALE | SC       | HARYANA           | INDIA       |  |  |  |
| 5       | 17MTSD005                    | AKHILESH               | ASHOK KUMAR             | MALE   | GEN      | HARYANA           | INDIA       |  |  |  |
| 6       | 17MTSD006                    | ABHISHEK SINGH CHANDEL | SITAB SINGH NEGI        | MALE   | GEN      | UP                | INDIA       |  |  |  |
| 7       | 17MTSD007                    | DINESH KUMAR           | SATYAPAL                | MALE   | OBC      | HARYANA           | INDIA       |  |  |  |
| 8       | 17MTSD008                    | AMAN YADAV             | R ABHILASH YADAV        | MALE   | GEN      | DELHI             | INDIA       |  |  |  |
| 9       | 17MTSD009                    | DIWAS KALAUNI          | DIRGHRAJ KALAUNI        | MALE   | GEN      | OTHER             | NEPAL       |  |  |  |
| 10      | 17MTSD010                    | NITIN KUMAR            | SANJAY KUMAR            | MALE   | GEN      | HARYANA           | INDIA       |  |  |  |
| 11      | 17MTSD011                    | SUNIL KUMAR            | YASHPAL                 | MALE   | GEN      | HARYANA           | INDIA       |  |  |  |
| 12      | 17MTSD012                    | GAURAV PANWAR          | RANVEER SINGH           | MALE   | GEN      | UP                | INDIA       |  |  |  |
| 13      | 17MTSD013                    | PRIYESH PRITAM         | KAILASH PRASAD          | MALE   | GEN      | BIHAR             | INDIA       |  |  |  |
| 14      | 17MTSD014                    | SAURAV ANAND           | SUDHIR KUMAR            | MALE   | GEN      | DELHI             | INDIA       |  |  |  |
| 15      | 17MTSD015                    | ABHISHEK NEGI          | YASH PAL SINGH          | MALE   | GEN      | UTTARKHAND        | INDIA       |  |  |  |
| 16      | 17MTSD017                    | HEMANT KUMAR SAIN      | DINESH KUMAR SAIN       | MALE   | GEN      | HARYANA           | INDIA       |  |  |  |
| 17      | 17MTSD016                    | HEMANT SHARMA          | BHIM SINGH              | MALE   | GEN      | RAJASTHAN         | INDIA       |  |  |  |
| 18      | 17MTSD018                    | KISHAN KUMAR           | RAMESH SINGH            | MALE   | GEN      | BIHAR             | INDIA       |  |  |  |
| 19      | 17MTSD019                    | ANURAG SARMA           | PK SHARMA               | MALE   | GEN      | UP                | INDIA       |  |  |  |
| 20      | 17MTSD020                    | JOGINDER               | ROHTASH                 | MALE   | GEN      | HARYANA           | INDIA       |  |  |  |
| 21      | 17MTSD021                    | REETIKA                | RAKESH KUMAR            | FEMALE | GEN      | HARYANA           | INDIA       |  |  |  |
| 22      | 17MTSD022                    | SACHIN DRALL           | DEVENDER SINGH          | MALE   | GEN      | DELHI             |             |  |  |  |
| 23      | 17MTSD023                    | SAID TAMIN             | SAID HASHIM             | MALE   | GEN      |                   | INDIA       |  |  |  |
| 24      |                              | MUSTAFA                | HABIBULLAH              | MALE   | GEN      | OTHER             | AFGHANISTAN |  |  |  |

. Ossan

Registrar Ganga Institute of Tech. & Mgt. Ka'

N to C

SR. NO.

| _                                       |            |                         | FINAL ADMISSION LIST 2017-18 |          |                   |             |               |  |  |  |  |  |  |
|-----------------------------------------|------------|-------------------------|------------------------------|----------|-------------------|-------------|---------------|--|--|--|--|--|--|
| M.TECH COMPUTER SCIENCE AND ENGINEERING |            |                         |                              |          |                   |             |               |  |  |  |  |  |  |
| Г                                       | 2011 110   |                         | GENDER                       | CATEGORY | STATE OF DOMICILE | COUNTRY     |               |  |  |  |  |  |  |
| ļ                                       |            | NAME                    | FATHER'S NAME<br>ALMON DAS   | FEMALE   | GEN               | DELHI       | INDIA         |  |  |  |  |  |  |
|                                         | 17MTCSE001 | AASTHA ALICA DAS        |                              | FEMALE   | OBC               | HARYANA     | INDIA         |  |  |  |  |  |  |
|                                         | 17MTCSE002 | BHAWANA YADAV           | MANJEET SINGH                | FEMALE   | GEN               | DELHI       | INDIA         |  |  |  |  |  |  |
| 1                                       | 17MTCSE003 | DISHA KAUR              | PREM MALHOTRA                | MALE     | GEN               | HARYANA     | INDIA         |  |  |  |  |  |  |
|                                         | 17MTCSE004 | KASHISH                 | DARSHAN LAL                  | FEMALE   | GEN               | DELHI       | INDIA         |  |  |  |  |  |  |
|                                         | 17MTCSE005 | KAVERI GIRI             | KESHAVA GIRI                 |          |                   | RAJASTHAN   | INDIA         |  |  |  |  |  |  |
|                                         | 17MTCSE006 | KUM. NEELIMA GOYAL      | BISHAN LAL AGGARWAL          | FEMALE   | GEN               | DELHI       | INDIA         |  |  |  |  |  |  |
|                                         | 17MTCSE007 | NIKITA SURYAVANSHI      | RAJ PAL SINGH                | FEMALE   | GEN               | J&K         | INDIA         |  |  |  |  |  |  |
|                                         | 17MTCSE008 | SAKEENA GUL             | GULFAM MOHAMMAD KHAN         | FEMALE   | GEN               |             | INDIA         |  |  |  |  |  |  |
|                                         | 17MTCSE009 | SHWETA                  | SUNIL KUMAR                  | FEMALE   | GEN               | HARYANA     | INDIA         |  |  |  |  |  |  |
|                                         | 17MTCSE010 | YADAV PRATIMA KEDARNATH | KEDARNATH YADAV              | FEMALE   | GEN               | UP          | V-state state |  |  |  |  |  |  |
| 1                                       | 17MTCSE011 | KHEMENDRA KUMAR GANGWAR | KALIKA PRASAD GANGWAR        | MALE     | GEN               | UP          | INDIA         |  |  |  |  |  |  |
|                                         | 17MTCSE012 | KM SANJU GUPTA          | SURESH CHANDRA ARYA          | FEMALE   | GEN               | DELHI       | INDIA         |  |  |  |  |  |  |
| 1                                       | 17MTCSE013 | NEERAJ KUMAR YADAV      | JAGMAL SINGH YADAV           | MALE     | OBC               | HARYANA     | INDIA         |  |  |  |  |  |  |
|                                         | 17MTCSE014 | RANJAN KUMAR SINGH      | RAMAWDHESH SINGH             | MALE     | GEN               | DELHI       | INDIA         |  |  |  |  |  |  |
|                                         | 17MTCSE015 | SUNIL PAWAR             | JALINDAR PAWAR               | MALE     | GEN               | MAHARASHTRA | INDIA         |  |  |  |  |  |  |
|                                         | 17MTCSE016 | SYED MOHAMMAD RAGIB     | MD. MALIULLAH                | MALE     | GEN               | OTHER       | NEPAL         |  |  |  |  |  |  |
|                                         | 17MTCSE017 | FOZIYA RIZWAN           | MOHD.RIZWAN                  | FEMALE   | GEN               | DELHI       | INDIA         |  |  |  |  |  |  |
|                                         | 17MTCSE018 | MEGHA GOEL              | MUKESH KUMAR                 | FEMALE   | GEN               | HARYANA     | INDIA         |  |  |  |  |  |  |
|                                         | 17MTCSE019 | KRISHNA MURARI          | SUBAL KUMAR ROY              | MALE     | GEN               | DELHI       | INDIA         |  |  |  |  |  |  |
| -                                       |            | TAMANNA                 | VIRENDER SINGH               | FEMALE   | GEN               | HARYANA     | INDIA         |  |  |  |  |  |  |
|                                         | 17MTCSE020 |                         | SH. DALBIR                   | FEMALE   | GEN               | HARYANA     | INDIA         |  |  |  |  |  |  |
|                                         | 17MTCSE021 | POOJA DESWAL            |                              | 10-0     |                   |             |               |  |  |  |  |  |  |