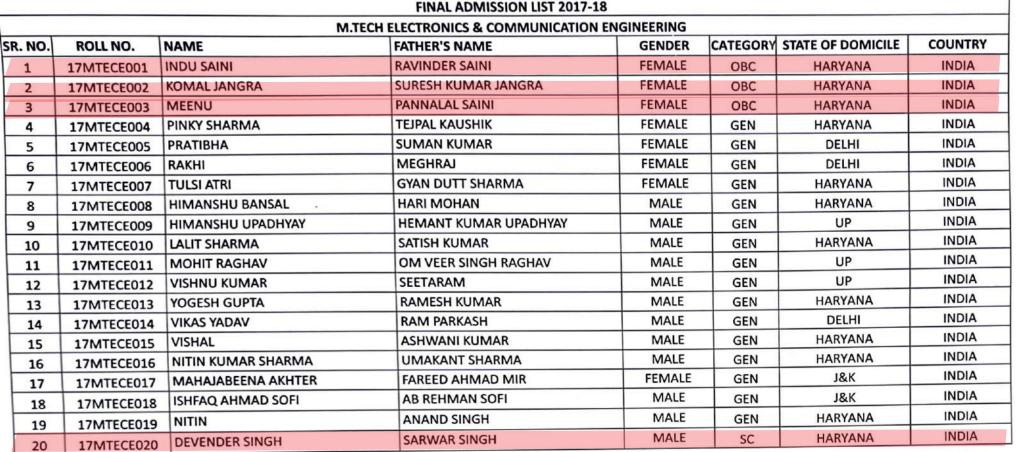

INDIA   |  |  |  |  |
| 7                                               | 17MTCFIS007                  | NARENDER SINGH          | SATBIR SINGH       | MALE   | GEN      | HARYANA           | INDIA   |  |  |  |  |
| 8                                               | 17MTCFIS008                  | NARENDER SOLANKI        | BHAGWAN SOLANKI    | MALE   | GEN      | HARYANA           | INDIA   |  |  |  |  |
| 9                                               | 17MTCFIS009                  | NEERAJ                  | DIGHRAM            | MALE   | GEN      | HARYANA           | INDIA   |  |  |  |  |
| 10                                              | 17MTCFIS010                  | PAWAN KUMAR             | SATYA NARAIN       | MALE   | GEN      | HARYANA           | INDIA   |  |  |  |  |



•









Registrar



| 100    | 1          |                       | FINAL ADMISSION LIST 2017-  | 18     |