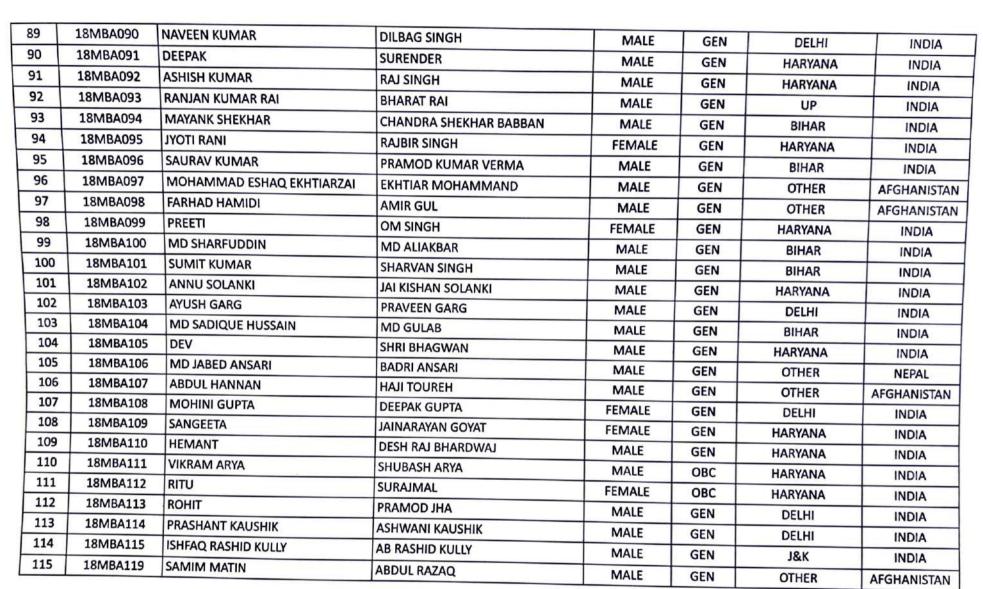

## 2017-18

|        |                    |                       | FINAL ADMISSION LIST 2017-18<br>B.TECH CIVIL ENGINEERING (FIRST SHI | FT)    |          |                   |         |
|--------|--------------------|-----------------------|---------------------------------------------------------------------|--------|----------|-------------------|---------|
| R. NO. | ROLL NO.           | NAME                  | FATHER'S NAME                                                       | GENDER | CATEGORY | STATE OF DOMICILE | COUNTRY |
| 1      | 17CE001            | ANGANA SARKAR         | ANIRUDHA SARKAR                                                     | FEMALE | GEN      | DELHI             | INDIA   |
| 2      | 17CE002            | ASIYA JYA             | MOHAMMAD JYAUL ISLAM                                                | FEMALE | GEN      | OTHER             | NEPAL   |
| 3      | 17CE003            | IMITMONGLA IMSONG     | MOAYANGER IMSONG                                                    | FEMALE | GEN      | NAGALAND          | INDIA   |
| 4      | 17CE004            | POOJA MALIK           | JAGJEET                                                             | FEMALE | GEN      | HARYANA           | INDIA   |
| 5      | 17CE005            | TOSHIJUNGLA           | R CHUBA JAMIR                                                       | FEMALE | GEN      | NAGALAND          | INDIA   |
| 6      | 17CE006            | AHMAD RAZA            | AFTAB ALAM                                                          | MALE   | GEN      | DELHI             | INDIA   |
| 7      | 17CE008            | AJAZ HUSSAIN          | MOHMMAD ALI                                                         | MALE   | GEN      | J&K `             | INDIA   |
| 8      | 17CE009            | AKRAM KHAN            | NOORULLAH KHAN                                                      | MALE   | GEN      | ASSAM             | INDIA   |
| 9      | 17CE010            | AKUMTOSHI T JAMIR     | I TIAKABA JAMIR                                                     | MALE   | GEN      | NAGALAND          | INDIA   |
| 10     | 17CE011            | AMIT KUMAR SINGH      | DEVENDRA KUMAR SINGH                                                | MALE   | GEN      | UP                | INDIA   |
| 11     | 17CE012            | ANKIT KUMAR           | SAKINDER SINGH                                                      | MALE   | GEN      | HP                | INDIA   |
| 12     | 17CE013            | AZIZ AKHTAR           | WAKIL AKHTAR                                                        | MALE   | GEN      | OTHER             | NEPAL   |
| 13     | 17CE015            | FURQAN AHMAD          | NOOR MOHMAD DAR                                                     | MALE   | GEN      | J&K               | INDIA   |
| 14     | 17CE016            | GUFRAN ALAM           | NEK MOHAMMAD ANSARI                                                 | MALE   | GEN      | OTHER             | NEPAL   |
| 15     | 17CE039            | NISCHAL               | JAGMOHAN                                                            | MALE   | SC       | HARYANA           | INDIA   |
| 16     | 17CE019            | JATIN KUMAR           | RAJESH KUMAR                                                        | MALE   | GEN      | HARYANA           | INDIA   |
| 17     | 17CE020            | JAYANT KUMAR          | GUNA NAND MISHRA                                                    | MALE   | GEN      | BIHAR             | INDIA   |
| 18     | 17CE021            | KAPIL KUMAR BAGHEL    | MAHENDER KUMAR                                                      | MALE   | GEN      | DELHI             | INDIA   |
| 19     | 17CE022            | KETAN JHA             | VINAY CHANDRA JHA                                                   | MALE   | GEN      | DELHI             | INDIA   |
| 20     | 17CE023            | KRISHNA MOHAN BHARTI  | UMESH KUMAR SAH                                                     | MALE   | GEN      | BIHAR             | INDIA   |
| 21     | 17CE024            | KUMAR SANU            | JAGDEO DAS                                                          | MALE   | GEN      | BIHAR             | INDIA   |
| 22     | 17CE025            | MANISH KUMAR          | BHARAT THAKUR                                                       | MALE   | GEN      | DELHI             | INDIA   |
| 23     | 17CE026            | MDAMIR                | MD ASLAM                                                            | MALE   | GEN      | BIHAR             | INDIA   |
| 24     | 17CE028            | MD SHAHID             | MD HIRA                                                             | MALE   | GEN      | BIHAR             | INDIA   |
| 25     | 17CE029            | MD ASIF IRSHAD        | IRSHAD ALAM                                                         | MALE   | GEN      | BIHAR             | INDIA   |
|        | 17CE029            | MD FAIZ ALAM          | MD QUAMAR ALAM                                                      | MALE   | GEN      | BIHAR             | INDIA   |
| 26     |                    | MD FARDEEN KHAN       | MDLAWEDAKHATAR                                                      | MALE   | GEN      | BIHAR             | INDIA   |
| 27     | 17CE031<br>17CE032 | MOHAMMAD PRAWEZ AALAM | SHAIKH MQHAMMAD JAMIL AKHATA                                        | MALE   | GEN      | OTHER             | NEPAL   |

ISTITUTE OF DIRECTOR EMEN POWAS \* AMA

D

Ganga Institute of Tech. & Mgt. Kablana, Jhajjar

TITUTEO

19 +

th

| 29 | 17CE033 | MD SAMEER ALAM        | MD SHAHABUDDIN         | MALE | GEN | BIHAR    | INDIA |
|----|---------|-----------------------|------------------------|------|-----|----------|-------|
| 30 | 17CE034 | MD SHAHID             | MD SHOAIB              | MALE | GEN | BIHAR    | INDIA |
| 31 | 17CE036 | MUBASHIR AHMAD        | SHOWKAT AHMAD DAR      | MALE | GEN | J&K      | INDIA |
| 32 | 17CE037 | MUZAMIL RASHID        | ABDUL RASHID GANIE     | MALE | GEN | J&K      | INDIA |
| 33 | 17CE038 | NIRAJ SAH KANU        | JUGAL SAH              | MALE | GEN | OTHER    | NEPAL |
| 34 | 17CE040 | OSANGTEMJEN JAMIR     | K WATI JAMIR           | MALE | GEN | NAGALAND | INDIA |
| 35 | 17CE041 | PAWAN KUMAR           | ZILE SINGH             | MALE | GEN | HARYANA  | INDIA |
| 36 | 17CE042 | RAM KISHOR MUKHIYA    | JIT LAL MUKHIYA BIN    | MALE | GEN | OTHER    | NEPAL |
| 37 | 17CE044 | SACHIN                | JAI SINGH              | MALE | GEN | HARYANA  | INDIA |
| 38 | 17CE046 | SHAHBAZ AFZAL         | MOHMMAD AFZAL MIR      | MALE | GEN | J&K      | INDIA |
| 39 | 17CE048 | SUNGJEMMEREN LONGCHAR | CHUBANUNGSANG LONGCHAR | MALE | GEN | NAGALAND | INDIA |
| 40 | 17CE049 | TINUNUKSHI            | TAKATEMSU SANGLIR      | MALE | GEN | NAGALAND | INDIA |
| 41 | 17CE050 | YAKZAAN RASHEED       | MD SHOBAN              | MALE | GEN | BIHAR    | INDIA |
| 42 | 17CE081 | BRIJESH KUMAR YADAV   | RAMBALI YADAV          | MALE | GEN | BIHAR    | INDIA |

•

1A-

0

| N E P   |            |                       | FINAL ADMISSION LIST 2017       |        |          |                   |           |
|---------|------------|-----------------------|---------------------------------|--------|----------|-------------------|-----------|
|         |            |                       | B.TECH CIVIL ENGINEERING (SECON | GENDER | CATEGORY | STATE OF DOMICILE | COUNTRY   |
| SR. NO. | . ROLL NO. | NAME                  | FATHER'S NAME                   | MALE   | GEN      | OTHER             | NEPAL     |
| 1       | 17CE051    | ABDUL AHAD ANSARI     | ANNUL HAQ ANSARI                | MALE   | GEN      | OTHER             | NEPAL     |
| 2       | 17CE052    | AFTAB ANSARI          | SARAJUL HAQUE ANSARI            | MALE   | GEN      | OTHER             | NEPAL     |
| 3       | 17CE054    | AMIR ANSARI           | SAHEB MIYA                      | MALE   | GEN      | J&K               | INDIA     |
| 4       | 17CE055    | ASHIQ HUSSAIN         | MOHAMMAD MUSSA                  |        | GEN      | OTHER             | NEPAL     |
| 5       | 17CE056    | BIBEK YADAV           | UDAY NARAYAN YADAV              | MALE   | GEN      | J&K               | INDIA     |
| 6       | 17CE057    | HABIBULLAH SADIQI     | ASGAR ALI SADIQI                | MALE   | GEN      | OTHER             | NEPAL     |
| 7       | 17CE058    | LAL SINGH DHAMI       | JAHAR SINGH DHAMI               |        | GEN      | BIHAR             | INDIA     |
| 8       | 17CE059    | MAQBOOL               | SIBTE AHMAD                     | MALE   | GEN      | J&K               | INDIA     |
| 9       | 17CE060    | MAYOUR MUKHTAR KHAN   | MUKHTAR AHMAD KHAN              | MALE   | GEN      | BIHAR             | INDIA     |
| 10      | 17CE061    | MD AAMIR SIDDIQUI     | MD IFTEKHAR                     | MALE   | GEN      | OTHER             | NEPAL     |
| 11      | 17CE062    | MOHAMMAD AZMAT REZA   | PARAS HUSSAIN                   | MALE   | GEN      | BIHAR             | INDIA     |
| 12      | 17CE063    | MD SHAHEER ALAM       | MD SHAHABUDDIN                  | MALE   | GEN      | J&K               | INDIA     |
| 13      | 17CE064    | MOHAMAD AMIN DAR      | REYAZ AHMAD DAR                 | MALE   | GEN      | UP                | INDIA     |
| 14      | 17CE065    | MOHAMMAD FAHEEM       | WASEEM KHAN                     | MALE   | GEN      | UP                | INDIA     |
| 15      | 17CE066    | MOHD TANZEER          | ZAHIR AHMAD                     | MALE   | GEN      | NAGALAND          | INDIA     |
| 16      | 17CE067    | N TOPHO KONYAK        | NGANWANG KONYAK                 | MALE   | GEN      | BIHAR             | INDIA     |
| 17      | 17CE068    | PAWAN KUMAR           | INDRADEO YADAV                  | MALE   |          |                   | INDIA     |
| 18      | 17CE069    | PEER JAHANGEER AHMAD  | PEER MOHAMMAD AMIN              | MALE   | GEN      | J&K               | INDIA     |
| 19      | 17CE070    | RAGHIB IMAM           | ALI IMAM                        | MALE   | GEN      | BIHAR             |           |
|         | 17CE070    | RAHUL KUMAR           | RAGHUNATH SAH                   | MALE   | GEN      | BIHAR             | INDIA     |
| 20      | 17CE072    | SACHIN                | ASHOK KUMAR                     | MALE   | GEN      | DELHI             | INDIA     |
| 1       |            | SHEKH MOHAMMED PARWEZ | SHEKH MOHAMMED ANWAR            | MALE   | GEN      | OTHER             | NEPAL     |
| 2       | 17CE073    | SHUJAT HUSSAIN        | GHULAM MOHD                     | MALE   | GEN      | J&K               | INDIA     |
| 3       | 17CE074    | TARUN SINGH           | KHILLO SINGH                    | MALE   | GEN      | DELHI             | INDIA     |
| 4       | 17CE075    |                       | A ANDEN MOKLONG                 | MALE   | GEN      | NAGALAND          | INDIA     |
| 5       | 1/02/07/0  | THONGO POANGBA        | MOHAMMAD AMIR                   | MALE   | GEN      | J&K               | INDIA     |
| ;       | ITCLOTT    | ZAHEER ABASS          |                                 | MALE   | GEN      | BIHAR             | INDIA     |
|         | 17CE078    | MD RASHID HUSSAIN     | MD SHAHID HUSSAIN               | MALE   | GEN      | HARYANA           | INDIA     |
|         | 17CE082    | SAHIL                 | JAI KISHAW C Ma                 | 10     |          |                   | ECHNOLOGY |

DIRL DIRL DIRL DIRL GEMENT

STITUTE OF 194

| 29 | 17CE053 | ALI MOHAMMAD KHAWAJA | NISAR HUSSAN KHAW  | MALE | GEN | J&K   | INDIA |
|----|---------|----------------------|--------------------|------|-----|-------|-------|
| 30 | 17CE079 | MD HAMID SIDDIQUEE   | MD SABIR SIDDIQUEE | MALE | GEN | BIHAR | INDIA |
| 31 | 17CE080 | MASROOR ABASS        | IRSHAD AHMAD MALLA | MALE | GEN | J&K   | INDIA |

Arm

Registrar Ganga Institute of Tech. & Mgt. Kablana, Jhajjar

|          |                      |                          | FINAL ADMISSION LIST 201<br>B.TECH COMPUTER SCIENCE AND EI | 100.02 |          |                   |         |
|----------|----------------------|--------------------------|------------------------------------------------------------|--------|----------|-------------------|---------|
| R. NO.   | ROLL NO.             | NAME                     | FATHER'S NAME                                              | GENDER | CATEGORY | STATE OF DOMICILE | COUNTRY |
| 1        | 17CSE001             | ADDITI                   | JITENDER SHARMA                                            | FEMALE | GEN      | HARYANA           | INDIA   |
| 2        | 17CSE002             | ANANYA DESHWAL           | RAJESH YADAV                                               | FEMALE | GEN      | DELHI             | INDIA   |
| 3        | 17CSE003             | DEEPANSHI                | ARUN JAIN                                                  | FEMALE | GEN      | HARYANA           | INDIA   |
| 4        | 17CSE004             | DIVYA                    | JAIBHAGWAN                                                 | FEMALE | GEN      | HARYANA           | INDIA   |
| 5        | 17CSE005             | KM KAJAL                 | NATHTHU LAL                                                | FEMALE | GEN      | UP                | INDIA   |
| 6        | 17CSE006             | MAHIMA SHUKLA            | UPENDRA KUMAR SHUKLA                                       | FEMALE | GEN      | UP                | INDIA   |
| 7        | 17CSE007             | PAYAL                    | SADANAND                                                   | FEMALE | GEN      | HARYANA           | INDIA   |
| 8        | 17CSE008             | PRABHKIRT KAUR           | SATNAM SINGH                                               | FEMALE | GEN      | DELHI             | INDIA   |
| 9        | 17CSE009             | RINKI                    | RAVINDER KUNDU                                             | FEMALE | GEN      | HARYANA           | INDIA   |
| 10       | 17CSE010             | RUBEENA                  | KARIMUDDIN                                                 | FEMALE | GEN      | DELHI             | INDIA   |
| 11       | 17CSE011             | SHOBHI SANJANA           | DILIP KUMAR GIRI                                           | FEMALE | GEN      | BIHAR             | INDIA   |
| 12       | 17CSE012             | SURUCHI SRIVASTVA        | SURESH PRASAD                                              | FEMALE | GEN      | DELHI             | INDIA   |
| 13       | 17CSE013             | VAISHNAVI SHRIVASTAVA    | GIRIJESH SHRIVASTAVA                                       | FEMALE | GEN      | MP                | INDIA   |
| 14       | 17CSE014             | ABDUL MAZID              | MOH.JYAUL ISLAM                                            | MALE   | GEN      | OTHER             | NEPAL   |
| 15       | 17CSE015             | ABHISHEK TYAGI           | RAJESHWAR TYAGI                                            | MALE   | GEN      | DELHI             | INDIA   |
| 16       | 17CSE016             | AJAY BAITHA              | SHIVSHANKAR BAITHA                                         | MALE   | GEN      | BIHAR             | INDIA   |
| 17       | · 17CSE017           | AMAN RAJ                 | HARENDRA SINGH                                             | MALE   | GEN      | DELHI             | INDIA   |
| 18       | 17CSE018             | ANKIT GUPTA              | VIKAS GUPTA                                                | MALE   | GEN      | DELHI             | INDIA   |
| 19       | 17CSE019             | ANKIT GUPTA              | DEEPAK GUPTA                                               | MALE   | GEN      | DELHI             | INDIA   |
| 20       | 17CSE020             | ANUP KUMAR GUPTA         | MANKESHWAR SHAH                                            | MALE   | GEN      | BIHAR             | INDIA   |
| 21       | 17CSE021             | ARIHANT JAIN             | ASHOK KUMAR JAIN                                           | MALE   | GEN      | HARYANA           | INDIA   |
| 22       | 17CSE022             | BILKISH SADIQ            | MOHAMMAD IRFAN U                                           | MALE   | GEN      | OTHER             | NEPAL   |
| 23       | 17CSE022             | BITTOO KUMAR JHA         | ARUN KUMAR JHA                                             | MALE   | GEN      | DELHI             | INDIA   |
| 24       | 17CSE025             | CHALKOO FAISAL MUSHTAQ   | MUSHTAQ AHMAD                                              | MALE   | GEN      | J&K               | INDIA   |
| 25       | 17CSE024             | CHAUDHARY RAM PRATAP ROY | BILTU ROY                                                  | MALE   | GEN      | HARYANA           | INDIA   |
|          | 17CSE025             | DEEPESH KUMAR SHUKLA     | RAJESH KUMAR SHUKLA                                        | MALE   | GEN      | UP                | INDIA   |
| 26       | 17CSE026             | EMRAN ANSARI             | WASHIAKHTAR                                                | MALE   | GEN      | BIHAR             | INDIA   |
| 27<br>28 | 17CSE027<br>17CSE028 | GAGAN KUMAR              |                                                            | MALE   | GEN      | UP                | INDIA   |

10

Registrar Ganga Institute of Tech. & Mgt. Kablana, Jhajjar

500

STITUTE OF

Coord

WY + CAN

2

| 29 | 17CSE029 |                      | UGERSEN ARORA             | MALE | GEN | DELHI   | INDIA   |
|----|----------|----------------------|---------------------------|------|-----|---------|---------|
| 30 | 17CSE030 | HIMANSHU MAHALIYA    | KAILASH CHAND             | MALE | GEN | DELHI   | INDIA   |
| 31 | 17CSE031 | KARTIKEYA            | RAJEEV KAUSHIK            | MALE | GEN | HARYANA | INDIA   |
| 32 | 17CSE032 | MILAN PARASHAR       | SURENDRA KUMAR PARASHAR   | MALE | GEN | HARYANA | INDIA   |
| 33 | 17CSE034 | MOHIT VERMA          | LOKESH VERMA              | MALE | GEN | HARYANA | INDIA   |
| 34 | 17CSE035 | NIPUN JAIN           | NEERAJ JAIN               | MALE | GEN | DELHI   | INDIA   |
| 35 | 17CSE036 | NISHANT              | SATENDER                  | MALE | GEN | HARYANA | INDIA   |
| 36 | 17CSE037 | NOOR ALAM            | WASIHAR AHMAD             | MALE | GEN | BIHAR   | INDIA   |
| 37 | 17CSE038 | OM ABHINAV           | VIPIN KUMAR               | MALE | GEN | BIHAR   | INDIA   |
| 38 | 17CSE039 | PRAMOD KUMAR YADAV   | SURESH YADAV              | MALE | GEN | DELHI   | INDIA   |
| 39 | 17CSE040 | PRINCE KUMAR         | DILIP KUMAR GIRI          | MALE | GEN | BIHAR   | INDIA   |
| 40 | 17CSE041 | PUNIT VATS           | SATISH SHARMA             | MALE | GEN | DELHI   | INDIA   |
| 41 | 17CSE042 | RAGHAV JHA           | GOVIND JHA                | MALE | GEN | DELHI   | INDIA   |
| 42 | 17CSE043 | RAHUL DALAL          | MOHAN SINGH               | MALE | GEN | DELHI   | INDIA   |
| 43 | 17CSE044 | RAJESH KUMAR         | SURENDER PRASAD CHAUDHARY | MALE | GEN | BIHAR   | INDIA   |
| 44 | 17CSE045 | RAVI DAHIYA          | KARAM VIR SINGH           | MALE | GEN | HARYANA | INDIA   |
| 45 | 17CSE046 | ROHIT KUMAR          | JAYPATI SINGH             | MALE | GEN | BIHAR   | INDIA   |
| 46 | 17CSE047 | ROVIN SINGH          | DIGVIJAY SINGH            | MALE | GEN | UP      | INDIA   |
| 47 | 17CSE048 | SAHIL KADYAN         | RAKESH KUMAR              | MALE | GEN | HARYANA | INDIA   |
| 48 | 17CSE049 | SAURABH ARORA        | UGERSEN ARORA             | MALE | GEN | DELHI   | INDIA   |
| 49 | 17CSE050 | SHANU KUMAR          | MANOJ KUMAR               | MALE | GEN | BIHAR   | INDIA   |
| 50 | 17CSE051 | SHIV KUMAR           | MANOJ KUMAR               | MALE | GEN | BIHAR   | INDIA   |
| 51 | 17CSE052 | SHIVAM ROHILLA       | ASHOK KUMAR ROHILLA       | MALE | GEN | DELHI   | INDIA   |
| 52 | 17CSE053 | SHUBHIT KAUSHIK      | SATISH KAUSHIK            | MALE | GEN | DELHI   | INDIA   |
| 53 | 17CSE054 | SONU KUMAR PRAJAPATI | PRAMOD PRAJAPATI          | MALE | GEN | UP      | INDIA   |
| 54 | 17CSE055 | TARIQ JARRAR         | MOHD JARRAR ALAM          | MALE | GEN | DELHI   | INDIA   |
| 55 | 17CSE057 | VIKASH KUMAR         | RAM EKWAL ROY             | MALE | GEN | BIHAR   | INDIA   |
|    | 17CSE058 | VIKAS SONI           | DHARMENDRA                | MALE | GEN | HARYANA | INDIA   |
| 6  | 17CSE058 | VINAS SONT           | HARISH SINGH              | MALE | GEN | DELHI   | INDIA   |
| 8  | 17CSE059 |                      | CHI DUAY KUDAAR           | MALE | GEN | DELHI   | - INDIA |

DIRECT DIRECT GEMENT

~ .

Admission Courdinator

3

|         | Σ.       |                      | FINAL ADMISSION LIST 2017-18     |            |          |                   |         |
|---------|----------|----------------------|----------------------------------|------------|----------|-------------------|---------|
|         |          | B.TEC                | H ELECTRONICS & COMMUNICATION EN | IGINEERING |          |                   |         |
| SR. NO. | ROLL NO. | NAME                 | FATHER'S NAME                    | GENDER     | CATEGORY | STATE OF DOMICILE | COUNTRY |
| 1       | 17ECE001 | ANJALEE MOHAPATRA    | D.K. MOHAPATRA                   | FEMALE     | GEN      | DELHI             | INDIA   |
| 2       | 17ECE002 | CHINKY YADAV         | RAM SUGARATH YADAV               | FEMALE     | GEN      | DELHI             | INDIA   |
| 3       | 17ECE002 | KIRTI                | MANMOHAN KUMAR                   | FEMALE     | SC       | HARYANA           | INDIA   |
| 4       | 17ECE004 | NIDHI LATA           | SANJAY SINGH                     | FEMALE     | GEN      | BIHAR             | INDIA   |
| 5       | 17ECE005 | NIHARIKA JHA         | ARUN KUMAR JHA                   | FEMALE     | GEN      | BIHAR             | INDIA   |
| 6       | 17ECE006 | PRINSI               | MAINPAL                          | FEMALE     | SC       | HARYANA           | INDIA   |
| 7       | 17ECE008 | AJAY YADAV           | VEERPAL SINGH                    | MALE       | GEN      | UP                | INDIA   |
| 8       | 17ECE009 | DANISH ZAFAR         | ZAFRUL HUSSAIN                   | MALE       | GEN      | BIHAR             | INDIA   |
| 9       | 17ECE010 | DEEPAK KUMAR         | RAMRAJ                           | MALE       | GEN      | UP                | INDIA   |
| 10      | 17ECE010 | DINESH PURI          | RAJESH PURI                      | MALE       | GEN      | UP                | INDIA   |
| 10      | 17ECE012 | JAY KRISHNA          | GANAGA PRASAD SAHU               | MALE       | GEN      | BIHAR             | INDIA   |
| 12      | 17ECE015 | MOHIT                | ANIL KUMAR                       | MALE       | GEN      | HARYANA           | INDIA   |
| 13      | 17ECE015 | RAHUL PAL            | SUKHRAM PAL                      | MALE       | GEN      | DELHI             | INDIA   |
| 14      | 17ECE018 | RUPESH KUMAR CHAUHAN | SURENDER SINGH CHAUHAN           | MALE       | GEN      | HARYANA           | INDIA   |
| 15      | 17ECE010 | SPARSH MAHESHWARI    | MANOJ MAHESHWARI                 | MALE       | GEN      | UP                | INDIA   |
| 16      | 17ECE013 | VIRAT JAISWAL        | KISHUN PRASAD JAISWAL            | MALE       | GEN      | BIHAR             | INDIA   |
|         | 17ECE022 | VISHAL               | NARENDER                         | MALE       | GEN      | HARYANA           | INDIA   |
| 17      |          |                      | MUSTAQ AHMAD DAR                 | MALE       | GEN      | J&K               | INDIA   |
| 18      | 17ECE024 | JUNAID MUSHTAQ       | KISHADI CHANDRA MAHESHWARI       | MALE       | GEN      | UP                | INDIA   |
| 19      | 17ECE025 |                      | Children State Internet          |            |          |                   |         |

DIRF ANA \* ANA B MEN

|         |          |                     | FINAL ADMISSION LIST 2017-18 |        |          |                   |          |
|---------|----------|---------------------|------------------------------|--------|----------|-------------------|----------|
|         |          |                     | B.TECH ELECTRICAL ENGINEERIN | G      |          |                   |          |
| SR. NO. | ROLL NO. | NAME                | FATHER'S NAME                | GENDER | CATEGORY | STATE OF DOMICILE | COUNTRY  |
| 1       | 17EE002  | SIMPI KUMARI        | PRAMOD KUMAR CHAUDHARY       | FEMALE | GEN      | BIHAR             | INDIA    |
| 2       | 17EE003  | SUSHILA             | AVDESH                       | FEMALE | SC       | HARYANA           | INDIA    |
| 3       | 17EE004  | ABHISHEK KUMAR      | UMA SHANKER CHAUDHARY        | MALE   | GEN      | BIHAR             | INDIA    |
| 4       | 17EE005  | ANIL KUMAR          | OM PRAKASH                   | MALE   | GEN      | HP                | INDIA    |
| 5       | 17EE006  | ANKIT               | HARIRAM                      | MALE   | SC       | HARYANA           | INDIA    |
| 6       | 17EE007  | ARBAZ KHAN          | MANZAR HUSSAIN               | MALE   | GEN      | BIHAR             | INDIA    |
| 7       | 17EE008  | ARBIND KUMAR SINGH  | RAMANAND SINGH               | MALE   | GEN      | BIHAR             | INDIA    |
| 8       | 17EE009  | ARVIND KUMAR        | SHAILENDER SINGH             | MALE   | GEN      | HP                | INDIA    |
| 9       | 17EE010  | BRAJESH KUMAR       | AYODHYA PRASAD               | MALE   | GEN      | BIHAR             | INDIA    |
| 10      | 17EE011  | CHINTU KUMAR PANDEY | MADAN PANDEY                 | MALE   | GEN      | DELHI             | INDIA    |
| 11      | 17EE013  | DURGESH SINGH       | JAY PAL SINGH                | MALE   | GEN      | UP                | INDIA    |
| 12      | 17EE014  | GAURAV WALIA        | JAGJEET SINGH AHLUWALIA      | MALE   | GEN      | DELHI             | INDIA    |
| 13      | 17EE015  | HARISH RAWAT        | KHEM SINGH                   | MALE   | GEN      | HARYANA           | INDIA    |
| 14      | 17EE016  | KAMAL KISHORE       | SUDARSHAN RAI                | MALE   | GEN      | DELHI             | INDIA    |
| 15      | 17EE017  | MD WASHIM ZAFAR     | MD JABIR HUSSAIN             | MALE   | GEN      | BIHAR             | INDIA    |
| 16      | 17EE018  | MD RAZI ANWER       | MD GHULAM BAQAR              | MALE   | GEN      | BIHAR             | INDIA    |
| 17      | 17EE019  | MOHAMMAD EJAZ       | ABDUS SALAM                  | MALE   | GEN      | BIHAR             | INDIA    |
| 18      | 17EE021  | NITIN KAKRAN        | DEVENDER KAKRAN              | MALE   | SC       | HARYANA           | INDIA    |
| 19      | 17EE022  | NOOR MOHAMMAD       | AAS MOHAMMAD                 | MALE   | GEN      | BIHAR             | INDIA    |
| 20      | 17EE024  | RAJAT VERMA         | RAJESH VERMA                 | MALE   | OBC      | HARYANA           | INDIA    |
| 21      | 17EE025  | BAVI                | JAGDISH                      | MALE   | GEN      | HARYANA           | INDIA    |
| 22      | 17EE026  | RAVINDER            | SANJAY                       | MALE   | GEN      | HARYANA           | INDIA    |
| 23      | 1766020  | ROHIT KUMAR         | RAMNIWAS                     | MALE   | SC       | HARYANA           | INDIA    |
|         |          | SACHIN MAURYA       | SURESH CHANDRA MAURYA        | MALE   | GEN      | DELHI             | INDIA    |
| 24      | 17EE028  | VINAY SAINI         | SATISH SAINI                 | MALE   | GEN      | DELHI             | INDIA    |
| 25      | 17EE031  |                     | MOHAMMAD MAQBOOL BHAT        | MALE   | GEN      | J&K               | INDIA    |
| 26      | 18MCE127 | MUZAMIL MAQBOOL     | NAFESINGH                    | MALE   | OBC      | HARYANA           | INDIA    |
| 27      | 17EE032  | VISHAL              | ALARHIRAKASINGH              | MALE   | GEN      | UP                | INDIA    |
| 28      | 17EE033  | VIVEK SINGH         | ACATORATICS NOT              | 10     |          |                   | CHNOLOGY |

1

49

Registrar Ganga Institute of Tech. & Mgt. Kablana, Jhajjar

STITUTE OF

Admissio

19 th

· - h

demen,

| 29 | 17EE034 | WASEEM AKRAM | MD MUSTAQUEEM | MALE | GEN | BIHAR   | INDIA |
|----|---------|--------------|---------------|------|-----|---------|-------|
| 30 | 17EE035 | ISHU         | DESH RAJ      | MALE | SC  | HARYANA | INDIA |
| 31 | 17EE036 | MD IMRAN     | MD ZINNU RAIN | MALE | GEN | BIHAR   | INDIA |

.

[m]

Registrar Ganga Institute of Tech. & Mgi. Kablana, Jhajjar

0

-A-

|         |                      |                        | FINAL ADMISSION LIST 201                    |        |          |                   |         |
|---------|----------------------|------------------------|---------------------------------------------|--------|----------|-------------------|---------|
|         |                      | -                      | B.TECH FIRE TECHNOLOGY AND<br>FATHER'S NAME | GENDER | CATEGORY | STATE OF DOMICILE | COUNTRY |
| SR. NO. | ROLL NO.             |                        | RAJESH KUMAR                                | FEMALE | GEN      | HARYANA           | INDIA   |
| 1       | 17FTS001             | ANISHA KUMARI<br>RAKHI | NARESH KUMAR                                | FEMALE | SC       | HARYANA           | INDIA   |
| 2       | 17FTS002             | AAKASH YADAV           | CHARAN SINGH                                | MALE   | GEN      | UP                | INDIA   |
| 3       | 17FTS003             | ABHIMANYU              | SANJAY KUMAR                                | MALE   | GEN      | HARYANA           | INDIA   |
| 4       | 17FTS004             | ADITYA NATH PATHAK     | VISHWANATH PATHAK                           | MALE   | GEN      | UP                | INDIA   |
| 5       | 17FTS005             | AMAN                   | SATYAWAN                                    | MALE   | GEN      | HARYANA           | INDIA   |
| 6<br>7  | 17FTS006<br>17FTS007 | AMAN KUMAR             | RAJPAL                                      | MALE   | GEN      | HARYANA           | INDIA   |
| 8       | 17FTS007             | ANIL                   | RAMKISHAN                                   | MALE   | GEN      | HARYANA           | INDIA   |
| 9       | 17FTS009             | ARUN SHARMA            | NARENDRA SHARMA                             | MALE   | GEN      | UP                | INDIA   |
| 10      | 17FTS010             | AASHISH KUMAR          | SOMBIR                                      | MALE   | GEN      | HARYANA           | INDIA   |
| 11      | 17FTS010             | DEVANG CHAHAL          | RAJ KUMAR CHAHAL                            | MALE   | GEN      | UP                | INDIA   |
| 12      | 17FTS012             | DHIRAJ SINGH           | RAJ BAHADUR SINGH                           | MALE   | GEN      | UP                | INDIA   |
| 13      | 17FTS012             | GURPREET SINGH         | GURMEET SINGH                               | MALE   | GEN      | PUNJAB            | INDIA   |
| 14      | 17FTS014             | LUCKY                  | JAGMAL                                      | MALE   | OBC      | HARYANA           | INDIA   |
| 15      | 17FTS015             | LAKHAN SOLANKI         | RAKESH KUMAR                                | MALE   | SC       | HARYANA           | INDIA   |
| 16      | 17FTS016             | MAYANK SEHRAWAT        | SATISH SEHRAWAT                             | MALE   | GEN      | DELHI             | INDIA   |
| 17      | 17FTS017             | PANKAJ RANA            | VIJAY SINGH                                 | MALE   | GEN      | HARYANA           | INDIA   |
| 18      | 17FTS018             | PARUL                  | VIRENDER SINGH                              | MALE   | GEN      | HARYANA           | INDIA   |
| 19      | 17FTS019             | PARVEEN                | JAGMAL                                      | MALE   | OBC      | HARYANA           | INDIA   |
| 20      | 17FTS020             | PRINCE                 | JASWANT SINGH                               | MALE   | SC       | HARYANA           | INDIA   |
| 21      | 17FTS020             | PRINCE                 | VIRENDER                                    | MALE   | GEN      | DELHI             | INDIA   |
|         |                      | RAHUL                  | RAMDHARI                                    | MALE   | GEN      | HARYANA           | INDIA   |
| 22      | 17FTS022             | RAHUL GAHLOT           | RAJPAL SINGH                                | MALE   | GEN      | DELHI             | INDIA   |
| 23      | 17FTS023             | RAHUL PANWAR           | TEJBIR                                      | MALE   | GEN      | HARYANA           | INDIA   |
| 24      | 17FTS024             | RAMAN KUMAR            | ASHOK KUMAR                                 | MALE   | GEN      | HARYANA           | INDIA   |
| 25      | 17FTS025             |                        | AVDHESH PANDEY                              | MALE   | GEN      | UP                | INDIA   |
| 26      | 17FTS026             | RITIK PANDEY           | SHRI BHAGWAN                                | MALE   | OBC      | HARYANA           | INDIA   |
| 27      | 17FTS027             | ROHIT                  |                                             |        |          |                   | INDIA   |
| 8       | 17FTS028             | ROHIT                  | OMBIRSINGH                                  | MALE   | GEN      | HARYANA           | INDIA   |

DIREL DIREL EMENZ

Ξ.

Registrar Ganga Institute of Tech. & Mgt. Kablana, Jhajjar

-

| 29 | 17FTS029 | ROHIT               | VINOD KUMAR           | MALE | GEN | DELHI   | INDIA |
|----|----------|---------------------|-----------------------|------|-----|---------|-------|
| 30 | 17FTS030 | SAGAR SHOKEEN       | SATISH                | MALE | GEN | DELHI   | INDIA |
| 31 | 17FTS031 | SAHIL               | SUKRAMPAL             | MALE | GEN | HARYANA | INDIA |
| 32 | 17FTS032 | SHUBHAM BHATT       | D N BHATT             | MALE | GEN | DELHI   | INDIA |
| 33 | 17FTS033 | SHYAM SINGH         | KARTAR SINGH          | MALE | OBC | HARYANA | INDIA |
| 34 | 17FTS034 | SONU KUMAR          | DIN DAYAL             | MALE | OBC | HARYANA | INDIA |
| 35 | 17FTS035 | SUMIT               | SURENDER              | MALE | GEN | HARYANA | INDIA |
| 36 | 17FTS036 | TRILOK              | KRISHAN               | MALE | SC  | HARYANA | INDIA |
| 37 | 17FTS037 | TUSHAR SHARMA       | SUNIL SHARMA          | MALE | GEN | UP      | INDIA |
| 38 | 17FTS038 | UDIT VERMA          | ANUJ KUMAR            | MALE | GEN | UP      | INDIA |
| 39 | 17FTS039 | VIKASH KADIAN       | SUKHPAL SINGH KADIAN  | MALE | GEN | HARYANA | INDIA |
| 40 | 17FTS040 | VISHAL MISHRA       | SUSHIL MISHRA         | MALE | GEN | DELHI   | INDIA |
| 41 | 17FTS041 | VISHAL SHARMA       | NITENDER KUMAR SHARMA | MALE | GEN | HARYANA | INDIA |
| 42 | 17FTS042 | VISHNU BALAKRISHNAN | BALAKRISHNAN K        | MALE | GEN | DELHI   | INDIA |
| 43 | 17FTS043 | YASHPAL             | VEDPAL                | MALE | GEN | HARYANA | INDIA |
| 44 | 17FTS044 | YOGESH KUMAR        | HANSBIR               | MALE | GEN | HARYANA | INDIA |
| 45 | 17FTS045 | SACHIN KUMAR        | DARSHAN KUMAR         | MALE | GEN | DELHI   | INDIA |
| 46 | 17FTS046 | RISHAB GODARA       | GULSHAN GODARA        | MALE | GEN | HARYANA | INDIA |
| 47 | 17FTS047 | DEEPAK              | SHAMSHER SINGH        | MALE | GEN | HARYANA | INDIA |

|         |          |                        | FINAL ADMISSION LIST 2017-1 |                                                                                                                                                                                                                                                                                                                                                                                                                                                                                                                                                                                                                                                                                                     |          |                                                                                                                                                                                                                                                                                                                                                                                                                                                                                                                                                                                                                                                                                                                                                                                                                                                                                                                                                                                                                                                                                                                                                                                                                                                                                                                                                                                                                                                                                                                                                                                                                                                                                                                                                                                                                                                                                    |                  |
|---------|----------|------------------------|-----------------------------|-----------------------------------------------------------------------------------------------------------------------------------------------------------------------------------------------------------------------------------------------------------------------------------------------------------------------------------------------------------------------------------------------------------------------------------------------------------------------------------------------------------------------------------------------------------------------------------------------------------------------------------------------------------------------------------------------------|----------|------------------------------------------------------------------------------------------------------------------------------------------------------------------------------------------------------------------------------------------------------------------------------------------------------------------------------------------------------------------------------------------------------------------------------------------------------------------------------------------------------------------------------------------------------------------------------------------------------------------------------------------------------------------------------------------------------------------------------------------------------------------------------------------------------------------------------------------------------------------------------------------------------------------------------------------------------------------------------------------------------------------------------------------------------------------------------------------------------------------------------------------------------------------------------------------------------------------------------------------------------------------------------------------------------------------------------------------------------------------------------------------------------------------------------------------------------------------------------------------------------------------------------------------------------------------------------------------------------------------------------------------------------------------------------------------------------------------------------------------------------------------------------------------------------------------------------------------------------------------------------------|------------------|
|         |          |                        | B. TECH MECHANICAL ENGINEER | and the second se | CATECODY | STATE OF DOMICILE                                                                                                                                                                                                                                                                                                                                                                                                                                                                                                                                                                                                                                                                                                                                                                                                                                                                                                                                                                                                                                                                                                                                                                                                                                                                                                                                                                                                                                                                                                                                                                                                                                                                                                                                                                                                                                                                  | COUNTRY          |
| SR. NO. | ROLL NO. | NAME                   | FATHER'S NAME               | GENDER                                                                                                                                                                                                                                                                                                                                                                                                                                                                                                                                                                                                                                                                                              |          | DELHI                                                                                                                                                                                                                                                                                                                                                                                                                                                                                                                                                                                                                                                                                                                                                                                                                                                                                                                                                                                                                                                                                                                                                                                                                                                                                                                                                                                                                                                                                                                                                                                                                                                                                                                                                                                                                                                                              | INDIA            |
| 1       | 17ME001  | POOJA MAHOUR           |                             | FEMALE                                                                                                                                                                                                                                                                                                                                                                                                                                                                                                                                                                                                                                                                                              | GEN      | UP                                                                                                                                                                                                                                                                                                                                                                                                                                                                                                                                                                                                                                                                                                                                                                                                                                                                                                                                                                                                                                                                                                                                                                                                                                                                                                                                                                                                                                                                                                                                                                                                                                                                                                                                                                                                                                                                                 | INDIA            |
| 2       | 17ME002  | ABDUL WAJID            | MOHD AYYUB                  | MALE                                                                                                                                                                                                                                                                                                                                                                                                                                                                                                                                                                                                                                                                                                | GEN      | HARYANA                                                                                                                                                                                                                                                                                                                                                                                                                                                                                                                                                                                                                                                                                                                                                                                                                                                                                                                                                                                                                                                                                                                                                                                                                                                                                                                                                                                                                                                                                                                                                                                                                                                                                                                                                                                                                                                                            | INDIA            |
| 3       | 17ME003  | AMAN                   | NAGENDER                    | MALE                                                                                                                                                                                                                                                                                                                                                                                                                                                                                                                                                                                                                                                                                                | GEN      | HARYANA                                                                                                                                                                                                                                                                                                                                                                                                                                                                                                                                                                                                                                                                                                                                                                                                                                                                                                                                                                                                                                                                                                                                                                                                                                                                                                                                                                                                                                                                                                                                                                                                                                                                                                                                                                                                                                                                            | INDIA            |
| 4       | 17ME004  | AMAN PANCHAL           | SANT RAM                    | MALE                                                                                                                                                                                                                                                                                                                                                                                                                                                                                                                                                                                                                                                                                                | GEN      | DELHI                                                                                                                                                                                                                                                                                                                                                                                                                                                                                                                                                                                                                                                                                                                                                                                                                                                                                                                                                                                                                                                                                                                                                                                                                                                                                                                                                                                                                                                                                                                                                                                                                                                                                                                                                                                                                                                                              | INDIA            |
| 5       | 17ME005  | AMAN SHARMA            | SURESH SHARMA               |                                                                                                                                                                                                                                                                                                                                                                                                                                                                                                                                                                                                                                                                                                     | GEN      | DELHI                                                                                                                                                                                                                                                                                                                                                                                                                                                                                                                                                                                                                                                                                                                                                                                                                                                                                                                                                                                                                                                                                                                                                                                                                                                                                                                                                                                                                                                                                                                                                                                                                                                                                                                                                                                                                                                                              | INDIA            |
| 6       | 17ME006  | AMIT SINGH RAWAT       | PRATAP SINGH RAWAT          | MALE                                                                                                                                                                                                                                                                                                                                                                                                                                                                                                                                                                                                                                                                                                | SC       | HARYANA                                                                                                                                                                                                                                                                                                                                                                                                                                                                                                                                                                                                                                                                                                                                                                                                                                                                                                                                                                                                                                                                                                                                                                                                                                                                                                                                                                                                                                                                                                                                                                                                                                                                                                                                                                                                                                                                            | INDIA            |
| 7       | 17ME007  | ANIKET                 | AMRITLAL                    | MALE                                                                                                                                                                                                                                                                                                                                                                                                                                                                                                                                                                                                                                                                                                | GEN      | DELHI                                                                                                                                                                                                                                                                                                                                                                                                                                                                                                                                                                                                                                                                                                                                                                                                                                                                                                                                                                                                                                                                                                                                                                                                                                                                                                                                                                                                                                                                                                                                                                                                                                                                                                                                                                                                                                                                              | INDIA            |
| 8       | 17ME008  | ANSHUMANN ABHISHEK     | MANIKANT                    | MALE                                                                                                                                                                                                                                                                                                                                                                                                                                                                                                                                                                                                                                                                                                |          | BIHAR                                                                                                                                                                                                                                                                                                                                                                                                                                                                                                                                                                                                                                                                                                                                                                                                                                                                                                                                                                                                                                                                                                                                                                                                                                                                                                                                                                                                                                                                                                                                                                                                                                                                                                                                                                                                                                                                              | INDIA            |
| 9       | 17ME009  | AQUEDAS MASROOR        | MD MARGOOB ALAM             | MALE                                                                                                                                                                                                                                                                                                                                                                                                                                                                                                                                                                                                                                                                                                | GEN      | HARYANA                                                                                                                                                                                                                                                                                                                                                                                                                                                                                                                                                                                                                                                                                                                                                                                                                                                                                                                                                                                                                                                                                                                                                                                                                                                                                                                                                                                                                                                                                                                                                                                                                                                                                                                                                                                                                                                                            | INDIA            |
| 10      | 17ME010  | ASHWINI                | SURENDER SINGH              | MALE                                                                                                                                                                                                                                                                                                                                                                                                                                                                                                                                                                                                                                                                                                | GEN      | DELHI                                                                                                                                                                                                                                                                                                                                                                                                                                                                                                                                                                                                                                                                                                                                                                                                                                                                                                                                                                                                                                                                                                                                                                                                                                                                                                                                                                                                                                                                                                                                                                                                                                                                                                                                                                                                                                                                              | INDIA            |
| 11      | 17ME011  | BASANT SINGH SURI      | BALWINDER SINGH             | MALE                                                                                                                                                                                                                                                                                                                                                                                                                                                                                                                                                                                                                                                                                                |          | OTHER                                                                                                                                                                                                                                                                                                                                                                                                                                                                                                                                                                                                                                                                                                                                                                                                                                                                                                                                                                                                                                                                                                                                                                                                                                                                                                                                                                                                                                                                                                                                                                                                                                                                                                                                                                                                                                                                              | NEPAL            |
| 12      | 17ME012  | BASHIR MIYA DHUNIYA    | HABIB MIYA DHUNIYA          | MALE                                                                                                                                                                                                                                                                                                                                                                                                                                                                                                                                                                                                                                                                                                | GEN      | BIHAR                                                                                                                                                                                                                                                                                                                                                                                                                                                                                                                                                                                                                                                                                                                                                                                                                                                                                                                                                                                                                                                                                                                                                                                                                                                                                                                                                                                                                                                                                                                                                                                                                                                                                                                                                                                                                                                                              | INDIA            |
| 13      | 17ME014  | DAYANIDHI GUPTA        | PRAVIR KUMAR GUPTA          | MALE                                                                                                                                                                                                                                                                                                                                                                                                                                                                                                                                                                                                                                                                                                | GEN      | DELHI                                                                                                                                                                                                                                                                                                                                                                                                                                                                                                                                                                                                                                                                                                                                                                                                                                                                                                                                                                                                                                                                                                                                                                                                                                                                                                                                                                                                                                                                                                                                                                                                                                                                                                                                                                                                                                                                              | INDIA            |
| 14      | 17ME015  | DEEPAK                 | PARDEEP KUMAR               | MALE                                                                                                                                                                                                                                                                                                                                                                                                                                                                                                                                                                                                                                                                                                | GEN      | and the second sec | INDIA            |
| 15      | 17ME016  | DEEPAK                 | JAGBIR SINGH                | MALE                                                                                                                                                                                                                                                                                                                                                                                                                                                                                                                                                                                                                                                                                                | GEN      | DELHI                                                                                                                                                                                                                                                                                                                                                                                                                                                                                                                                                                                                                                                                                                                                                                                                                                                                                                                                                                                                                                                                                                                                                                                                                                                                                                                                                                                                                                                                                                                                                                                                                                                                                                                                                                                                                                                                              | INDIA            |
| 16      | 17ME017  | DEVASHISH VISHWAKARMA  | KASHINATH VISHWAKARMA       | MALE                                                                                                                                                                                                                                                                                                                                                                                                                                                                                                                                                                                                                                                                                                | GEN      | Contraction and the second second                                                                                                                                                                                                                                                                                                                                                                                                                                                                                                                                                                                                                                                                                                                                                                                                                                                                                                                                                                                                                                                                                                                                                                                                                                                                                                                                                                                                                                                                                                                                                                                                                                                                                                                                                                                                                                                  | INDIA            |
| 17      | 17ME018  | DINESH                 | SATISH KUMAR                | MALE                                                                                                                                                                                                                                                                                                                                                                                                                                                                                                                                                                                                                                                                                                | GEN      | HARYANA                                                                                                                                                                                                                                                                                                                                                                                                                                                                                                                                                                                                                                                                                                                                                                                                                                                                                                                                                                                                                                                                                                                                                                                                                                                                                                                                                                                                                                                                                                                                                                                                                                                                                                                                                                                                                                                                            | INDIA            |
| 18      | 17ME020  | HIMANSHU OJHA          | RAJESH OJHA                 | MALE                                                                                                                                                                                                                                                                                                                                                                                                                                                                                                                                                                                                                                                                                                | GEN      | DELHI                                                                                                                                                                                                                                                                                                                                                                                                                                                                                                                                                                                                                                                                                                                                                                                                                                                                                                                                                                                                                                                                                                                                                                                                                                                                                                                                                                                                                                                                                                                                                                                                                                                                                                                                                                                                                                                                              | Cold Coloren 152 |
| 19      | 17ME021  | ISHU                   | DESH RAJ                    | MALE                                                                                                                                                                                                                                                                                                                                                                                                                                                                                                                                                                                                                                                                                                | GEN      | HARYANA                                                                                                                                                                                                                                                                                                                                                                                                                                                                                                                                                                                                                                                                                                                                                                                                                                                                                                                                                                                                                                                                                                                                                                                                                                                                                                                                                                                                                                                                                                                                                                                                                                                                                                                                                                                                                                                                            | INDIA            |
| 20      | 17ME022  | JATIK RANA             | CHANDERHASS RANA            | MALE                                                                                                                                                                                                                                                                                                                                                                                                                                                                                                                                                                                                                                                                                                | GEN      | DELHI                                                                                                                                                                                                                                                                                                                                                                                                                                                                                                                                                                                                                                                                                                                                                                                                                                                                                                                                                                                                                                                                                                                                                                                                                                                                                                                                                                                                                                                                                                                                                                                                                                                                                                                                                                                                                                                                              | INDIA            |
| 21      | 17ME023  | JATIN                  | SURENDER                    | MALE                                                                                                                                                                                                                                                                                                                                                                                                                                                                                                                                                                                                                                                                                                | GEN      | DELHI                                                                                                                                                                                                                                                                                                                                                                                                                                                                                                                                                                                                                                                                                                                                                                                                                                                                                                                                                                                                                                                                                                                                                                                                                                                                                                                                                                                                                                                                                                                                                                                                                                                                                                                                                                                                                                                                              | INDIA            |
| 22      | 17ME024  | JITENDRA KUMAR BISHWAS | PURAN KUMAR BISHWAS         | MALE                                                                                                                                                                                                                                                                                                                                                                                                                                                                                                                                                                                                                                                                                                | GEN      | BIHAR                                                                                                                                                                                                                                                                                                                                                                                                                                                                                                                                                                                                                                                                                                                                                                                                                                                                                                                                                                                                                                                                                                                                                                                                                                                                                                                                                                                                                                                                                                                                                                                                                                                                                                                                                                                                                                                                              | INDIA            |
|         |          | JITENDER SHRIVASTVA    | MOOL CHAND SHRIVASTVA       | MALE                                                                                                                                                                                                                                                                                                                                                                                                                                                                                                                                                                                                                                                                                                | GEN      | DELHI                                                                                                                                                                                                                                                                                                                                                                                                                                                                                                                                                                                                                                                                                                                                                                                                                                                                                                                                                                                                                                                                                                                                                                                                                                                                                                                                                                                                                                                                                                                                                                                                                                                                                                                                                                                                                                                                              | INDIA            |
| 23      | 17ME025  |                        | BHAGWATI PARSAD SHARMA      | MALE                                                                                                                                                                                                                                                                                                                                                                                                                                                                                                                                                                                                                                                                                                | GEN      | DELHI                                                                                                                                                                                                                                                                                                                                                                                                                                                                                                                                                                                                                                                                                                                                                                                                                                                                                                                                                                                                                                                                                                                                                                                                                                                                                                                                                                                                                                                                                                                                                                                                                                                                                                                                                                                                                                                                              | INDIA            |
| 24      | 17ME026  |                        | NAVEEN PRAKASH SINGH        | MALE                                                                                                                                                                                                                                                                                                                                                                                                                                                                                                                                                                                                                                                                                                | GEN      | DELHI                                                                                                                                                                                                                                                                                                                                                                                                                                                                                                                                                                                                                                                                                                                                                                                                                                                                                                                                                                                                                                                                                                                                                                                                                                                                                                                                                                                                                                                                                                                                                                                                                                                                                                                                                                                                                                                                              | INDIA            |
| 25      | 17ME027  | KARAN SINGH BISHT      | RAMESH CHOUDHARY            | MALE                                                                                                                                                                                                                                                                                                                                                                                                                                                                                                                                                                                                                                                                                                | GEN      | BIHAR                                                                                                                                                                                                                                                                                                                                                                                                                                                                                                                                                                                                                                                                                                                                                                                                                                                                                                                                                                                                                                                                                                                                                                                                                                                                                                                                                                                                                                                                                                                                                                                                                                                                                                                                                                                                                                                                              | INDIA            |
| 26      | 17ME028  | KRISHAN KUMAR          |                             | MALE                                                                                                                                                                                                                                                                                                                                                                                                                                                                                                                                                                                                                                                                                                | GEN      | BIHAR                                                                                                                                                                                                                                                                                                                                                                                                                                                                                                                                                                                                                                                                                                                                                                                                                                                                                                                                                                                                                                                                                                                                                                                                                                                                                                                                                                                                                                                                                                                                                                                                                                                                                                                                                                                                                                                                              | INDIA            |
| 27      | 17ME029  | MD ARIF                | SHAH MOHMMAD                | MALE                                                                                                                                                                                                                                                                                                                                                                                                                                                                                                                                                                                                                                                                                                | GEN      | BIHAR                                                                                                                                                                                                                                                                                                                                                                                                                                                                                                                                                                                                                                                                                                                                                                                                                                                                                                                                                                                                                                                                                                                                                                                                                                                                                                                                                                                                                                                                                                                                                                                                                                                                                                                                                                                                                                                                              | INDIA            |
| 8       | 17ME030  | MD. HARIS IQBAL        | MD MUZAFFAR IQBAL           | IVIALE                                                                                                                                                                                                                                                                                                                                                                                                                                                                                                                                                                                                                                                                                              |          | VIIIAN                                                                                                                                                                                                                                                                                                                                                                                                                                                                                                                                                                                                                                                                                                                                                                                                                                                                                                                                                                                                                                                                                                                                                                                                                                                                                                                                                                                                                                                                                                                                                                                                                                                                                                                                                                                                                                                                             | TECHNOL          |

Registrar Ganga Institute of Tech. & Mgt. Kablana, Jhajjar

STITUTEOF

Coordi

19

| 29 | 17ME032 | MD JAINUDDIN ANSARI | MD AZIMUDDIN ANSARI   | MALE | GEN | OTHER   | NEPAL |
|----|---------|---------------------|-----------------------|------|-----|---------|-------|
| 30 | 17ME033 | MD. SHAHBAZ KHAN    | ABDUL ZABBAR KHAN     | MALE | GEN | DELHI   | INDIA |
| 31 | 17ME034 | MD SHAHBAJ ALAM     | MD ABULAISH           | MALE | GEN | BIHAR   | INDIA |
| 32 | 17ME035 | MIHIR JANGRA        | NARENDER JANGRA       | MALE | GEN | DELHI   | INDIA |
| 33 | 17ME036 | MOHAMMAD ARIF       | MOHAMMAD RAHIMUDDIN   | MALE | GEN | BIHAR   | INDIA |
| 34 | 17ME037 | MONU MEHTA          | UPENDRA MEHTA         | MALE | GEN | DELHI   | INDIA |
| 35 | 17ME038 | MUANNIS HAYAT       | ISMAIL AZAD           | MALE | GEN | BIHAR   | INDIA |
| 36 | 17ME039 | MUKUL               | NARENDER              | MALE | GEN | HARYANA | INDIA |
| 37 | 17ME040 | NAVEEN              | SUNIL                 | MALE | GEN | HARYANA | INDIA |
| 38 | 17ME041 | NIKHIL YADAV        | RAJESH KUMAR YADAV    | MALE | GEN | DELHI   | INDIA |
| 39 | 17ME042 | PARIMAL DAS         | MOHAN DAS             | MALE | GEN | TRIPURA | INDIA |
| 40 | 17ME043 | RAHUL SEHRAWAT      | SHYAM NIWAS           | MALE | GEN | DELHI   | INDIA |
| 41 | 17ME044 | RAHUL SHARMA        | VIRENDER KUMAR SHARMA | MALE | OBC | HARYANA | INDIA |
| 42 | 17ME045 | REYAZ MANSOORI      | BHIKHARI MANSOORI     | MALE | GEN | OTHER   | NEPAL |
| 43 | 17ME046 | RITESH KUMAR        | SATYENDRA PASWAN      | MALE | GEN | BIHAR   | INDIA |
| 44 | 17ME047 | RIYAZ AHMAD         | IMTIYAZ ANSARI        | MALE | GEN | OTHER   | NEPAL |
| 45 | 17ME048 | SAHIL AZAM          | MAHMOOD ALAM          | MALE | GEN | BIHAR   | INDIA |
| 46 | 17ME049 | SAJAL               | RAMESH                | MALE | GEN | DELHI   | INDIA |
| 47 | 17ME051 | SHARIQUE JAMEEL     | MD HATIM JAWED        | MALE | GEN | BIHAR   | INDIA |
| 48 | 17ME052 | SHRI RAM KUMAR      | RAMPUKAR YADAV        | MALE | GEN | BIHAR   | INDIA |
| 40 | 17ME052 | VISHAL              | NARESH KUMAR          | MALE | GEN | DELHI   | INDIA |
|    | 17ME055 | ZAINUL ABIDINE      | MOHD SHAMIM SAIFI     | MALE | GEN | UP      | INDIA |
| 50 |         | MD AZAD HUSAIN      | MD RIZWAN             | MALE | GEN | BIHAR   | INDIA |
| 51 | 17ME055 |                     | MD QUAISAR            | MALE | GEN | BIHAR   | INDIA |
| 52 | 17ME056 |                     | GHULAM MOHD           | MALE | GEN | J&K     | INDIA |
| 53 | 17ME057 | SHUJAT HUSSAIN      | GIODANINOID           | 1000 |     |         |       |

DIRÈC. EMENT,

1

to

|         |          |                    |                                | •      |          |                   |             |
|---------|----------|--------------------|--------------------------------|--------|----------|-------------------|-------------|
|         |          |                    | FINAL ADMISSION LIST 2017-18   | 8      |          |                   |             |
|         |          |                    | BACHELOR OF BUSINESS ADMINISTR | ATION  |          |                   |             |
| SR. NO. | ROLL NO. | NAME               | FATHER'S NAME                  | GENDER | CATEGORY | STATE OF DOMICILE | COUNTRY     |
| 1       | 17BBA001 | ANJALI             | SUNIL KUMAR                    | FEMALE | GEN      | HARYANA           | INDIA       |
| 2       | 17BBA002 | ARCHANA            | JAI BHARAT                     | FEMALE | GEN      | HARYANA           | INDIA       |
| 3       | 17BBA003 | BHUMIKA SAMAL      | DEBASIS SAMAL                  | FEMALE | GEN      | HARYANA           | INDIA       |
| 4       | 17BBA004 | DIVYA              | SATNARAIN                      | MALE   | GEN      | HARYANA           | INDIA       |
| 5       | 17BBA005 | KAMLESH            | MAHIPAL                        | FEMALE | GEN      | HARYANA           | INDIA       |
| 6       | 17BBA006 | KHUSHBOO           | SANJAY KUMAR                   | FEMALE | GEN      | DELHI             | INDIA       |
| 7       | 17BBA007 | MANSI              | RAJ KUMAR                      | FEMALE | SC       | HARYANA           | INDIA       |
| 8       | 17BBA008 | MONIKA             | SANJAY                         | FEMALE | GEN      | HARYANA           | INDIA       |
| 9       | 17BBA009 | NEHA               | RAMBIR                         | FEMALE | GEN      | HARYANA           | INDIA       |
| 10      | 17BBA010 | NISHA SHARMA       | SANJAY SHARMA                  | FEMALE | GEN      | DELHI             | INDIA       |
| 11      | 17BBA011 | PRACHI SINHA       | AMOD KUMAR SINHA               | FEMALE | GEN      | BIHAR             | INDIA       |
| 12      | 17BBA012 | PRIYANKA           | DHARMENDER SINGH               | FEMALE | GEN      | HARYANA           | INDIA       |
| 13      | 17BBA013 | RADHIKA            | DHARMPAL                       | FEMALE | GEN      | HARYANA           | INDIA       |
| 14      | 17BBA014 | RUPWATI            | TILA                           | FEMALE | GEN      | HARYANA           | INDIA       |
| 15      | 17BBA015 | SAKSHI             | RAVINDER KUMAR                 | FEMALE | GEN      | HARYANA           | INDIA       |
| 16      | 17BBA016 | SANGITA            | ASHARAM                        | FEMALE | GEN      | HARYANA           | INDIA       |
| 17      | 178BA017 | ABHISHEK GUPTA     | RAMESH PRASAD GUPTA            | MALE   | GEN      | DELHI             | INDIA       |
| 18      | 17BBA018 | AJAY KUMAR         | SHAMBHU PASVAN                 | MALE   | GEN      | DELHI             | INDIA       |
| 19      | 1788A019 | AKSHAY KUMAR       | RAM SEWAK MAHTO                | MALE   | GEN      | DELHI             | INDIA       |
| 20      | 17BBA020 | ANKIT KUMAR        | AMARKANT                       | MALE   | GEN      | DELHI             | INDIA       |
| 21      | 17BBA021 | ANKIT KUMAR MISHRA | BINOD KUMAR MISHRA             | MALE   | GEN      | DELHI             | INDIA       |
| 22      | 17BBA022 | ANKUR SAINI        | MAHENDER SAINI                 | MALE   | OBC      | HARYANA           | INDIA       |
| 23      | 17BBA023 | AZIVEN S           | SUPITHONGS                     | MALE   | GEN      | NAGALAND          | INDIA       |
| 24      | 17BBA024 | DEEPAK             | SITA RAM                       | MALE   | GEN      | DELHI             | INDIA       |
| 25      | 17BBA025 | DINESH KUMAR       | DHIRENDER SINGH                | MALE   | GEN      | DELHI             | INDIA       |
| 26      | 17BBA026 | HARSH              | RAJKUMAR                       | MALE   | GEN      | DELHI             | INDIA       |
| 27      | 17BBA027 | JATIN KUMAR        | DINESH KUMAR                   | MALE   | GEN      | DELHI             | INDIA       |
| 28      | 17BBA028 | KAZIM              | ABDUL MANAN                    | MALE   | GEN      | OTHER             | AFGHANISTAN |
| 29      | 17BBA029 | KRISHNA            | RAJ KUMAR                      | MALE   | GEN      | DELHI             | INDIA       |
| 30      | 17BBA030 |                    | OGESH VERMA                    | MALE   | OBC      | HARYANA           | INDIA       |
| 31      | 17BBA031 | MAHESH CHANDER JHA | SHAR WAN KUMAR JHA             | MADE   | GEN      | DELHI             | INDIA       |

Ganga Institute of Tech. & Mgt. Kablana, Jhajjar

STITUTEOF Coordin

| 32 | 17BBA032 | MATIUR RAHMAN          | SHAKH MAHFUZ           | MAILE  | CEN | OTUER          | NICOAL      |
|----|----------|------------------------|------------------------|--------|-----|----------------|-------------|
| 33 | 1788A032 | 1                      |                        | MALE   | GEN | OTHER          | NEPAL       |
|    |          | MOHD. AQIB WANI        | MOHD. SHAFI WANI       | MALE   | GEN | J&K            | INDIA       |
| 34 | 17BBA034 | MOHIT SHARMA           | SUBHASH CHAND          | MALE   | GEN | HARYANA        | INDIA       |
| 35 | 17BBA035 | MUHAMMAD YOUSF LONE    | GULAM MOHIUDIN LONE    | MALE   | GEN | J&K            | INDIA       |
| 36 | 17BBA036 | MUNEEB AHMAD BHAT      | GULZAR AHMAD BHAT      | MALE   | GEN | J&K            | INDIA       |
| 37 | 17BBA037 | NAGABATHULA ASHISH     | NAGABATHULA ANANDA RAO | MALE   | GEN | ANDHRA PRADESH | INDIA       |
| 38 | 17BBA038 | NAZIR AHMAD            | WALIULLAH              | MALE   | GEN | OTHER          | AFGHANISTAN |
| 39 | 17BBA039 | NEERAJ                 | VED PRAKASH            | MALE   | SC  | HARYANA        | INDIA       |
| 40 | 17BBA040 | NIKHIL BHARGAVA        | RAKESH BHARGAVA        | MALE   | GEN | UP             | INDIA       |
| 41 | 17BBA041 | NISHANT GULIA          | JAIPAL SINGH GULIA     | MALE   | GEN | HARYANA        | INDIA       |
| 42 | 17BBA042 | NITEESH KUMAR          | LAIMI DAS              | MALE   | GEN | BIHAR          | INDIA       |
| 43 | 17BBA043 | PAVITR NAGAR           | UMED SINGH             | MALE   | SC  | HARYANA        | INDIA       |
| 44 | 17BBA044 | PIYUSH GUPTA           | SHREE NARAYAN PRASAD   | MALE   | GEN | BIHAR          | INDIA       |
| 45 | 17BBA045 | RAJNISH KUMAR YADAV    | SUNIL KUMAR YADAV      | MALE   | GEN | BIHAR          | INDIA       |
| 46 | 17BBA046 | RITIK                  | ISHWAR                 | MALE   | GEN | DELHI          | INDIA       |
| 47 | 17BBA047 | SACHIN DESWAL          | ASHOK KUMAR            | MALE   | GEN | HARYANA        | INDIA       |
| 48 | 17BBA048 | SAHIL AHLAWAT          | NARESH KUMAR           | MALE   | OBC | HARYANA        | INDIA       |
| 49 | 17BBA049 | SAYED ROMAL            | SAYED MAROOF           | MALE   | GEN | OTHER          | AFGHANISTAN |
| 50 | 17BBA050 | SHADAB SALMANI         | MD MAHBOOB ALAM        | MALE   | GEN | BIHAR          | INDIA       |
| 51 | 17BBA051 | SHARVAN KUMAR GUPTA    | SWAMI NATH GUPTA       | MALE   | GEN | DELHI          | INDIA       |
| 52 | 17BBA052 | SHASHANK SAHU          | RAVINDRA SAHU          | MALE   | GEN | UP             | INDIA       |
| 53 | 17BBA053 | SHIVAM KUMAR           | RAM KR                 | MALE   | GEN | DELHI          | INDIA       |
| 54 | 17BBA054 | SHUBHAM KUMAR RAUNIYAR | DURGESH KUMAR RAUNIYAR | MALE   | GEN | UP             | INDIA       |
| 55 | 17BBA055 | SHWETA CHAUHAN         | JITENDER SINGH CHAUHAN | FEMALE | GEN | DELHI          | INDIA       |
| 56 | 17BBA056 | SUMIT                  | HARPAL SINGH           | MALE   | GEN | HARYANA        | INDIA       |
| 57 | 17BBA057 | VISHAL                 | RAM BHAJ               | MALE   | GEN | HARYANA        | INDIA       |
| 58 | 17BBA058 | YASH CHUGH             | DARSHAN LAL            | MALE   | GEN | DELHI          | INDIA       |
| 59 | 17BBA059 | DEEPAK                 | PHOOL KANWAR           | MALE   | SC  | HARYANA        | INDIA       |
| 60 | 17BBA060 | MAYANK GAKHAR          | MADAN LAL              | MALE   | GEN | HARYANA        | INDIA       |

0

Registrar Ganga Institute of Tech. & Mgt. Kablana, Jhajjar

Coord V9 + Y

|        |                      |                            | FINAL ADMISSION LIST 2017-18  |        |          |                   |              |
|--------|----------------------|----------------------------|-------------------------------|--------|----------|-------------------|--------------|
|        |                      |                            | BACHELOR OF COMPUTER APPLICAT |        | CATECODY | STATE OF DOMICILE | COUNTRY      |
| SR NO. | ROLL NO.             | NAME                       | FATHER'S NAME                 | GENDER | -        |                   | INDIA        |
| 1      | 17BCA001             | AMISHI ANUJ                | AMRENDRA THAKUR               | FEMALE | GEN      | BIHAR             | INDIA        |
| 2      | 17BCA002             | BHAWNA KHANDELWAL          | ANIL KUMAR                    | FEMALE | OBC      | HARYANA           |              |
| 3      | 17BCA003             | DEEPKA                     | MUKESH KUMAR                  | FEMALE | OBC      | HARYANA           | INDIA        |
| 4      | 17BCA004             | GURMEET KAUR               | GURJEET SINGH                 | FEMALE | GEN      | DELHI             | INDIA        |
| 5      | 17BCA005             | ISHU                       | SUBHASH                       | FEMALE | GEN      | HARYANA           | INDIA        |
| 6      | 17BCA006             | MONIKA KUMARI              | MOHAN SINGH                   | FEMALE | GEN      | HARYANA           | INDIA        |
| 7      | 17BCA007             | NISHU KODAN                | SANJAY                        | FEMALE | GEN      | HARYANA           | INDIA        |
| 8      | 17BCA008             | PREETI JASSI               | PREM PAL JASSI                | FEMALE | GEN      | PUNJAB            | INDIA        |
| 9      | 17BCA009             | SAJIYA KHATUN              | EKRAMUL HAQUE ANSARI          | FEMALE | GEN      | DELHI             | INDIA        |
| 10     | 17BCA010             | SEEMA                      | HAWA SINGH                    | FEMALE | OBC      | HARYANA           | INDIA        |
| 11     | 17BCA011             | SHANA SHARMA               | PRAKASH SHARMA                | FEMALE | GEN      | DELHI             | INDIA        |
| 12     | 17BCA012             | SHWETA                     | UMED SINGH                    | FEMALE | OBC      | HARYANA           | INDIA        |
| 13     | 17BCA013             | SWETA                      | NASEEB                        | FEMALE | GEN      | HARYANA           | INDIA        |
| 14     | 17BCA014             | AFSARULLAH                 | WALI SHAH                     | MALE   | GEN      | OTHER             | AFGHANISTAN  |
| 15     | 17BCA016             | AMIT BHATIA                | DEEPAK BHATIA                 | MALE   | GEN      | DELHI             | INDIA        |
| 16     | 17BCA017             | ANKIT                      | SURENDER                      | MALE   | SC       | HARYANA           | INDIA        |
| 17     | 17BCA018             | ANKIT                      | UTTAM SINGH                   | MALE   | GEN      | HARYANA           | INDIA        |
| 18     | 17BCA020             | AZAR EQBAL                 | JAWED EQBAL                   | MALE   | GEN      | DELHI             | INDIA        |
| 19     | 17BCA020             | BAHARULLAH                 | MALADM                        | MALE   | GEN      | OTHER             | AFGHANISTAN  |
|        | 17BCA021<br>17BCA022 | DEEPAK                     | SURENDER KUMAR                | MALE   | SC       | HARYANA           | INDIA        |
| 20     |                      | DEEPANSHU CHAHAR           | MUKESH KUMAR                  | MALE   | GEN      | DELHI             | INDIA        |
| 21     | 17BCA023             |                            | NABIRASUL ANSARI              | MALE   | GEN      | OTHER             | NEPAL        |
| 22     | 17BCA024             | DILSHAD ANSARI             | NIM BAHADUR CHETRY            | MALE   | GEN      | NAGALAND          | INDIA        |
| 23     | 17BCA025             | GANESH CHETRY              |                               | MALE   | GEN      | BIHAR             | INDIA        |
| 24     | 17BCA026             | GUNJAN KUMAR JHA           | MAYANAND JHA                  | MALE   | GEN      | DELHI             | INDIA        |
| 25     | 17BCA027             | GURPRAWAH SINGH            | GURKIRAT SINGH NAMDHARI       | MALE   | GEN      | OTHER             | SAUDI AREBIA |
| 26     | 17BCA028             | HASSAN ABDUL KADIR MOHAMED | FADUMO ABDULKA A              |        | GEN      | DELHI             | INDIA        |
| 27     | 17BCA029             | JASPAL KUMAR               | DINESH KUMAR                  | MALE   |          | HARYANA           | INDIA        |
| 28     | 17BCA031             | MANJEET                    | JWASSINGY & W                 | MALE   | GEN      |                   | CHNOLOG      |

N

Ganga Institute of Tech. & Mgt. Kablana, Jhajjar

10

EME

Coordi

VD + VN

| 29 | 17BCA032 | MANOJ                | JAIBIR                 | MALE | GEN | HARYANA   | INDIA |
|----|----------|----------------------|------------------------|------|-----|-----------|-------|
| 30 | 17BCA033 | MAYANK GUPTA         | ANIL GUPTA             | MALE | GEN | DELHI     | INDIA |
| 31 | 17BCA034 | MD KAMIL             | SAIYAD IKTADAR         | MALE | GEN | UP        | INDIA |
| 32 | 17BCA035 | MD. FAISAL           | SHARAFAT ALI           | MALE | GEN | DELHI     | INDIA |
| 33 | 17BCA037 | MOHIT SHARMA         | HARIOM SHARMA          | MALE | GEN | HARYANA   | INDIA |
| 34 | 17BCA038 | NEERAJ               | RAJENDER KUMAR         | MALE | GEN | DELHI     | INDIA |
| 35 | 17BCA039 | NISHIT CHAWLA        | GAUTAM CHAWLA          | MALE | GEN | DELHI     | INDIA |
| 36 | 17BCA040 | NITTU                | KAILASH                | MALE | SC  | HARYANA   | INDIA |
| 37 | 17BCA041 | OSAMA BIN AAQUIL     | MD ZAFRULLAH AAQUIL    | MALE | GEN | BIHAR     | INDIA |
| 38 | 17BCA042 | PANKAJ TANWAR        | ASHOK KUMAR            | MALE | GEN | HARYANA   | INDIA |
| 39 | 17BCA043 | PRABHJOT SINGH       | JASWINDER SINGH        | MALE | GEN | DELHI     | INDIA |
| 40 | 17BCA044 | PRATIK KUMAR PANDEY  | CHANDRA PRAKASH        | MALE | GEN | BIHAR     | INDIA |
| 41 | 17BCA045 | PRAVEEN              | KRISHAN KUMAR          | MALE | OBC | HARYANA   | INDIA |
| 42 | 17BCA047 | RAVI PARKASH         | JITENDER               | MALE | GEN | HARYANA   | INDIA |
| 43 | 17BCA048 | RISHABH SINGH TANWAR | DALIP SINGH            | MALE | GEN | DELHI     | INDIA |
| 44 | 17BCA049 | RISHIPAL             | NAGENDRA PAL           | MALE | GEN | UP        | INDIA |
| 45 | 17BCA050 | RITESH KUMAR         | SURENDRA KUMAR         | MALE | GEN | JHARKHAND | INDIA |
| 46 | 17BCA051 | ROHAN DAS            | PHANI SHANKAR DAS      | MALE | GEN | DELHI     | INDIA |
| 47 | 17BCA052 | ROHIT                | MAHKAR SINGH           | MALE | GEN | DELHI     | INDIA |
| 48 | 17BCA053 | SACHIN KUMAR         | KRISHN MURARI          | MALE | GEN | DELHI     | INDIA |
| 49 | 17BCA054 | SHIVAM SADANA        | DEEPAK SADANA          | MALE | GEN | DELHI     | INDIA |
| 50 | 17BCA055 | SHUBHAM CHAUDHARY    | DHARMRAJ CHAUDHARY     | MALE | GEN | DELHI     | INDIA |
| 51 | 17BCA056 | TARUN PATIL          | BHAGWAN RAO PATIL      | MALE | GEN | DELHI     | INDIA |
| 52 | 17BCA057 | TRILOK               | HUKAM CHAND            | MALE | SC  | HARYANA   | INDIA |
| 53 | 17BCA058 | UTTAM CHAND          | SURAJ                  | MALE | GEN | DELHI     | INDIA |
| 54 | 17BCA059 | VIJAY KUMAR          | RAM CHANDER JATAV      | MALE | GEN | RAJASTHAN | INDIA |
| 55 | 17BCA060 | VIKAS DWIVEDI        | ASHOK DWIVEDI          | MALE | GEN | UP        | INDIA |
| 56 | 17BCA061 | VISHAL               | SATISH KUMAR           | MALE | GEN | DELHI     | INDIA |
| 57 | 17BCA062 |                      | PURUSHOTTAM KUMAR ARAS | MALE | GEN | BIHAR     | INDIA |
| 58 | 17BCA063 | JASMEET SINGH        | SATTINDERPAL SINGH     | MALE | GEN | DELHI     | INDIA |

Ganga Institute of Tech. & Mgt. Kablana, Jhajjar

Coordina

C

1

| 59 | 17BCA064 | ANIL KUMAR    | ROHTAS          | MALE | SC  | HARYANA | INDIA |
|----|----------|---------------|-----------------|------|-----|---------|-------|
| 60 | 17BCA065 | YASH SHARMA   | SANJAY          | MALE | GEN | HARYANA | INDIA |
| 61 | 17BCA066 | ASHWANI KUMAR | ASHOK KUMAR     | MALE | GEN | DELHI   | INDIA |
| 62 | 17BCA067 | RAVI KHANNA   | SURESH          | MALE | GEN | HARYANA | INDIA |
| 63 | 17BCA068 | HARSH         | RAJKUMAR        | MALE | GEN | DELHI   | INDIA |
| 64 | 17BCA069 | ASHISH SHARMA | GYAN PARKASH    | MALE | GEN | DELHI   | INDIA |
| 65 | 17BCA070 | CHANDERPAL    | NARESH          | MALE | GEN | HARYANA | INDIA |
| 66 | 17BCA071 | SUMAN KUMAR   | AMRENDRA THAKUR | MALE | GEN | BIHAR   | INDIA |

.

1

Registrar Ganga Institute of Tech. & Mgt. Kablana, Jhajjar

)

|         |           |                        | FINAL ADMISSION LIST 2017-1 | 18     |          |                   |             |
|---------|-----------|------------------------|-----------------------------|--------|----------|-------------------|-------------|
|         |           |                        | M.TECH STRUCTURAL DESIGN    | N      |          |                   |             |
| SR. NO. | ROLL NO.  | NAME                   | FATHER'S NAME               | GENDER | CATEGORY | STATE OF DOMICILE | COUNTRY     |
| 1       | 17MTSD001 | CHANDRESH KUMAR        | GYAN SINGH                  | MALE   | GEN      | DELHI             | INDIA       |
| 2       | 17MTSD002 | SUBHAM SHARMA          | ANIL KUMAR SHARMA           | MALE   | GEN      | DELHI             | INDIA       |
| 3       | 17MTSD003 | NAVEEN KUMAR           | RAM KISHAN                  | MALE   | GEN      | HARYANA           | INDIA       |
| 4       | 17MTSD004 | VARSHA KHANNA          | SUSHIL KUMAR                | FEMALE | SC       | HARYANA           | INDIA       |
| 5       | 17MTSD005 | AKHILESH               | ASHOK KUMAR                 | MALE   | GEN      | HARYANA           | INDIA       |
| 6       | 17MTSD006 | ABHISHEK SINGH CHANDEL | SITAB SINGH NEGI            | MALE   | GEN      | UP                | INDIA       |
| 7       | 17MTSD007 | DINESH KUMAR           | SATYAPAL                    | MALE   | OBC      | HARYANA           | INDIA       |
| 8       | 17MTSD008 | AMAN YADAV             | R ABHILASH YADAV            | MALE   | GEN      | DELHI             | INDIA       |
| 9       | 17MTSD009 | DIWAS KALAUNI          | DIRGHRAJ KALAUNI            | MALE   | GEN      | OTHER             | NEPAL       |
| 10      | 17MTSD010 | NITIN KUMAR            | SANJAY KUMAR                | MALE   | GEN      | HARYANA           | INDIA       |
| 11      | 17MTSD011 | SUNIL KUMAR            | YASHPAL                     | MALE   | GEN      | HARYANA           | INDIA       |
| 12      | 17MTSD012 | GAURAV PANWAR          | RANVEER SINGH               | MALE   | GEN      | UP                | INDIA       |
| 13      | 17MTSD013 | PRIYESH PRITAM         | KAILASH PRASAD              | MALE   | GEN      | BIHAR             | INDIA       |
| 14      | 17MTSD014 | SAURAV ANAND           | SUDHIR KUMAR                | MALE   | GEN      | DELHI             | INDIA       |
| 15      | 17MTSD015 | ABHISHEK NEGI          | YASH PAL SINGH              | MALE   | GEN      | UTTARKHAND        | INDIA       |
| 16      | 17MTSD017 | HEMANT KUMAR SAIN      | DINESH KUMAR SAIN           | MALE   | GEN      | HARYANA           | INDIA       |
| 17      | 17MTSD016 | HEMANT SHARMA          | BHIM SINGH                  | MALE   | GEN      | RAJASTHAN         | INDIA       |
| 18      | 17MTSD018 | KISHAN KUMAR           | RAMESH SINGH                | MALE   | GEN      | BIHAR             | INDIA       |
| 19      | 17MTSD019 | ANURAG SARMA           | PK SHARMA                   | MALE   | GEN      | UP                | INDIA       |
| 20      | 17MTSD020 | JOGINDER               | ROHTASH                     | MALE   | GEN      | HARYANA           | INDIA       |
| 21      | 17MTSD021 | REETIKA                | RAKESH KUMAR                | FEMALE | GEN      | HARYANA           | INDIA       |
| 22      | 17MTSD022 | SACHIN DRALL           | DEVENDER SINGH              | MALE   | GEN      | DELHI             |             |
| 23      | 17MTSD023 | SAID TAMIN             | SAID HASHIM                 | MALE   | GEN      |                   | INDIA       |
| 24      |           | MUSTAFA                | HABIBULLAH                  | MALE   | GEN      | OTHER             | AFGHANISTAN |

. Derriel

Registrar Ganga Institute of Tech. & Mgt. Ka'

N to C

SR. NO.

| _                                        | FINAL ADMISSION LIST 2017-18 |                         |                       |        |     |             |               |  |  |  |  |
|------------------------------------------|------------------------------|-------------------------|-----------------------|--------|-----|-------------|---------------|--|--|--|--|
| M.TECH COMPUTER SCIENCE AND ENGINEERING  |                              |                         |                       |        |     |             |               |  |  |  |  |
| GENDER CATEGORY STATE OF DOMICILE   COUN |                              |                         |                       |        |     |             |               |  |  |  |  |
| ļ                                        |                              | NAME                    | ALMON DAS             | FEMALE | GEN | DELHI       | INDIA         |  |  |  |  |
|                                          | 17MTCSE001                   | AASTHA ALICA DAS        |                       | FEMALE | OBC | HARYANA     | INDIA         |  |  |  |  |
|                                          | 17MTCSE002                   | BHAWANA YADAV           | MANJEET SINGH         | FEMALE | GEN | DELHI       | INDIA         |  |  |  |  |
| 1                                        | 17MTCSE003                   | DISHA KAUR              | PREM MALHOTRA         | MALE   | GEN | HARYANA     | INDIA         |  |  |  |  |
|                                          | 17MTCSE004                   | KASHISH                 | DARSHAN LAL           | FEMALE | GEN | DELHI       | INDIA         |  |  |  |  |
|                                          | 17MTCSE005                   | KAVERI GIRI             | KESHAVA GIRI          |        |     | RAJASTHAN   | INDIA         |  |  |  |  |
|                                          | 17MTCSE006                   | KUM. NEELIMA GOYAL      | BISHAN LAL AGGARWAL   | FEMALE | GEN | DELHI       | INDIA         |  |  |  |  |
|                                          | 17MTCSE007                   | NIKITA SURYAVANSHI      | RAJ PAL SINGH         | FEMALE | GEN | J&K         | INDIA         |  |  |  |  |
|                                          | 17MTCSE008                   | SAKEENA GUL             | GULFAM MOHAMMAD KHAN  | FEMALE | GEN |             | INDIA         |  |  |  |  |
|                                          | 17MTCSE009                   | SHWETA                  | SUNIL KUMAR           | FEMALE | GEN | HARYANA     | INDIA         |  |  |  |  |
|                                          | 17MTCSE010                   | YADAV PRATIMA KEDARNATH | KEDARNATH YADAV       | FEMALE | GEN | UP          | V-State Parts |  |  |  |  |
| 1                                        | 17MTCSE011                   | KHEMENDRA KUMAR GANGWAR | KALIKA PRASAD GANGWAR | MALE   | GEN | UP          | INDIA         |  |  |  |  |
|                                          | 17MTCSE012                   | KM SANJU GUPTA          | SURESH CHANDRA ARYA   | FEMALE | GEN | DELHI       | INDIA         |  |  |  |  |
| 1                                        | 17MTCSE013                   | NEERAJ KUMAR YADAV      | JAGMAL SINGH YADAV    | MALE   | OBC | HARYANA     | INDIA         |  |  |  |  |
|                                          | 17MTCSE014                   | RANJAN KUMAR SINGH      | RAMAWDHESH SINGH      | MALE   | GEN | DELHI       | INDIA         |  |  |  |  |
|                                          | 17MTCSE015                   | SUNIL PAWAR             | JALINDAR PAWAR        | MALE   | GEN | MAHARASHTRA | INDIA         |  |  |  |  |
|                                          | 17MTCSE016                   | SYED MOHAMMAD RAGIB     | MD. MALIULLAH         | MALE   | GEN | OTHER       | NEPAL         |  |  |  |  |
|                                          | 17MTCSE017                   | FOZIYA RIZWAN           | MOHD.RIZWAN           | FEMALE | GEN | DELHI       | INDIA         |  |  |  |  |
| -                                        | 17MTCSE018                   | MEGHA GOEL              | MUKESH KUMAR          | FEMALE | GEN | HARYANA     | INDIA         |  |  |  |  |
|                                          | 17MTCSE019                   | KRISHNA MURARI          | SUBAL KUMAR ROY       | MALE   | GEN | DELHI       | INDIA         |  |  |  |  |
| -                                        |                              | TAMANNA                 | VIRENDER SINGH        | FEMALE | GEN | HARYANA     | INDIA         |  |  |  |  |
|                                          | 17MTCSE020                   |                         | SH. DALBIR            | FEMALE | GEN | HARYANA     | INDIA         |  |  |  |  |
|                                          | 17MTCSE021                   | POOJA DESWAL            |                       | 10-0   |     |             |               |  |  |  |  |

| FINAL ADMISSION LIST 2017-18<br>M.TECH CYBER FORENSICS AND INFORMATION SECURITY |             |                         |                    |        |     |           |       |  |  |  |
|---------------------------------------------------------------------------------|-------------|-------------------------|--------------------|--------|-----|-----------|-------|--|--|--|
|                                                                                 |             |                         |                    |        |     |           |       |  |  |  |
| 1                                                                               | 17MTCFIS001 | ANJU                    | DHRAMBIR GULIA     | FEMALE | GEN | HARYANA   | INDIA |  |  |  |
| 2                                                                               | 17MTCFIS002 | LALIT KUMAR SINGH       | SHAMBHU NATH SINGH | MALE   | GEN | DELHI     | INDIA |  |  |  |
| 3                                                                               | 17MTCFIS003 |                         | RANG NATH SHARMA   | FEMALE | GEN | BIHAR     | INDIA |  |  |  |
| 4                                                                               | 17MTCFIS004 | ANKUR SHARMA            | KASHI RAM          | MALE   | GEN | HARYANA   | INDIA |  |  |  |
| 5                                                                               | 17MTCFIS005 | CHOWDHARY KSHITIJ SINGH | MUNNA SINGH        | MALE   | GEN | UP        | INDIA |  |  |  |
| 6                                                                               | 17MTCFIS006 | MD YAKOOBALI            | MD BASHA           | MALE   | GEN | TELANGANA | INDIA |  |  |  |
| 7                                                                               | 17MTCFIS007 | NARENDER SINGH          | SATBIR SINGH       | MALE   | GEN | HARYANA   | INDIA |  |  |  |
| 8                                                                               | 17MTCFIS008 | NARENDER SOLANKI        | BHAGWAN SOLANKI    | MALE   | GEN | HARYANA   | INDIA |  |  |  |
| 9                                                                               | 17MTCFIS009 | NEERAJ                  | DIGHRAM            | MALE   | GEN | HARYANA   | INDIA |  |  |  |
| 10                                                                              | 17MTCFIS010 | PAWAN KUMAR             | SATYA NARAIN       | MALE   | GEN | HARYANA   | INDIA |  |  |  |

•

Registrar

| 100    | 1          |                       | FINAL ADMISSION LIST 2017-  | 18     |                                                                                                                                                                                                                                                                                                                                                                                                                                                                                                                                                                                                                                                                                                                                                                                                                                                                                                                                                                                                                                                                                                                                                                                                                                                                                                                                                                                                                                                                                                                                                                                                                                                                                                                                                                                                                                                                                    |                   |            |
|--------|------------|-----------------------|-----------------------------|--------|------------------------------------------------------------------------------------------------------------------------------------------------------------------------------------------------------------------------------------------------------------------------------------------------------------------------------------------------------------------------------------------------------------------------------------------------------------------------------------------------------------------------------------------------------------------------------------------------------------------------------------------------------------------------------------------------------------------------------------------------------------------------------------------------------------------------------------------------------------------------------------------------------------------------------------------------------------------------------------------------------------------------------------------------------------------------------------------------------------------------------------------------------------------------------------------------------------------------------------------------------------------------------------------------------------------------------------------------------------------------------------------------------------------------------------------------------------------------------------------------------------------------------------------------------------------------------------------------------------------------------------------------------------------------------------------------------------------------------------------------------------------------------------------------------------------------------------------------------------------------------------|-------------------|------------|
|        |            |                       | M.TECH ELECTRICAL POWER SYS | TEMS   |                                                                                                                                                                                                                                                                                                                                                                                                                                                                                                                                                                                                                                                                                                                                                                                                                                                                                                                                                                                                                                                                                                                                                                                                                                                                                                                                                                                                                                                                                                                                                                                                                                                                                                                                                                                                                                                                                    |                   |            |
| R. NO. | ROLL NO.   | NAME                  | FATHER'S NAME               | GENDER | CATEGORY                                                                                                                                                                                                                                                                                                                                                                                                                                                                                                                                                                                                                                                                                                                                                                                                                                                                                                                                                                                                                                                                                                                                                                                                                                                                                                                                                                                                                                                                                                                                                                                                                                                                                                                                                                                                                                                                           | STATE OF DOMICILE | COUNTRY    |
| 1      | 17MTEP5001 | ANURADHA              | SHANKAR LAL                 | FEMALE | GEN                                                                                                                                                                                                                                                                                                                                                                                                                                                                                                                                                                                                                                                                                                                                                                                                                                                                                                                                                                                                                                                                                                                                                                                                                                                                                                                                                                                                                                                                                                                                                                                                                                                                                                                                                                                                                                                                                | DELHI             | INDIA      |
| 2      | 17MTEPS002 | NEERAJ ASWAL          | LAXMAN SINGH ASWAL          | FEMALE | GEN                                                                                                                                                                                                                                                                                                                                                                                                                                                                                                                                                                                                                                                                                                                                                                                                                                                                                                                                                                                                                                                                                                                                                                                                                                                                                                                                                                                                                                                                                                                                                                                                                                                                                                                                                                                                                                                                                | DELHI             | INDIA      |
| 3      | 17MTEPS003 | ALOOA                 | ROSHAN LAL                  | FEMALE | OBC                                                                                                                                                                                                                                                                                                                                                                                                                                                                                                                                                                                                                                                                                                                                                                                                                                                                                                                                                                                                                                                                                                                                                                                                                                                                                                                                                                                                                                                                                                                                                                                                                                                                                                                                                                                                                                                                                | HARYANA           | INDIA      |
| 4      | 17MTEPS004 | PRIYANKA SINGH        | GAJENDER PRASAD SINGH       | FEMALE | GEN                                                                                                                                                                                                                                                                                                                                                                                                                                                                                                                                                                                                                                                                                                                                                                                                                                                                                                                                                                                                                                                                                                                                                                                                                                                                                                                                                                                                                                                                                                                                                                                                                                                                                                                                                                                                                                                                                | BIHAR             | INDIA      |
| 5      | 17MTEPS005 | ROSHNI                | C R CHANDRA LAL             | MALE   | GEN                                                                                                                                                                                                                                                                                                                                                                                                                                                                                                                                                                                                                                                                                                                                                                                                                                                                                                                                                                                                                                                                                                                                                                                                                                                                                                                                                                                                                                                                                                                                                                                                                                                                                                                                                                                                                                                                                | DELHI             | INDIA      |
| 6      | 17MTEPS006 | SUMAN                 | SUNIL KUMAR                 | FEMALE | OBC                                                                                                                                                                                                                                                                                                                                                                                                                                                                                                                                                                                                                                                                                                                                                                                                                                                                                                                                                                                                                                                                                                                                                                                                                                                                                                                                                                                                                                                                                                                                                                                                                                                                                                                                                                                                                                                                                | HARYANA           | INDIA      |
| 7      | 17MTEPS007 | SUNANDA BHATTACHARYA  | DILIP KR BHATTACHARYA       | FEMALE | GEN                                                                                                                                                                                                                                                                                                                                                                                                                                                                                                                                                                                                                                                                                                                                                                                                                                                                                                                                                                                                                                                                                                                                                                                                                                                                                                                                                                                                                                                                                                                                                                                                                                                                                                                                                                                                                                                                                | DELHI             | INDIA      |
| 8      | 17MTEPS008 | ABDUL                 | ABDUL SHEKH MOHMED          | MALE   | GEN                                                                                                                                                                                                                                                                                                                                                                                                                                                                                                                                                                                                                                                                                                                                                                                                                                                                                                                                                                                                                                                                                                                                                                                                                                                                                                                                                                                                                                                                                                                                                                                                                                                                                                                                                                                                                                                                                | DELHI             | INDIA      |
| 9      | 17MTEPS009 | ANAND KUMAR GAURAV    | HARIHAR PRASAD              | MALE   | GEN                                                                                                                                                                                                                                                                                                                                                                                                                                                                                                                                                                                                                                                                                                                                                                                                                                                                                                                                                                                                                                                                                                                                                                                                                                                                                                                                                                                                                                                                                                                                                                                                                                                                                                                                                                                                                                                                                | UP                | INDIA      |
| 10     | 17MTEPS010 | ARIF                  | MOHAMMAD ABRAHIM            | MALE   | GEN                                                                                                                                                                                                                                                                                                                                                                                                                                                                                                                                                                                                                                                                                                                                                                                                                                                                                                                                                                                                                                                                                                                                                                                                                                                                                                                                                                                                                                                                                                                                                                                                                                                                                                                                                                                                                                                                                | OTHER             | AFGHANISTA |
| 11     | 17MTEPS011 | DEEPAK KUMAR          | RAJENDER SINGH              | MALE   | GEN                                                                                                                                                                                                                                                                                                                                                                                                                                                                                                                                                                                                                                                                                                                                                                                                                                                                                                                                                                                                                                                                                                                                                                                                                                                                                                                                                                                                                                                                                                                                                                                                                                                                                                                                                                                                                                                                                | HARYANA           | INDIA      |
| 12     | 17MTEPS012 | DIMANSHU              | RAJENDER SINGH              | MALE   | GEN                                                                                                                                                                                                                                                                                                                                                                                                                                                                                                                                                                                                                                                                                                                                                                                                                                                                                                                                                                                                                                                                                                                                                                                                                                                                                                                                                                                                                                                                                                                                                                                                                                                                                                                                                                                                                                                                                | HARYANA           | INDIA      |
| 13     | 17MTEPS013 | HARISH CHAND SHARMA   | BHU DEV SHARMA              | MALE   | GEN                                                                                                                                                                                                                                                                                                                                                                                                                                                                                                                                                                                                                                                                                                                                                                                                                                                                                                                                                                                                                                                                                                                                                                                                                                                                                                                                                                                                                                                                                                                                                                                                                                                                                                                                                                                                                                                                                | DELHI             | INDIA      |
| 14     | 17MTEPS014 | KRRISH                | SAMME RAM SHARMA            | MALE   | GEN                                                                                                                                                                                                                                                                                                                                                                                                                                                                                                                                                                                                                                                                                                                                                                                                                                                                                                                                                                                                                                                                                                                                                                                                                                                                                                                                                                                                                                                                                                                                                                                                                                                                                                                                                                                                                                                                                | HARYANA           | INDIA      |
| 15     | 17MTEPS015 | MANISH LAMBA          | VIRENDER SINGH              | MALE   | GEN                                                                                                                                                                                                                                                                                                                                                                                                                                                                                                                                                                                                                                                                                                                                                                                                                                                                                                                                                                                                                                                                                                                                                                                                                                                                                                                                                                                                                                                                                                                                                                                                                                                                                                                                                                                                                                                                                | HARYANA           | INDIA      |
| 16     | 17MTEPS016 | MUZAFAR AHMAD KHANDAY | GULL MOHD KHANDAY           | MALE   | GEN                                                                                                                                                                                                                                                                                                                                                                                                                                                                                                                                                                                                                                                                                                                                                                                                                                                                                                                                                                                                                                                                                                                                                                                                                                                                                                                                                                                                                                                                                                                                                                                                                                                                                                                                                                                                                                                                                | J&K               | INDIA      |
| 17     | 17MTEPS017 | PRAVEEN KUMAR SINGH   | SUSHIL SINGH                | MALE   | GEN                                                                                                                                                                                                                                                                                                                                                                                                                                                                                                                                                                                                                                                                                                                                                                                                                                                                                                                                                                                                                                                                                                                                                                                                                                                                                                                                                                                                                                                                                                                                                                                                                                                                                                                                                                                                                                                                                | BIHAR             | INDIA      |
| 18     | 17MTEPS018 | RAMENDRA KUMAR VIMAL  | NATTHA RAM VIMAL            | MALE   | GEN                                                                                                                                                                                                                                                                                                                                                                                                                                                                                                                                                                                                                                                                                                                                                                                                                                                                                                                                                                                                                                                                                                                                                                                                                                                                                                                                                                                                                                                                                                                                                                                                                                                                                                                                                                                                                                                                                | UP                | INDIA      |
| 19     | 17MTEPS019 | ROHIT                 | RAGHBIR SINGH SAINI         | MALE   | OBC                                                                                                                                                                                                                                                                                                                                                                                                                                                                                                                                                                                                                                                                                                                                                                                                                                                                                                                                                                                                                                                                                                                                                                                                                                                                                                                                                                                                                                                                                                                                                                                                                                                                                                                                                                                                                                                                                | HARYANA           | INDIA      |
| 20     | 17MTEPS020 | RUPESH KUMAR          | RAJO DAS                    | MALE   | GEN                                                                                                                                                                                                                                                                                                                                                                                                                                                                                                                                                                                                                                                                                                                                                                                                                                                                                                                                                                                                                                                                                                                                                                                                                                                                                                                                                                                                                                                                                                                                                                                                                                                                                                                                                                                                                                                                                | BIHAR             | INDIA      |
|        | 17MTEP3020 | VIKAS                 | RAJESH KUMAR                | MALE   | GEN                                                                                                                                                                                                                                                                                                                                                                                                                                                                                                                                                                                                                                                                                                                                                                                                                                                                                                                                                                                                                                                                                                                                                                                                                                                                                                                                                                                                                                                                                                                                                                                                                                                                                                                                                                                                                                                                                | HARYANA           | INDIA      |
| 21     |            | SUPRIYA DHAYAL        | DILBAG SINGH                | FEMALE | GEN                                                                                                                                                                                                                                                                                                                                                                                                                                                                                                                                                                                                                                                                                                                                                                                                                                                                                                                                                                                                                                                                                                                                                                                                                                                                                                                                                                                                                                                                                                                                                                                                                                                                                                                                                                                                                                                                                | HARYANA           | INDIA      |
| 22     | 17MTEPS022 | SHIKHA                | JAI BHAGWAN RATHEE          | FEMALE | SC                                                                                                                                                                                                                                                                                                                                                                                                                                                                                                                                                                                                                                                                                                                                                                                                                                                                                                                                                                                                                                                                                                                                                                                                                                                                                                                                                                                                                                                                                                                                                                                                                                                                                                                                                                                                                                                                                 | HARYANA           | INDIA      |
| 23     | 17MTEPS023 |                       | SHIV PRASAD YADAV           | MALE   | GEN                                                                                                                                                                                                                                                                                                                                                                                                                                                                                                                                                                                                                                                                                                                                                                                                                                                                                                                                                                                                                                                                                                                                                                                                                                                                                                                                                                                                                                                                                                                                                                                                                                                                                                                                                                                                                                                                                | BIHAR             | INDIA      |
| 24     | 17MTEPS024 | AMIT ANAND            |                             |        | and the second sec |                   |            |

Gange untitute of Tech. & Mgt. Kablana, Jhajjar

## 6 FINAL ADMISSION LIST INDICATING CATEGORY 2017-18 M.TECH MACHINE DESIGN COUNTRY CATEGORY STATE OF DOMICILE GENDER FATHER'S NAME ROLL NO. NAME SR. NO. INDIA WEST BENGAL MALE GEN PRAHLAD PRASAD NONIA ABHISHEK PRASAD NONIA 17MTMD01 1 INDIA UP GEN MALE GIRISH CHANDRA SAXENA ADESH CHANDRA SAXENA 17MTMD02 2 INDIA DELHI GEN MALE BAJRANG LAL AJAY KUMAR JANGIR 17MTMD03 3 INDIA GEN UP MALE CHOB SINGH AMIT KUMAR 17MTMD04 4 INDIA UTTRAKHAND GEN MALE MAHANAND BALODI 17MTMD05 **GIRISH CHANDRA** 5 INDIA BIHAR GEN MALE RAM KUMAR NILAMBUJ ANAND 17MTMD06 6 INDIA BIHAR GEN MALE RAMAYAN PRASAD SINGH PRAKASH KUMAR 17MTMD07 7 INDIA BIHAR GEN MALE **KAPILDEO PRASAD** RAJIV KUMAR 17MTMD08 8 INDIA HARYANA MALE OBC ASHOK KUMAR

17MTMD09

17MTMD10

9

10

SATYENDER KUMAR

SOMESH CHOUDHARY

Registrar Ganga Institute of Tech. & Mgt. Kablana, Jhajjar

GEN

MALE

CHATTISGARH

INDIA

| FINAL ADMISSION LIST 2017-18 |                                     |                       |                    |        |          |                   |         |  |  |  |
|------------------------------|-------------------------------------|-----------------------|--------------------|--------|----------|-------------------|---------|--|--|--|
|                              | M.TECH MANUFACTURING AND AUTOMATION |                       |                    |        |          |                   |         |  |  |  |
| SR. NO.                      | ROLL NO.                            | NAME                  | FATHER'S NAME      | GENDER | CATEGORY | STATE OF DOMICILE | COUNTRY |  |  |  |
| 1                            | 17MTMA01                            | AKHILRAJ DUBEY        | HARINARAYAN DUBEY  | MALE   | GEN      | BIHAR             | INDIA   |  |  |  |
| 2                            | 17MTMA02                            | GOURI SHANKAR CHANDRA | DHANIRAM CHANDRA   | MALE   | GEN      | CHATTISGARH       | INDIA   |  |  |  |
| 3                            | 17MTMA03                            | JAYANT                | SOMBIR SINGH       | MALE   | GEN      | HARYANA           | INDIA   |  |  |  |
| 4                            | 17MTMA04                            | ITOYL                 | SATPAL SINGH       | FEMALE | GEN      | HARYANA           | INDIA   |  |  |  |
| 5                            | 17MTMA05                            | NARENDER KUMAR        | INDER SINGH        | MALE   | OBC      | HARYANA           | INDIA   |  |  |  |
| 6                            | 17MTMA06                            | SATYENDRA YADAV       | CHANDRASEN YADAV   | MALE   | GEN      | BIHAR             | INDIA   |  |  |  |
| 7                            | 17MTMA07                            | SHRI KRISHAN          | DEVENDER PAL SINGH | MALE   | GEN      | HARYANA           | INDIA   |  |  |  |
| 8                            | 17MTMA08                            | SHUBHAM KANSAL        | ANURAG KANSAL      | MALE   | GEN      | UP                | INDIA   |  |  |  |
| 9                            | 17MTMA09                            | SIKENDER              | KEDAR YADAV        | MALE   | OBC      | HARYANA           | INDIA   |  |  |  |
| 10                           | 17MTMA10                            | SUDHANSHU KUMAR       | BALRAM THAKUR      | MALE   | GEN      | DELHI             | INDIA   |  |  |  |
| 11                           | 17MTMA11                            | TARUN GUPTA           | VED PARKASH GUPTA  | MALE   | GEN      | HARYANA           | INDIA   |  |  |  |
| 12                           | 17MTMA12                            | VIKAS                 | ANUP SINGH         | MALE   | GEN      | HARYANA           | INDIA   |  |  |  |
| 13                           | 17MTMA13                            | VIKAS ROHILLA         | ROHTAS ROHILLA     | MALE   | GEN      | DELHI             | INDIA   |  |  |  |
| 14                           | 17MTMA14                            | SANDEEP YADAV         | SATBIR SINGH       | MALE   | OBC      | HARYANA           | INDIA   |  |  |  |
|                              |                                     | BIKAS KUMAR           | SUBODH MANDAL      | MALE   | GEN      | BIHAR             | INDIA   |  |  |  |