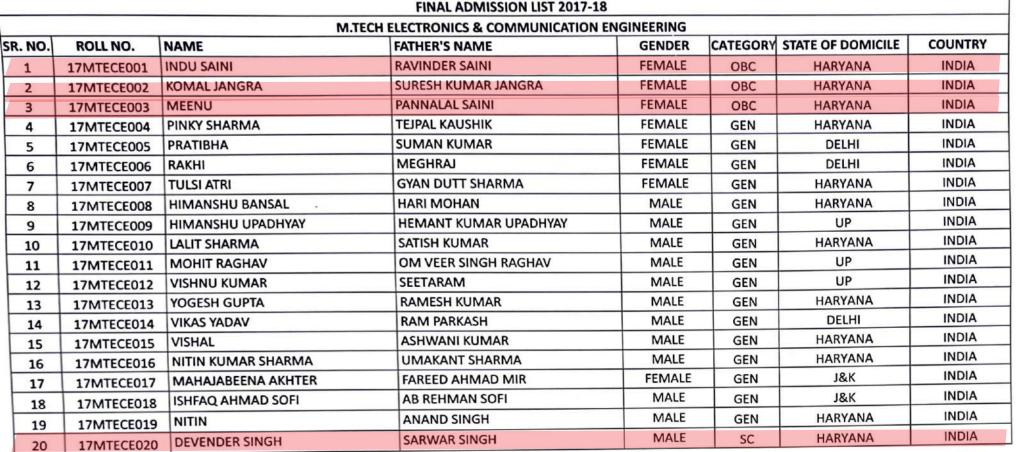

EN | TELANGANA | INDIA |  |  |  |
| 7                                                                               | 17MTCFIS007 | NARENDER SINGH          | SATBIR SINGH       | MALE   | GEN | HARYANA   | INDIA |  |  |  |
| 8                                                                               | 17MTCFIS008 | NARENDER SOLANKI        | BHAGWAN SOLANKI    | MALE   | GEN | HARYANA   | INDIA |  |  |  |
| 9                                                                               | 17MTCFIS009 | NEERAJ                  | DIGHRAM            | MALE   | GEN | HARYANA   | INDIA |  |  |  |
| 10                                                                              | 17MTCFIS010 | PAWAN KUMAR             | SATYA NARAIN       | MALE   | GEN | HARYANA   | INDIA |  |  |  |



•









Registrar



| 100    | 1          |                       | FINAL ADMISSION LIST 2017-  | 18     |