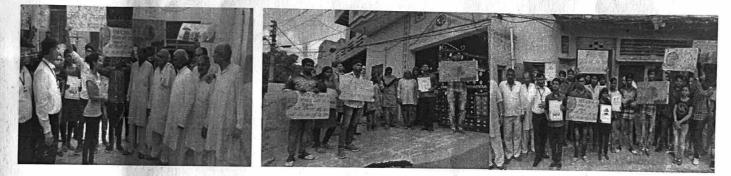

### **ACTIVITY REPORT**

Dated: 02/10/2019

ACTIVITY DETAILS: Cleanliness Campaign "Swachh-Bharat".

PARTICIPANTS: 20 Students and 5 Faculty of FTS Department.

The "Swachh Bharat Abhiyan" was announced by Hon'ble Prime Minister of India, Sh. Narendra Modi on Independence Day & it was launched on 2<sup>nd</sup> Oct 2014, Gandhi Jayanti. The campaign aims to achieve the vision of a 'Clean India'. The Swachh Bharat Abhiyan is considered to be the most significant cleanliness campaign by the Government of India.

With this motive, the Department of Fire Technology and Safety organized the cleanliness campaign on  $2^{nd}$  October 2019. All the student gave their valuable consideration to make it a success. The Director (Prof.) Aman Aggarwal appreciated the sincere efforts made by the department.

### **ACTIVITY REPORT**

Dated: 03/10/2019

ACTIVITY DETAILS: Cleanliness Campaign "Swachh-Bharat".

PARTICIPANTS: 30 Students and 5 faculty members.

Clean India Mission/Swachh Bharat Abhiyan, was a country-wide campaign initiated by the government of India in the year 2014 to eliminate the open defecation of garbage and various other pollutants hampering the environment. Under this campaign, Swachh Abhiyan was organized by the Department of Electrical Engineering in the Village of Kablana on 03-10-2019. The primary purpose of this program was to create awareness among the villagers regarding Cleanliness and its benefits. As a part of this Cleanliness Drive, we had cleaned the streets, temple surroundings and other areas in the village. The Sarpanch and other elderly people appreciated the institute for their sincere efforts.