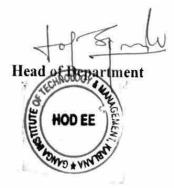

### **ACTIVITY REPORT**

Dated: 03/10/2019

ACTIVITY DETAILS: Cleanliness Campaign "Swachh-Bharat".

PARTICIPANTS: 30 Students and 5 faculty members.

Clean India Mission/Swachh Bharat Abhiyan, was a country-wide campaign initiated by the government of India in the year 2014 to eliminate the open defecation of garbage and various other pollutants hampering the environment. Under this campaign, Swachh Abhiyan was organized by the Department of Electrical Engineering in the Village of Kablana on 03-10-2019. The primary purpose of this program was to create awareness among the villagers regarding Cleanliness and its benefits. As a part of this Cleanliness Drive, we had cleaned the streets, temple surroundings and other areas in the village. The Sarpanch and other elderly people appreciated the institute for their sincere efforts.

Coordinator Er. Jitender Singh