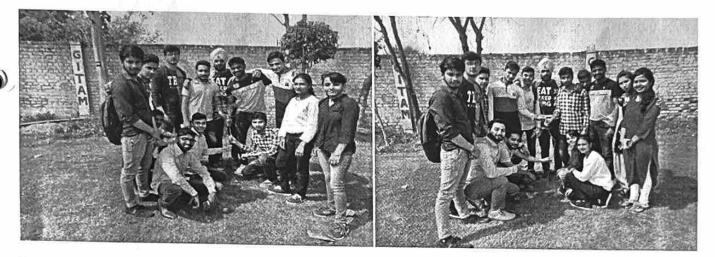

#### Dated: 10/02/2019

ACTIVITY DETAILS: Act Based on Struggle of Father at Raahgiri, Jhajjar

PARTICIPANTS: 48 Students of ECE Department Participated

Students of the Electronics and Communication Engineering Deptt. Participated in RAHAGIRI program organized by Govt. of Haryana (DC Office Jhajjar). The Play was based on "STRUGGLE OF FATHER".

The main purpose of the program was to create awareness among the people about the struggle of father in every child's life. There was a huge enthusiasm among the participants and spectator for the program. The play depicted the sacrifices and hardships faced by a father and how a father struggles to shape the future of his children and keep the family happy. The response of the audience was amazing.