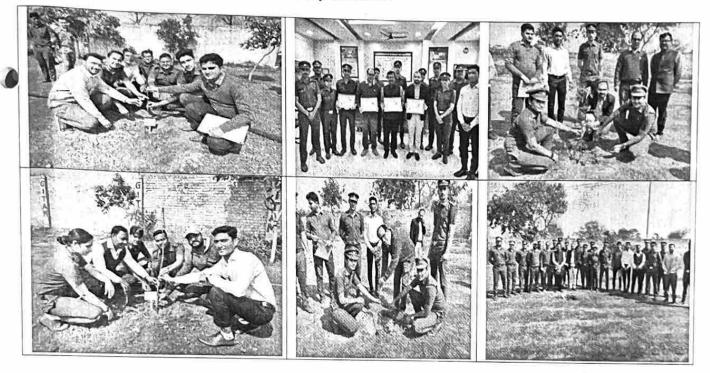

### **ACTIVITY DETAILS: Tree Plantation**

PARTICIPANTS: 28 Students and 5 faculty.

Institute organized a "Tree Plantation" Programme in college campus on 15-08-2019. The main objective of the programme was to create awareness among the students about the importance of planting. Director GITAM, Prof. (Dr.) Aman Aggarwal enlightened the students with his words. He told that we all need oxygen to live and trees are the foremost source of oxygen and they help to reduce the level of  $CO_2$ . As we all know that the whole world is facing the problem of global warming and climate change, planting trees can help us improve the situation. The students planted saplings, fenced them and watered the plants. There was a huge enthusiasm among the teachers and the students for the programme.

## **ACTIVITY DETAILS:** TREE PLANTATION

PARTICIPANTS: 78 Students and 10 faculty members.

Department of Fire Technology and Safety Engineering organized a "Tree Plantation Programme in college campus." on 20/02/2020. The campaign's main aim was to direct students' mind in constructive activities with the positive outcome through the facilitation of contributing to the society. The students brought various saplings and participated in the drive enthusiastically by helping each other in planting the saplings. All the saplings were planted in the college ground by teaching, nonteaching staff and students. The students along with the teachers also took an oath to look after the planted saplings, plant more and more trees and encourage others to do the same. Some of the students also shared their experiences and shared their joy with others.

### **ACTIVITY DETAILS: TREE PLANTATION**

PARTICIPANTS: 85 Students and 2 faculty

Department of civil engineering organized a "Tree Plantation Programme in college campus." The main objective of the programme was to create awareness among the students about the importance of planting more and more trees to make the environment green and healthy. The students and teachers selected the empty places in the institute to plant saplings in a well-organized way. The students planted saplings, fenced them and watered the plants. There was a huge enthusiasm among the teachers and the students for the programme.