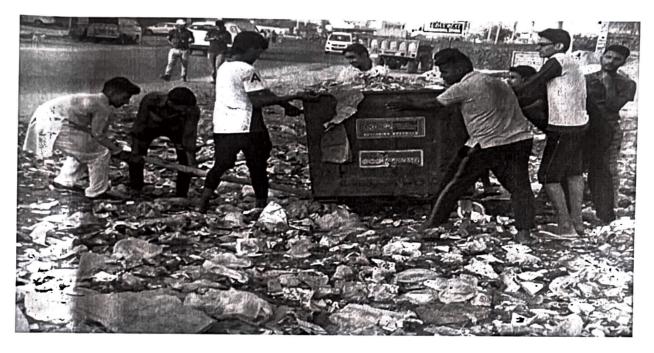

### **ACTIVITY REPORT**

Dated: 03/10/2019

ACTIVITY DETAILS: Cleanliness Campaign "Swachh-Bharat".

PARTICIPANTS: 30 Students and 5 faculty members.

Clean India Mission/Swachh Bharat Abhiyan, was a country-wide campaign initiated by the government of India in the year 2014 to eliminate the open defecation of garbage and various other pollutants hampering the environment. Under this campaign, Swachh Abhiyan was organized by the Department of Electrical Engineering in the Village of Kablana on 03-10-2019. The primary purpose of this program was to create awareness among the villagers regarding Cleanliness and its benefits. As a part of this Cleanliness Drive, we had cleaned the streets, temple surroundings and other areas in the village. The Sarpanch and other elderly people appreciated the institute for their sincere efforts.

## GANGA INSTITUTE OF TECHNOLOGY AND MANAGEMENT DEPARTMENT OF ELECTRICAL ENGINEERING

### Activity: Cleanliness Campaign "Swachh-Bharat"