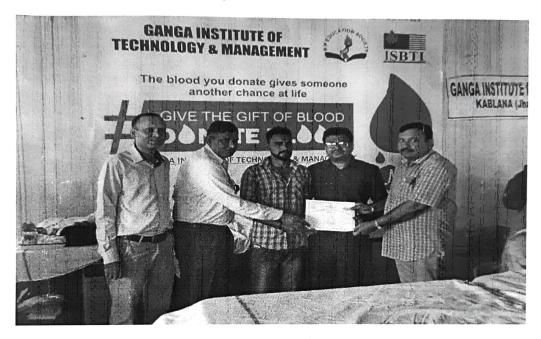

#### **ACTIVITY DETAILS: BLOOD DONATION CAMP**

PARTICIPANTS: 231 Students and faculty

A blood donation camp was organized by GANGA INSTITUTE OF TECHNOLOGY AND MANAGEMENT on 26<sup>th</sup> September 2018. A team of 4 doctors and 4 nurses with staff of Indian Society of Blood Transfusion & Immunohaematology (ISBTI) had visited for collection of blood. The event started with GaneshVandana. Dr. (Prof.) Aman Aggarwal Director, GITAM encouraged the students with his kind words.

The activity of blood donation was started by faculty of GITAM & staff. Thereafter other donors joined the event. There was a great response from students and other donors a total of 128 units were collected in the camp. Some of the donors who could not donate this time were assured for donation in the next camp. A Certificate of appreciation, donation card, and refreshment was given to each donor as a token of gratitude