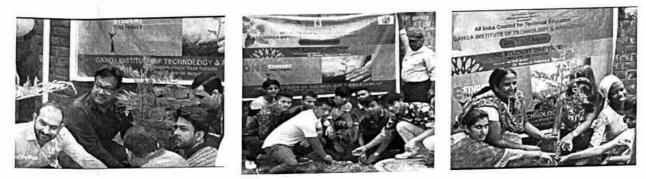

### ACTIVITY REPORT

#### Dated: 15/08/2019

### **ACTIVITY DETAILS: Tree Plantation**

PARTICIPANTS: 28 Students and 5 faculty.

Institute organized a "Tree Plantation" Programme in college campus on 15-08-2019. The main objective of the programme was to create awareness among the students about the importance of planting. Director GITAM, Prof. (Dr.) Aman Aggarwal enlightened the students with his words. He told that we all need oxygen to live and trees are the foremost source of oxygen and they help to reduce the level of  $CO_2$ . As we all know that the whole world is facing the problem of global warming and climate change, planting trees can help us improve the situation. The students planted saplings, fenced them and watered the plants. There was a huge enthusiasm among the teachers and the students for the programme.