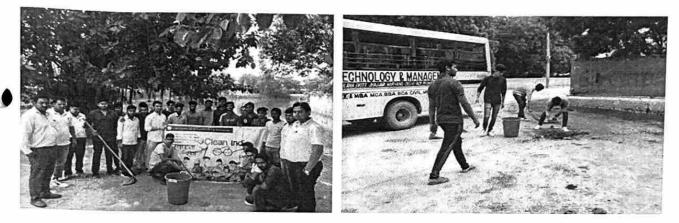

### **ACTIVITY REPORT**

Dated: 03/10/2019

ACTIVITY DETAILS: Cleanliness Campaign "Swachh-Bharat".

PARTICIPANTS: 30 Students and 5 faculty members.

Clean India Mission/Swachh Bharat Abhiyan, was a country-wide campaign initiated by the government of India in the year 2014 to eliminate the open defecation of garbage and various other pollutants hampering the environment. Under this campaign, Swachh Abhiyan was organized by the Department of Electrical Engineering in the Village of Kablana on 03-10-2019. The primary purpose of this program was to create awareness among the villagers regarding Cleanliness and its benefits. As a part of this Cleanliness Drive, we had cleaned the streets, temple surroundings and other areas in the village. The Sarpanch and other elderly people appreciated the institute for their sincere efforts.

Coordinator Er. Jitender Singh