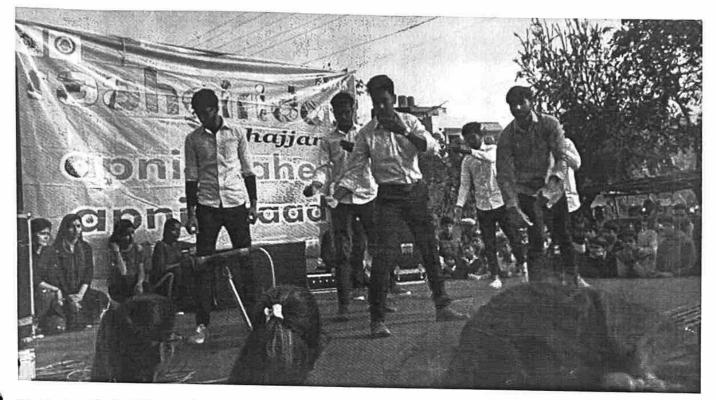

#### Dated: 10/02/2019

ACTIVITY DETAILS: Act Based on Struggle of Father at Raahgiri, Jhajjar

PARTICIPANTS: 48 Students of ECE Department Participated

Students of the Electronics and Communication Engineering Deptt. Participated in RAHAGIRI program organized by Govt. of Haryana (DC Office Jhajjar). The Play was based on "STRUGGLE OF FATHER".

The main purpose of the program was to create awareness among the people about the struggle of father in every child's life. There was a huge enthusiasm among the participants and spectator for the program. The play depicted the sacrifices and hardships faced by a father and how a father struggles to shape the future of his children and keep the family happy. The response of the audience was amazing.