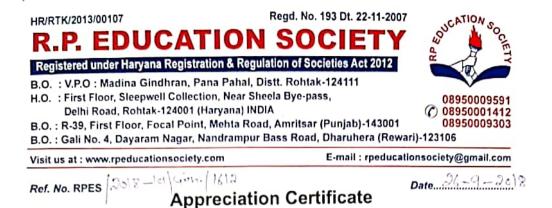

Coordinator Mr. Sachin Gupta

We at R P Education Society Rohtak feeling Honoured to appreciate the committed efforts put in by Ganga Institute of Technology & Management (GITAM), Kablana, Jhajjar in motivating the students on Social issues like Blood Donation. Women Empowerment and successfully

organised voluntary blood donation camp on dated 26/09/2018 and 128 units blood collected by PGIMS Model Blood Bank, Rohtak. This noble initiative for Humanity shows positiveness of the Institute.

We wish the better future and attaining new heights to esteemed Institute and its students & faculty thereof.

ahal) haoy Head (Admin)