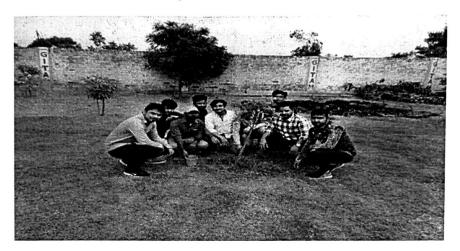

## **ACTIVITY DETAILS:** TREE PLANTATION

PARTICIPANTS: 78 Students and 10 faculty members.

Department of Fire Technology and Safety Engineering organized a "Tree Plantation Programme in college campus." on 20/02/2020. The campaign's main aim was to direct students' mind in constructive activities with the positive outcome through the facilitation of contributing to the society. The students brought various saplings and participated in the drive enthusiastically by helping each other in planting the saplings. All the saplings were planted in the college ground by teaching, nonteaching staff and students. The students along with the teachers also took an oath to look after the planted saplings, plant more and more trees and encourage others to do the same. Some of the students also shared their experiences and shared their joy with others.

### **ACTIVITY DETAILS: TREE PLANTATION**

PARTICIPANTS: 85 Students and 2 faculty

Department of civil engineering organized a "Tree Plantation Programme in college campus." The main objective of the programme was to create awareness among the students about the importance of planting more and more trees to make the environment green and healthy. The students and teachers selected the empty places in the institute to plant saplings in a well-organized way. The students planted saplings, fenced them and watered the plants. There was a huge enthusiasm among the teachers and the students for the programme.