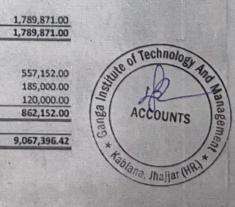

| Year of expenditure | Expenditure on<br>the purchase of<br>books (INR in<br>Lakhs) | Expenditure on<br>the purchase of<br>journals (INR<br>in Lakhs) | Expenditure on subscription to e-journals and other e-resources (INR in Lakhs) | Total Expenditure<br>for purchase of<br>books & journals<br>(INR in Lakhs) |
|---------------------|--------------------------------------------------------------|-----------------------------------------------------------------|--------------------------------------------------------------------------------|----------------------------------------------------------------------------|
| 2016-17             | 3.17353                                                      | 0.03                                                            | 0.115                                                                          | 3.31853                                                                    |
| 2017-18             | 1.65756                                                      | 0.33                                                            | 0.1357                                                                         | 2.12626                                                                    |
| 2018-19             | 2.64784                                                      | 0.30838                                                         | 0.1357                                                                         | 3.09192                                                                    |
| 2019-20             | 1.72516                                                      | 0.12                                                            | 0.85786                                                                        | 2.70302                                                                    |
| 2020-21             | 1.18303                                                      | 0.2296                                                          | 0.1357                                                                         | 1.54833                                                                    |
|                     |                                                              | Total Expenditur                                                | re during the last five years                                                  | 12.78806                                                                   |