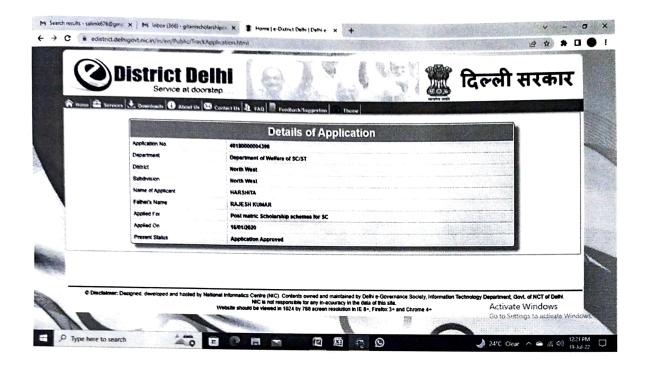

### 5.1.1 SANCTION LETTER OF STUDENTS BENEFITTED BY SCHOLARSHIP PROVIDED BY GOVT. DURING 2016-17, 2017-18, 2018-19, 2019-20 AND 2020-21

| S.NO. | STUDENTS NAME      | PAGE NO. |
|-------|--------------------|----------|
| 1     | RAVINDER           | 1-3      |
| 2     | MANISHA            | 4-6      |
| 3     | ANIKET             | 7-9      |
| 4     | ARTI KUMARI        | 10-12    |
| 5     | VINIT              | 13-15    |
| 6     | ANIKET             | 16-18    |
| 7     | SATYABIR           | 19-21    |
| 8     | HIMALAYA           | 22-24    |
| 9     | TRILOK             | 25-27    |
| 10    | ARUN               | 28-30    |
| 11    | ISHU               | 31-32    |
| 12    | SIDDHANT RANA      | 33-34    |
| 13    | ANIL               | 35-36    |
| 14    | PRINSI             | 37-38    |
| 15    | MOHIT              | 39       |
| 16    | PRAVEEN KUMAR      | 40       |
| 17    | ANKIT              | 41       |
| 18    | VIKAS              | 42       |
| 19    | MITHUN KUMAR       | 43       |
| 20    | HARSHITA           | 44       |
| 21    | RAMOLI             | 45       |
| 22    | NAVEEN             | 46       |
| 23    | DEEPAK KUMAR       | 47       |
| 24    | SHAH ALAM KHAN     | 48-49    |
| 25    | MD CHAND           | 50       |
| 26    | ASIF ANSARI        | 51       |
| 27    | TAMANNA PERWEEN    | 52       |
| 28    | SUHAIL MANZOOR     | 53-54    |
| 29    | MD OBAIDULLAH      | 55       |
| 30    | SEVOZO LOHE        | 56       |
| 31    | MD ARSHAD          | 57       |
| 32    | Ν ΤΟΡΗΟ ΚΟΝΥΑΚ     | 58-59    |
| 33    | MOHAMAD AMIN DAR   | 60-61    |
| 34    | TSUKJEMMENLA JAMIR | 62       |
| 35    | SHAYISTA PERWEEN   | 63       |
| 36    | MUBASHIR AHDAR     | 64       |
| 37    | MD IMRAN           | 65       |
| 38    | MD SHAHID          | 66       |
| 39    | SEDE KHAMO         | 67       |
| 40    | MD SAMEER ALAM     | 68       |