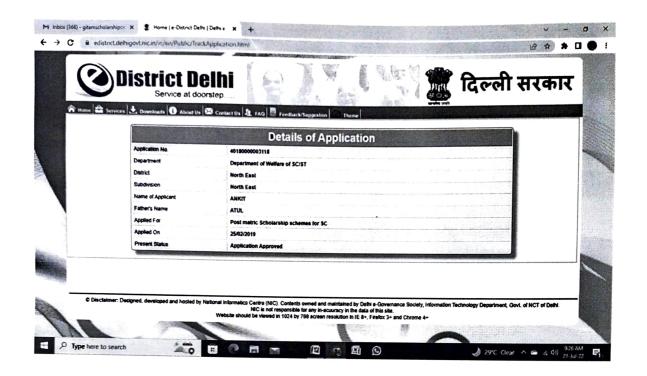

### 5.1.1 SANCTION LETTER OF STUDENTS BENEFITTED BY SCHOLARSHIP PROVIDED BY GOVT. DURING 2016-17, 2017-18, 2018-19, 2019-20 AND 2020-21

| S.NO. | STUDENTS NAME      | PAGE NO. |
|-------|--------------------|----------|
| 1     | RAVINDER           | 1-3      |
| 2     | MANISHA            | 4-6      |
| 3     | ANIKET             | 7-9      |
| 4     | ARTI KUMARI        | 10-12    |
| 5     | VINIT              | 13-15    |
| 6     | ANIKET             | 16-18    |
| 7     | SATYABIR           | 19-21    |
| 8     | HIMALAYA           | 22-24    |
| 9     | TRILOK             | 25-27    |
| 10    | ARUN               | 28-30    |
| 11    | ISHU               | 31-32    |
| 12    | SIDDHANT RANA      | 33-34    |
| 13    | ANIL               | 35-36    |
| 14    | PRINSI             | 37-38    |
| 15    | MOHIT              | 39       |
| 16    | PRAVEEN KUMAR      | 40       |
| 17    | ANKIT              | 41       |
| 18    | VIKAS              | 42       |
| 19    | MITHUN KUMAR       | 43       |
| 20    | HARSHITA           | 44       |
| 21    | RAMOLI             | 45       |
| 22    | NAVEEN             | 46       |
| 23    | DEEPAK KUMAR       | 47       |
| 24    | SHAH ALAM KHAN     | 48-49    |
| 25    | MD CHAND           | 50       |
| 26    | ASIF ANSARI        | 51       |
| 27    | TAMANNA PERWEEN    | 52       |
| 28    | SUHAIL MANZOOR     | 53-54    |
| 29    | MD OBAIDULLAH      | 55       |
| 30    | SEVOZO LOHE        | 56       |
| 31    | MD ARSHAD          | 57       |
| 32    | Ν ΤΟΡΗΟ ΚΟΝΥΑΚ     | 58-59    |
| 33    | MOHAMAD AMIN DAR   | 60-61    |
| 34    | TSUKJEMMENLA JAMIR | 62       |
| 35    | SHAYISTA PERWEEN   | 63       |
| 36    | MUBASHIR AHDAR     | 64       |
| 37    | MD IMRAN           | 65       |
| 38    | MD SHAHID          | 66       |
| 39    | SEDE KHAMO         | 67       |
| 40    | MD SAMEER ALAM     | 68       |