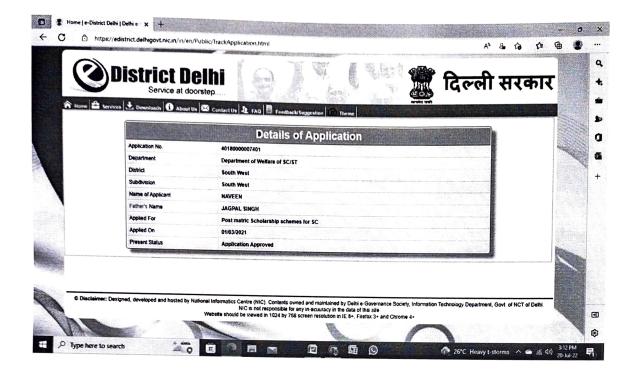

### 5.1.1 SANCTION LETTER OF STUDENTS BENEFITTED BY SCHOLARSHIP PROVIDED BY GOVT. DURING 2016-17, 2017-18, 2018-19, 2019-20 AND 2020-21

| S.NO. | STUDENTS NAME      | PAGE NO. |
|-------|--------------------|----------|
| 1     | RAVINDER           | 1-3      |
| 2     | MANISHA            | 4-6      |
| 3     | ANIKET             | 7-9      |
| 4     | ARTI KUMARI        | 10-12    |
| 5     | VINIT              | 13-15    |
| 6     | ANIKET             | 16-18    |
| 7     | SATYABIR           | 19-21    |
| 8     | HIMALAYA           | 22-24    |
| 9     | TRILOK             | 25-27    |
| 10    | ARUN               | 28-30    |
| 11    | ISHU               | 31-32    |
| 12    | SIDDHANT RANA      | 33-34    |
| 13    | ANIL               | 35-36    |
| 14    | PRINSI             | 37-38    |
| 15    | MOHIT              | 39       |
| 16    | PRAVEEN KUMAR      | 40       |
| 17    | ANKIT              | 41       |
| 18    | VIKAS              | 42       |
| 19    | MITHUN KUMAR       | 43       |
| 20    | HARSHITA           | 44       |
| 21    | RAMOLI             | 45       |
| 22    | NAVEEN             | 46       |
| 23    | DEEPAK KUMAR       | 47       |
| 24    | SHAH ALAM KHAN     | 48-49    |
| 25    | MD CHAND           | 50       |
| 26    | ASIF ANSARI        | 51       |
| 27    | TAMANNA PERWEEN    | 52       |
| 28    | SUHAIL MANZOOR     | 53-54    |
| 29    | MD OBAIDULLAH      | 55       |
| 30    | SEVOZO LOHE        | 56       |
| 31    | MD ARSHAD          | 57       |
| 32    | Ν ΤΟΡΗΟ ΚΟΝΥΑΚ     | 58-59    |
| 33    | MOHAMAD AMIN DAR   | 60-61    |
| 34    | TSUKJEMMENLA JAMIR | 62       |
| 35    | SHAYISTA PERWEEN   | 63       |
| 36    | MUBASHIR AHDAR     | 64       |
| 37    | MD IMRAN           | 65       |
| 38    | MD SHAHID          | 66       |
| 39    | SEDE KHAMO         | 67       |
| 40    | MD SAMEER ALAM     | 68       |