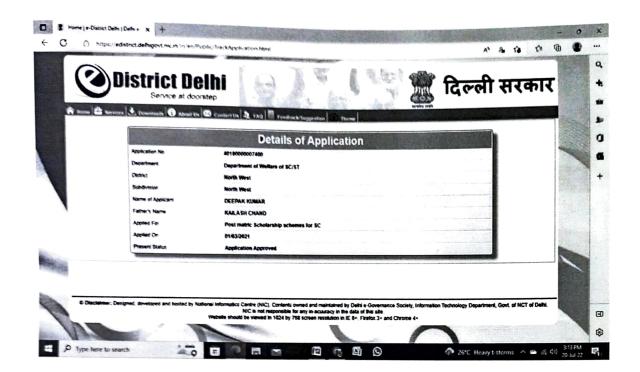

### 5.1.1 SANCTION LETTER OF STUDENTS BENEFITTED BY SCHOLARSHIP PROVIDED BY GOVT. DURING 2016-17, 2017-18, 2018-19, 2019-20 AND 2020-21

| S.NO. | STUDENTS NAME      | PAGE NO. |
|-------|--------------------|----------|
| 1     | RAVINDER           | 1-3      |
| 2     | MANISHA            | 4-6      |
| 3     | ANIKET             | 7-9      |
| 4     | ARTI KUMARI        | 10-12    |
| 5     | VINIT              | 13-15    |
| 6     | ANIKET             | 16-18    |
| 7     | SATYABIR           | 19-21    |
| 8     | HIMALAYA           | 22-24    |
| 9     | TRILOK             | 25-27    |
| 10    | ARUN               | 28-30    |
| 11    | ISHU               | 31-32    |
| 12    | SIDDHANT RANA      | 33-34    |
| 13    | ANIL               | 35-36    |
| 14    | PRINSI             | 37-38    |
| 15    | MOHIT              | 39       |
| 16    | PRAVEEN KUMAR      | 40       |
| 17    | ANKIT              | 41       |
| 18    | VIKAS              | 42       |
| 19    | MITHUN KUMAR       | 43       |
| 20    | HARSHITA           | 44       |
| 21    | RAMOLI             | 45       |
| 22    | NAVEEN             | 46       |
| 23    | DEEPAK KUMAR       | 47       |
| 24    | SHAH ALAM KHAN     | 48-49    |
| 25    | MD CHAND           | 50       |
| 26    | ASIF ANSARI        | 51       |
| 27    | TAMANNA PERWEEN    | 52       |
| 28    | SUHAIL MANZOOR     | 53-54    |
| 29    | MD OBAIDULLAH      | 55       |
| 30    | SEVOZO LOHE        | 56       |
| 31    | MD ARSHAD          | 57       |
| 32    | Ν ΤΟΡΗΟ ΚΟΝΥΑΚ     | 58-59    |
| 33    | MOHAMAD AMIN DAR   | 60-61    |
| 34    | TSUKJEMMENLA JAMIR | 62       |
| 35    | SHAYISTA PERWEEN   | 63       |
| 36    | MUBASHIR AHDAR     | 64       |
| 37    | MD IMRAN           | 65       |
| 38    | MD SHAHID          | 66       |
| 39    | SEDE KHAMO         | 67       |
| 40    | MD SAMEER ALAM     | 68       |