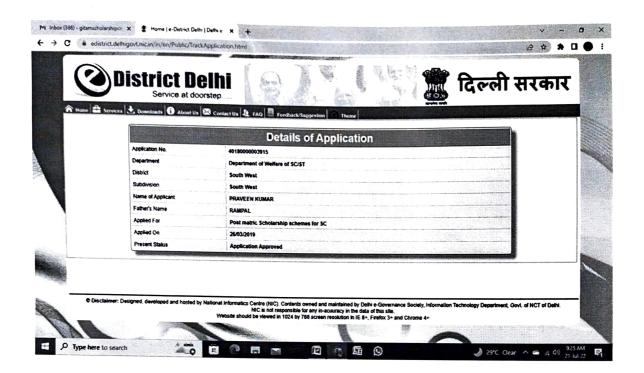

### 5.1.1 SANCTION LETTER OF STUDENTS BENEFITTED BY SCHOLARSHIP PROVIDED BY GOVT. DURING 2016-17, 2017-18, 2018-19, 2019-20 AND 2020-21

| S.NO. | STUDENTS NAME      | PAGE NO. |
|-------|--------------------|----------|
| 1     | RAVINDER           | 1-3      |
| 2     | MANISHA            | 4-6      |
| 3     | ANIKET             | 7-9      |
| 4     | ARTI KUMARI        | 10-12    |
| 5     | VINIT              | 13-15    |
| 6     | ANIKET             | 16-18    |
| 7     | SATYABIR           | 19-21    |
| 8     | HIMALAYA           | 22-24    |
| 9     | TRILOK             | 25-27    |
| 10    | ARUN               | 28-30    |
| 11    | ISHU               | 31-32    |
| 12    | SIDDHANT RANA      | 33-34    |
| 13    | ANIL               | 35-36    |
| 14    | PRINSI             | 37-38    |
| 15    | MOHIT              | 39       |
| 16    | PRAVEEN KUMAR      | 40       |
| 17    | ANKIT              | 41       |
| 18    | VIKAS              | 42       |
| 19    | MITHUN KUMAR       | 43       |
| 20    | HARSHITA           | 44       |
| 21    | RAMOLI             | 45       |
| 22    | NAVEEN             | 46       |
| 23    | DEEPAK KUMAR       | 47       |
| 24    | SHAH ALAM KHAN     | 48-49    |
| 25    | MD CHAND           | 50       |
| 26    | ASIF ANSARI        | 51       |
| 27    | TAMANNA PERWEEN    | 52       |
| 28    | SUHAIL MANZOOR     | 53-54    |
| 29    | MD OBAIDULLAH      | 55       |
| 30    | SEVOZO LOHE        | 56       |
| 31    | MD ARSHAD          | 57       |
| 32    | Ν ΤΟΡΗΟ ΚΟΝΥΑΚ     | 58-59    |
| 33    | MOHAMAD AMIN DAR   | 60-61    |
| 34    | TSUKJEMMENLA JAMIR | 62       |
| 35    | SHAYISTA PERWEEN   | 63       |
| 36    | MUBASHIR AHDAR     | 64       |
| 37    | MD IMRAN           | 65       |
| 38    | MD SHAHID          | 66       |
| 39    | SEDE KHAMO         | 67       |
| 40    | MD SAMEER ALAM     | 68       |