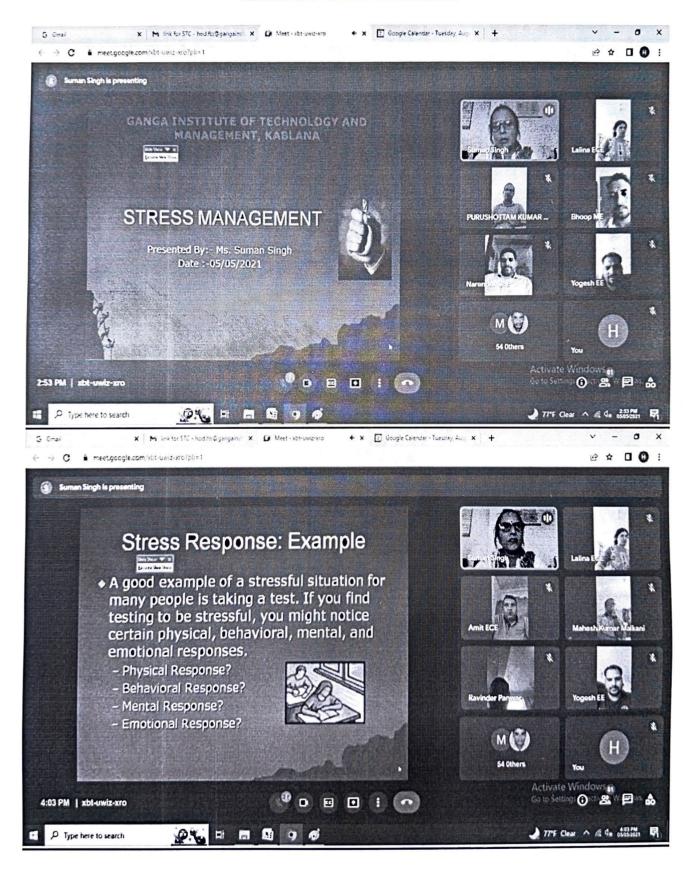

## REPORT

Title of Course: Short Term Course on "Stress Management"

#### **Outcomes:-**

R

- Understand the different types of relief strategies.
- Control their minds more effectively in difficult situations.
- Contribute to the organization in a better way.

| Date of Activity                  | : | 05/05/2021      |
|-----------------------------------|---|-----------------|
| Duration                          | : | One Day         |
| Activity Venue                    | : | Online Mode     |
| Name of Resource Person           | : | Ms. Suman Singh |
| Name of Coordinator               | : | Mr. Nitin Kumar |
| Number of registered Participants |   | 61              |

### **Photograph of the STC**